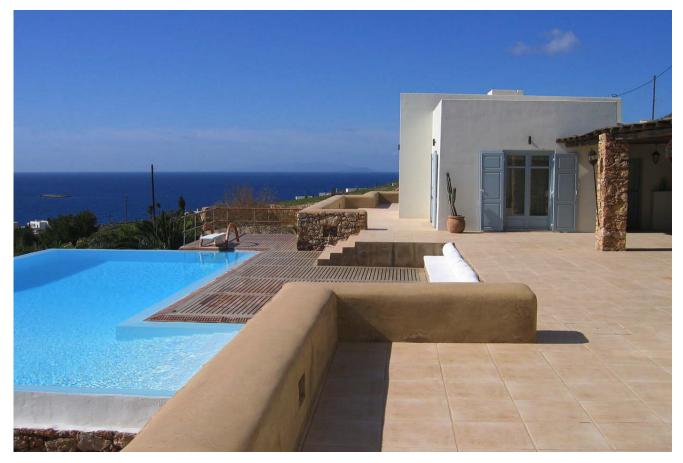

This luxurious stone villa is located in the village of Kokina at the south-western coast of Syros. A beautiful sandy beach is only 200 metres away, and the house offers stunning views of the bay of Finikas and the sea as far as the islands of Kynthos, Serifos and Sifnos. The private pool (12 x 5 m) is surrounded by a wooden deck with comfortable, upholstered sunbeds. This luxury villa accomodates up to 10 adults and 2 children. It disposes of a large Master suite with kitchenette, two Master bedrooms, a children's bedroom and two twin bedrooms. All bedrooms have an own bathroom. From the various balconies and terraces one can enjoy magnificent views. The cosy, bright furniture and the beautiful decorations make a really special holiday home out of this villa. It offers all amenities like Sat-TV, stereo and DVD-player. In the living room, there is a fireplace. A workstation with PC, internet access and printer is at the guests' disposal as well. The kitchen is fully fitted with dishwasher, ofen,