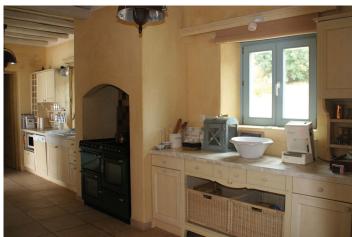

This luxurious stone villa is located in the village of Kokina at the south-western coast of Syros. A beautiful sandy beach is only 200 metres away, and the house offers stunning views of the bay of Finikas and the sea as far as the islands of Kynthos, Serifos and Sifnos. The private pool (12 x 5 m) is surrounded by a wooden deck with comfortable, upholstered sunbeds. This luxury villa accomodates up to 10 adults and 2 children. It disposes of a large Master suite with kitchenette, two Master bedrooms, a children's bedroom and two twin bedrooms. All bedrooms have an own bathroom. From the various balconies and terraces one can enjoy magnificent views. The cosy, bright furniture and the beautiful decorations make a really special holiday home out of this villa. It offers all amenities like Sat-TV, stereo and DVD-player. In the living room, there is a fireplace. A workstation with PC, internet access and printer is at the guests' disposal as well. The kitchen is fully fitted with dishwasher, ofen,