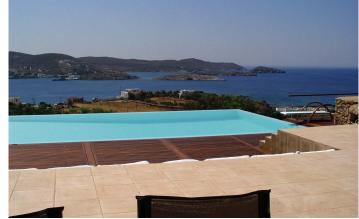

This luxurious stone villa is located in the village of Kokina at the south-western coast of Syros. A beautiful sandy beach is only 200 metres away, and the house offers stunning views of the bay of Finikas and the sea as far as the islands of Kynthos, Serifos and Sifnos. The private pool (12 x 5 m) is surrounded by a wooden deck with comfortable, upholstered sunbeds. This luxury villa accomodates up to 10 adults and 2 children. It disposes of a large Master suite with kitchenette, two Master bedrooms, a children's bedroom and two twin bedrooms. All bedrooms have an own bathroom. From the various balconies and terraces one can enjoy magnificent views. The cosy, bright furniture and the beautiful decorations make a really special holiday home out of this villa. It offers all amenities like Sat-TV, stereo and DVD-player. In the living room, there is a fireplace. A workstation with PC, internet access and printer is at the guests' disposal as well. The kitchen is fully fitted with dishwasher, ofen,