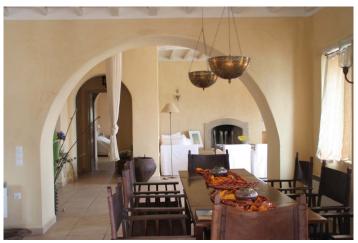

This luxurious stone villa is located in the village of Kokina at the south-western coast of Syros. A beautiful sandy beach is only 200 metres away, and the house offers stunning views of the bay of Finikas and the sea as far as the islands of Kynthos, Serifos and Sifnos. The private pool (12 x 5 m) is surrounded by a wooden deck with comfortable, upholstered sunbeds. This luxury villa accomodates up to 10 adults and 2 children. It disposes of a large Master suite with kitchenette, two Master bedrooms, a children's bedroom and two twin bedrooms. All bedrooms have an own bathroom. From the various balconies and terraces one can enjoy magnificent views. The cosy, bright furniture and the beautiful decorations make a really special holiday home out of this villa. It offers all amenities like Sat-TV, stereo and DVD-player. In the living room, there is a fireplace. A workstation with PC, internet access and printer is at the guests' disposal as well. The kitchen is fully fitted with dishwasher, ofen,