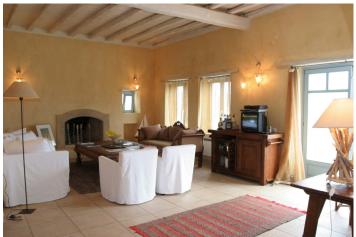

1 living/dining room with fireplace, Sat-TV, hifi – 1 fully equipped kitchen – 1 office with PC, printer, telephone and internet access – 1 Master suite with bathroom and kitchenette – 2 Master bedrooms, each with ensuite bathroom – 1 children's bedroom with bathroom – 2 twin bedrooms with ensuite bathrooms – 1 WC

This luxurious stone villa is located in the village of Kokina at the south-western coast of Syros. A beautiful sandy beach is only 200 metres away, and the house offers stunning views of the bay of Finikas and the sea as far as the islands of Kynthos, Serifos and Sifnos. The private pool (12 x 5 m) is surrounded by a wooden deck with comfortable, upholstered sunbeds. This luxury villa accomodates up to 10 adults and 2 children. It disposes of a large Master suite with kitchenette, two Master bedrooms, a children's bedroom and two twin bedrooms. All bedrooms have an own bathroom. From the various balconies and terraces one can enjoy magnificent views. The cosy, bright furniture and the beautiful decorations make a really special holiday home out of this villa. It offers all amenities like Sat-TV, stereo and DVD-player. In the living room, there is a fireplace. A workstation with PC, internet access and printer is at the guests' disposal as well. The kitchen is fully fitted with dishwasher, ofen,