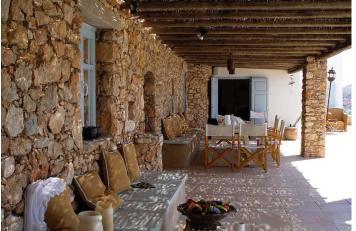

This luxurious stone villa is located in the village of Kokina at the south-western coast of Syros. A beautiful sandy beach is only 200 metres away, and the house offers stunning views of the bay of Finikas and the sea as far as the islands of Kynthos, Serifos and Sifnos. The private pool (12 x 5 m) is surrounded by a wooden deck with comfortable, upholstered sunbeds. This luxury villa accomodates up to 10 adults and 2 children. It disposes of a large Master suite with kitchenette, two Master bedrooms, a children's bedroom and two twin bedrooms. All bedrooms have an own bathroom. From the various balconies and terraces one can enjoy magnificent views. The cosy, bright furniture and the beautiful decorations make a really special holiday home out of this villa. It offers all amenities like Sat-TV, stereo and DVD-player. In the living room, there is a fireplace. A workstation with PC, internet access and printer is at the guests' disposal as well. The kitchen is fully fitted with dishwasher, ofen,