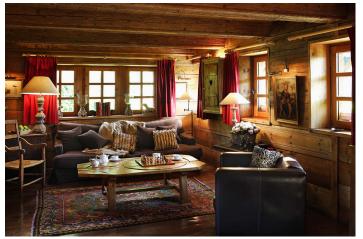

Ground floor: 2 bedrooms with en-suite bathrooms with tub/WC - ski room - utility room - sauna

First floor: livingroom with fireplace - kitchen - dining-room - terrace

Second floor: 3 bedrooms with en-suite bathrooms with tub/WC

This luxury chalet is situated peacefully on the Mont d'Arbois plateau, in the hamlet of Les Choseaux, only a few minutes away from the centre of Megève. The location of this alpine chalet with authentic charm close to the slopes Mont d'Arbois and La Princesse enables you to ski down to the chalet, when snow conditions permit. This alpine farmhouse is operated by a 5-star hotel in Megève and offers its guests hotel style services on a high level. Guests of the chalet are welcome to use the restaurants, a bar and a library upon supplemental cost. The chalet offers a spacious living-room, two en-suite double bedrooms and three en-suite twin-bedrooms. Moreover it is

equipped with a private sauna, an outdoor nordic bath and a massage room. On a large sun-soaked terrace one can enjoy the unique and beautiful settings.