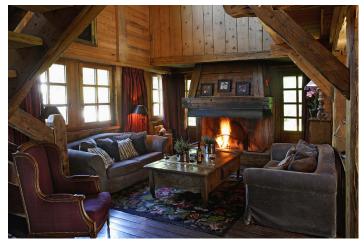

Ground floor: 2 bedrooms with en-suite bathrooms with tub/WC - ski room - utility room - sauna

First floor: livingroom with fireplace - kitchen - dining-room - terrace

Second floor: 3 bedrooms with en-suite bathrooms with tub/WC

This luxury chalet is situated peacefully on the Mont d'Arbois plateau, in the hamlet of Les Choseaux, only a few minutes away from the centre of Megève. The location of this alpine chalet with authentic charm close to the slopes Mont d'Arbois and La Princesse enables you to ski down to the chalet, when snow conditions permit. This alpine farmhouse is operated by a 5-star hotel in Megève and offers its guests hotel style services on a high level. Guests of the chalet are welcome to use the restaurants, a bar and a library upon supplemental cost. The chalet offers a spacious living-room, two en-suite double bedrooms and three en-suite twin-bedrooms. Moreover it is

equipped with a private sauna, an outdoor nordic bath and a massage room. On a large sun-soaked terrace one can enjoy the unique and beautiful settings.