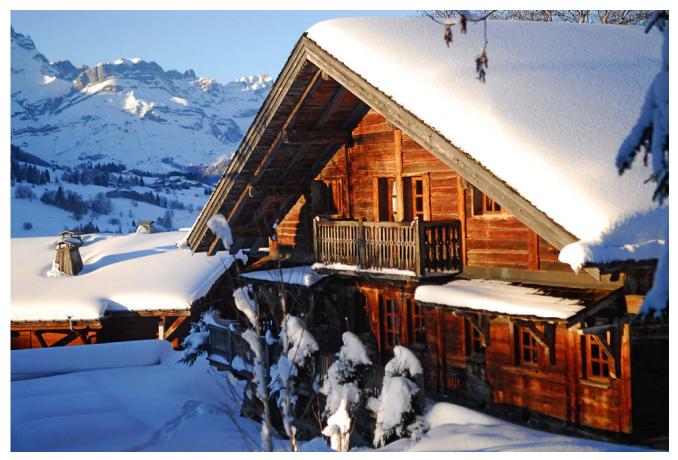

## CHALET CHATEL

France I Alps I Mègeve Authentic luxury chalet with direct skiing access from the slopes in the French Alps 10 persons I 5 bedrooms I from 2.500 to 6.500 EUR / day

10 persons – 180 sqm – sauna – ski room - terrace - fireplace – parking – daily service – use of hotel amenities: swimming-pool, jacuzzis, saunas, restaurants, bar

This luxury chalet is situated peacefully on the Mont d'Arbois plateau, in the hamlet of Les Choseaux, only a few minutes away from the centre of Megève. The location of this alpine chalet with authentic charm close to the slopes Mont d'Arbois and La Princesse enables you to ski down to the chalet, when snow conditions permit. This alpine farmhouse is operated by a 5-star hotel in Megève and offers its guests hotel style services on a high level. Guests of the chalet are welcome to use the restaurants, a bar and a library upon supplemental cost. The chalet offers a spacious living-room, two en-suite double bedrooms and three en-suite twin-bedrooms. Moreover it is

equipped with a private sauna, an outdoor nordic bath and a massage room. On a large sun-soaked terrace one can enjoy the unique and beautiful settings.