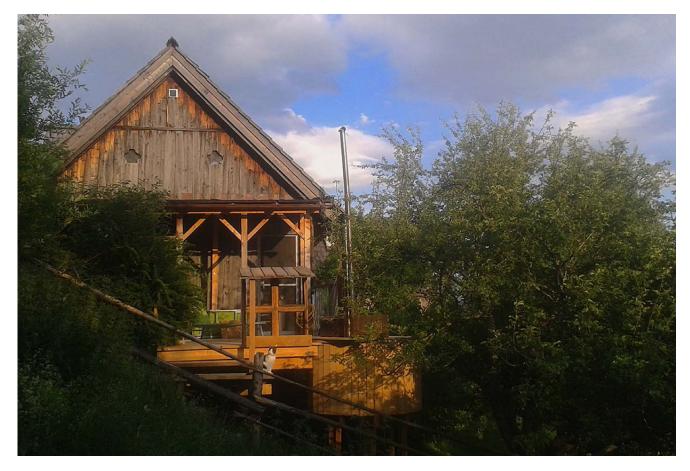

## **BIENENALM-FERIENSTADL**

Austria I Styria I St. Stefan ob Leoben
Perfectly equipped luxury ski lodge for discerning travelers
6 persons I 3 bedrooms I from 500 to 1.440 EUR / day

6 persons - 120 qm - terrace - fireplace - home cinema - sauna - hot pot - swimming pond - massage chair - 5 mountain bikes - horses for riding - outside parking - ski room

Nestled peacefully in a small bee-keeping farm this unusual chalet for 6 persons, situated on a 50,000 sqm plot, offers exclusivity and comfort in a natural setting. One of the chalet highlights is the large panorama window in the living-room and the bathroom giving a fantastic view over the hills of the Styria. A wide range of activities is offered to the guests such as riding, swimming in a private pond in front of the house, relaxing in the sauna, hot pot or the so-called "andullation" massage chair.