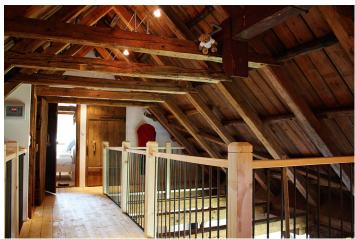

Ground floor: 1 living-room with dining area and access to terrace and garden - 1 open-plan kitchen - 1 bath - covered terrace

First floor: 2 double bedrooms - 1 gallery with kingsize double bed - sauna