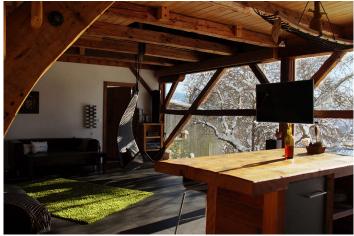

Ground floor: 1 living-room with dining area and access to terrace and garden - 1 open-plan kitchen - 1 bath - covered terrace

First floor: 2 double bedrooms - 1 gallery with kingsize double bed - sauna

Nestled peacefully in a small bee-keeping farm this unusual chalet for 6 persons, situated on a 50,000 sqm plot, offers exclusivity and comfort in a natural setting. One of the chalet highlights is the large panorama window in the living-room and the bathroom giving a fantastic view over the hills of the Styria. A wide range of activities is offered to the guests such as riding, swimming in a private pond in front of the house, relaxing in the sauna, hot pot or the so-called "andullation" massage chair.