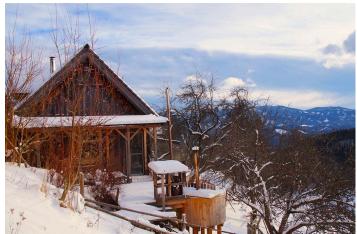

Nestled peacefully in a small bee-keeping farm this unusual chalet for 6 persons, situated on a 50,000 sqm plot, offers exclusivity and comfort in a natural setting. One of the chalet highlights is the large panorama window in the living-room and the bathroom giving a fantastic view over the hills of the Styria. A wide range of activities is offered to the guests such as riding, swimming in a private pond in front of the house, relaxing in the sauna, hot pot or the so-called "andullation" massage chair.