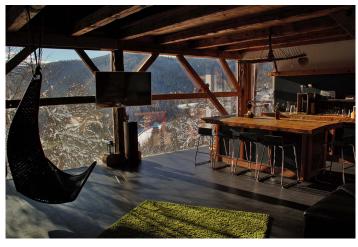

Nestled peacefully in a small bee-keeping farm this unusual chalet for 6 persons, situated on a 50,000 sqm plot, offers exclusivity and comfort in a natural setting. One of the chalet highlights is the large panorama window in the living-room and the bathroom giving a fantastic view over the hills of the Styria. A wide range of activities is offered to the guests such as riding, swimming in a private pond in front of the house, relaxing in the sauna, hot pot or the so-called "andullation" massage chair.