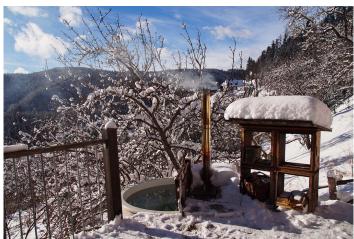

## **BIENENALM-FERIENSTADL**

Austria I Styria I St. Stefan ob Leoben
Perfectly equipped luxury ski lodge for discerning travelers
6 persons I 3 bedrooms I from 500 to 1.440 EUR / day

6 persons - 120 qm - terrace - fireplace - home cinema - sauna - hot pot - swimming pond - massage chair - 5 mountain bikes - horses for riding - outside parking - ski room

Nestled peacefully in a small bee-keeping farm this unusual chalet for 6 persons, situated on a 50,000 sqm plot, offers exclusivity and comfort in a natural setting. One of the chalet highlights is the large panorama window in the living-room and the bathroom giving a fantastic view over the hills of the Styria. A wide range of activities is offered to the guests such as riding, swimming in a private pond in front of the house, relaxing in the sauna, hot pot or the so-called "andullation" massage chair.