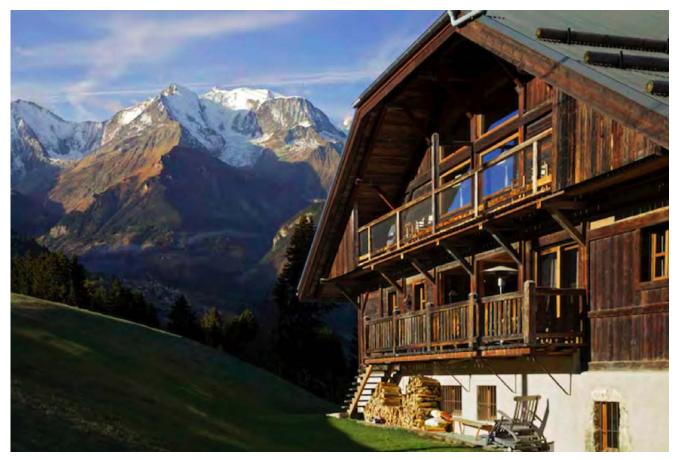

## CHALET HELEN

France I Alps I Megève Top luxury ski chalet with daily chef and maid service in French Alps 12 persons I 6 bedrooms I from 1.516 to 4.215 EUR / day

4 to 12 persons – 600 sqm – fireplace – LCD-TV with home cinema – covered terrace – balcony – gym and spa area with jacuzzi, steam bath for 1 person, running machine, shower – ski room with boot heater – daily service – private chef and butler

Second floor: 1 master bedroom with fireplace, bath with tub/WC en-suite and access to balcony - 1 open living area with office

Charming village of Megeve and famous skiing Rochebrune can be reached from Chalet Helen within a short drive. This beautiful chalet is located in a quiet and secluded surrounding with view on the spectacular scenery of the French Alps. It meets highest standards - very tasteful, sophisticated and authentic. The decoration is a soft mix of contemporary furnishing and traditional design. The light pine woodwork combined with a range of smooth colours and lavish design add a welcoming and stylish ambience to the chalet. A private chef and butler guarantee maximum comfort, high quality service and personal attention. This chalet is set out over three floors and sleeps a total of 12 guests in 6 bedrooms. The twin bedroom in the 1. floor has two beds of 80 cm each and can be used as children's room. The jacuzzi and steam bath is perfect to relax after a day of skiing. And those who still want to have some exercises can use the chalet's gym. Megève is part of the "Best of Alps", a cooperation of the twelve most prestigious skiing resorts in the Alps. Located in the middle of the Montblanc area, it offers phantastic skiing with 445 km of slopes. And even in summer, there are various leisure activities for interesting and relaxing holidays.