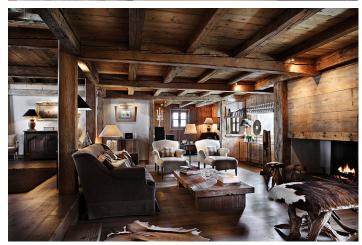

First floor: 1 spacious living room with fireplace, TV-corner with flat screen and home cinema - 1 dining room for 12 people with open plan kitchen - 1 double bedroom (bed 1.60 m) with bath with tub/double basin/separate toilet and access to the terrace - 1 twin bedroom with 2 beds (0.80 m each) and bath with tub/WC en-suite - furnished terrace with stairs down to the garden

Second floor: 1 master bedroom with fireplace, bath with tub/WC en-suite and access to balcony - 1 open living area with office

Charming village of Megeve and famous skiing Rochebrune can be reached from Chalet Helen within a short drive. This beautiful chalet is located in a quiet and secluded surrounding with view on the spectacular scenery of the French Alps. It meets highest standards - very tasteful, sophisticated and authentic. The decoration is a soft mix of contemporary furnishing and traditional design. The light pine woodwork combined with a range of smooth colours and lavish design add a welcoming and stylish ambience to the chalet. A private chef and butler guarantee maximum comfort, high quality service and personal attention. This chalet is set out over three floors and sleeps a total of 12 guests in 6 bedrooms. The twin bedroom in the 1. floor has two beds of 80 cm each and can be used as children's room. The jacuzzi and steam bath is perfect to relax after a day of skiing. And those who still want to have some exercises can use the chalet's gym. Megève is part of the "Best of Alps", a cooperation of the twelve most prestigious skiing resorts in the Alps. Located in the middle of the Montblanc area, it offers phantastic skiing with 445 km of slopes. And even in summer, there are various leisure activities for interesting and relaxing holidays.