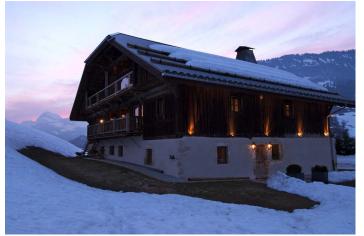

## CHALET HELEN

France I Alps I Megève Top luxury ski chalet with daily chef and maid service in French Alps 12 persons I 6 bedrooms I from 1.516 to 4.215 EUR / day

4 to 12 persons – 600 sqm – fireplace – LCD-TV with home cinema – covered terrace – balcony – gym and spa area with jacuzzi, steam bath for 1 person, running machine, shower – ski room with boot heater – daily service – private chef and butler

Second floor: 1 master bedroom with fireplace, bath with tub/WC en-suite and access to balcony - 1 open living area with office

Charming village of Megeve and famous skiing Rochebrune can be reached from Chalet Helen within a short drive. This beautiful chalet is located in a quiet and secluded surrounding with view on the spectacular scenery of the French Alps. It meets highest standards - very tasteful, sophisticated and authentic. The decoration is a soft mix of contemporary furnishing and traditional design. The light pine woodwork combined with a range of smooth colours and lavish design add a welcoming and stylish ambience to the chalet. A private chef and butler guarantee maximum comfort, high quality service and personal attention. This chalet is set out over three floors and sleeps a total of 12 guests in 6 bedrooms. The twin bedroom in the 1. floor has two beds of 80 cm each and can be used as children's room. The jacuzzi and steam bath is perfect to relax after a day of skiing. And those who still want to have some exercises can use the chalet's gym. Megève is part of the "Best of Alps", a cooperation of the twelve most prestigious skiing resorts in the Alps. Located in the middle of the Montblanc area, it offers phantastic skiing with 445 km of slopes. And even in summer, there are various leisure activities for interesting and relaxing holidays.