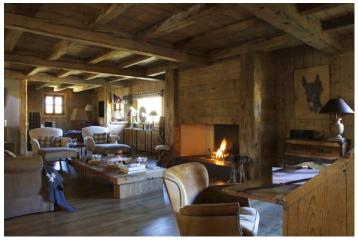

First floor: 1 spacious living room with fireplace, TV-corner with flat screen and home cinema - 1 dining room for 12 people with open plan kitchen - 1 double bedroom (bed 1.60 m) with bath with tub/double basin/separate toilet and access to the terrace - 1 twin bedroom with 2 beds (0.80 m each) and bath with tub/WC en-suite - furnished terrace with stairs down to the garden

Second floor: 1 master bedroom with fireplace, bath with tub/WC en-suite and access to balcony - 1 open living area with office

Charming village of Megeve and famous skiing Rochebrune can be reached from Chalet Helen within a short drive. This beautiful chalet is located in a quiet and secluded surrounding with view on the spectacular scenery of the French Alps. It meets highest standards - very tasteful, sophisticated and authentic. The decoration is a soft mix of contemporary furnishing and traditional design. The light pine woodwork combined with a range of smooth colours and lavish design add a welcoming and stylish ambience to the chalet. A private chef and butler guarantee maximum comfort, high quality service and personal attention. This chalet is set out over three floors and sleeps a total of 12 guests in 6 bedrooms. The twin bedroom in the 1. floor has two beds of 80 cm each and can be used as children's room. The jacuzzi and steam bath is perfect to relax after a day of skiing. And those who still want to have some exercises can use the chalet's gym. Megève is part of the "Best of Alps", a cooperation of the twelve most prestigious skiing resorts in the Alps. Located in the middle of the Montblanc area, it offers phantastic skiing with 445 km of slopes. And even in summer, there are various leisure activities for interesting and relaxing holidays.