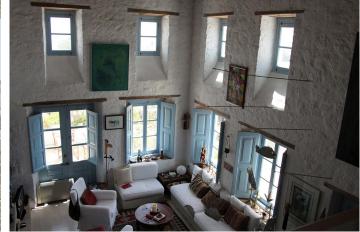

Mainhouse: 1 fully equipped kitchen - 1 generous living room with galerie and chimney - 1 doubleroom (2 beds à 200 x 100 cm) - 1 bathroom with tub/WC - 1 doubleroom (beds 200 x 100 cm) - 1 shower/WC

Guesthouse: 1 singleroom (bed 185 x 90 cm) - 1 shower/WC

The house is very elegant, with various art objects furnished. It consists of a main house and a small guest house. On the roofed terrace is a large dining table and a outdoor kitchen with a gas grill. The indoor kitchen is fully equipped, there is a electronic oven available. There is air conditioning in the two bedrooms in the main house, not in the guest house. The galerie is atteinable from the generous living room, the galerie contains a convertable couch.