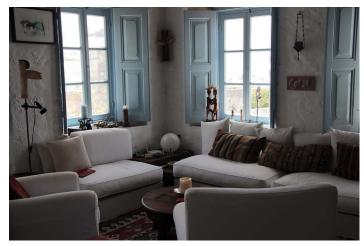

Mainhouse: 1 fully equipped kitchen - 1 generous living room with galerie and chimney - 1 doubleroom (2 beds à 200 x 100 cm) - 1 bathroom with tub/WC - 1 doubleroom (beds 200 x 100 cm) - 1 shower/WC

Guesthouse: 1 singleroom (bed 185 x 90 cm) - 1 shower/WC

The house is very elegant, with various art objects furnished. It consists of a main house and a small guest house. On the roofed terrace is a large dining table and a outdoor kitchen with a gas grill. The indoor kitchen is fully equipped, there is a electronic oven available. There is air conditioning in the two bedrooms in the main house, not in the guest house. The galerie is atteinable from the generous living room, the galerie contains a convertable couch.