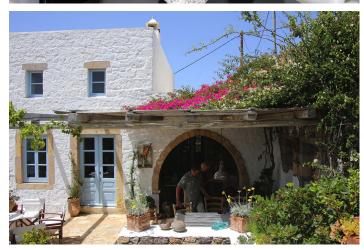

At the edge of the Chora lies this perfectly neat lodge just a few minutes away from the vivid activities on the Platia. Surrounded by a mediteranean garden and with a breathtaking view at the famous Johannes-monastery and the aegean sea with its chrystal clear water ensures this place a relaxing stay.

The house is very elegant, with various art objects furnished. It consists of a main house and a small guest house. On the roofed terrace is a large dining table and a outdoor kitchen with a gas grill. The indoor kitchen is fully equipped, there is a electronic oven available. There is air conditioning in the two bedrooms in the main house, not in the guest house. The galerie is atteinable from the generous living room, the galerie contains a convertable couch.