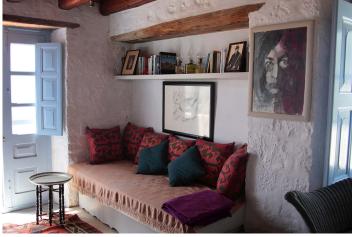

The house is very elegant, with various art objects furnished. It consists of a main house and a small guest house. On the roofed terrace is a large dining table and a outdoor kitchen with a gas grill. The indoor kitchen is fully equipped, there is a electronic oven available. There is air conditioning in the two bedrooms in the main house, not in the guest house. The galerie is atteinable from the generous living room, the galerie contains a convertable couch.