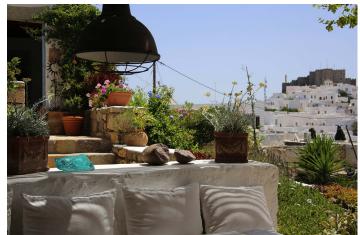

The house is very elegant, with various art objects furnished. It consists of a main house and a small guest house. On the roofed terrace is a large dining table and a outdoor kitchen with a gas grill. The indoor kitchen is fully equipped, there is a electronic oven available. There is air conditioning in the two bedrooms in the main house, not in the guest house. The galerie is atteinable from the generous living room, the galerie contains a convertable couch.