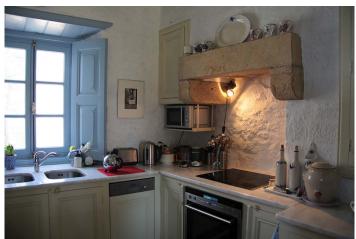

The house is very elegant, with various art objects furnished. It consists of a main house and a small guest house. On the roofed terrace is a large dining table and a outdoor kitchen with a gas grill. The indoor kitchen is fully equipped, there is a electronic oven available. There is air conditioning in the two bedrooms in the main house, not in the guest house. The galerie is atteinable from the generous living room, the galerie contains a convertable couch.