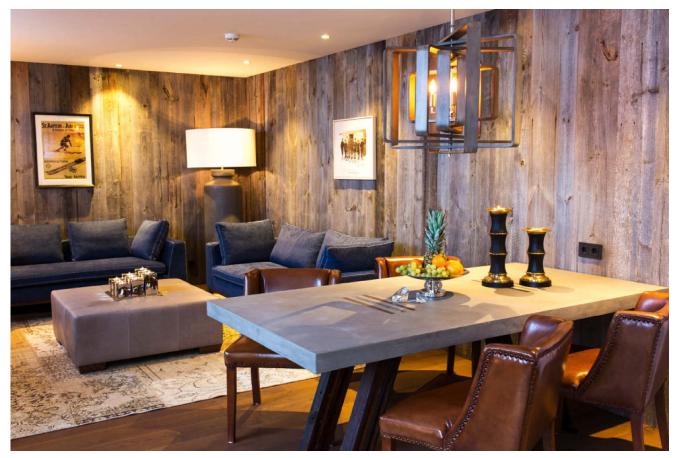

<span><span style="color:#212121">Bentleys House is a chalet-hotel featuring 4 luxurious chalet/penthouse suites for 4 or 6 people each. The chalet hotel can also be rented exclusively for a large family or group for up to 18 people. Bentleys House is located in the middle of the noble ski resort Lech-Zürs am Arlberg. The Trittkopfbahn, Hexenboden and Zürsersee ski lifts are only 200-300 meters away, and the ski bus stop can be reached within 50 meters.<br/>bentleys House is one of the finest accommodations in Zürs, offering the service and comfort of a 5-star hotel combined with the privacy and space of an own chalet. Guests can take advantage of the spa and pool area, or enjoy the amenities of the chalet after a tiring day's skiing. The chalets and suites with their spacious room layout are of very high quality combining natural stone and wood. They are tastefully decorated in modern Alpine style and equipped with flatscreen TV, playstation, WiFi, fireplace and many refinements. Each apartment has a kitchen with a basic set of food, so guests can also prepare their own meals.<br/>br/>Extensive breakfast specialities with home-made delicacies are served in the chalet. Traditional specialities are also prepared in the evening every day except for Tuesday. The staff will be happy to arrange a table for dinner in your favourite restaurant. And if you prefer to try different restaurants in the evening, your hosts are happy recommend many first-class restaurants in the vicinity!