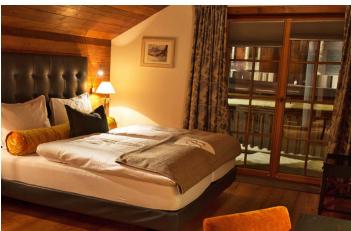

Chalet Jazzi - sleeps 4 to 6 - 146 sqm - a 2 floor apartment - 1 spacious open living-/dining room with fireplace, TV, playstation and modern, fully equipped kitchen - 1 guest-WC - 2 double bedrooms with bath with steam shower/separate WC en-suite - 1 double bedroom with comfortable armchairs, bath with tub/shower/separate WC en-suite

Penthouse Suite Valluga - sleeps 2 to 4 - 122 sqm - on top floor with lift - 1 vestibule - 1 spacious living/dining room with fireplace, TV, playstation, open, fully equipped kitchen and panoramic mountain view - 2 double bedrooms, each with bath featuring a tub/rain shower/separate WC en-suite - access to balcony from one of the bedrooms - 1 Finnish sauna

Chalet Zirma - sleeps 2 to 4 - 126 sqm - a 2 floor apartment - on the 1st floor spacious, fully equipped kitchen with

dining table - 1 cosy living room with fireplace, TV, playstation - 1 guest-WC - on top floor 2 double bedrooms with sitting area, each with bath featuring a tub/rain shower/separate WC en-suite - balcony with panoramic view

Chalet Galli - sleeps 2 to 4 - 87 sqm - on the ground floor with terrace - 1 spacious living room with fireplace, TV, playstation, dining table and fully equipped kitchen - 2 double bedrooms with bath with tub and/or steam shower/WC