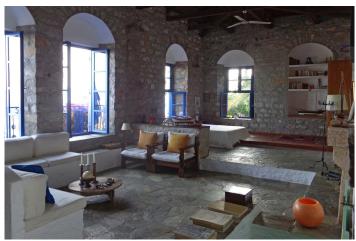

In the middle of the 19th century, this two-storey vacation villa was built in this prominent position by a captain, who was a descendant of the famous Greek pirate family, Revidi. It was bought by its current owner, an architect, in 1974 and restored with a lot of care and respect for history. Nine years later, the owner was awarded the national prize for the best reconstructed townhouse by the Greek Ministry of Culture. In 2002 the island government authorized the owner to build a small pool of 3x6 m in size. After a short walk from the harbour you reach Villa Antonis which, from the outside, resembles a fortress and you are at once captivated by the fascinating view over the Saronic Gulf. To reach the holiday home, one first passes through a many levelled atrium with wonderful trees and flowers. Here, there are many comfortable spots to sit in absolute peace and to read, or just to dream. Next, one enters the ground floor with a double bedroom, bathroom, kitchen and dining room with a terrace, that will make every meal a memorable occasion. On the first floor there is a large bedroom

with a 2m x 2m king-size bed, a seating arrangement adjacent to an open fireplace, a study and also an adjoining bathroom. The courtyard connects to one side of this room, and the balcony to the other.