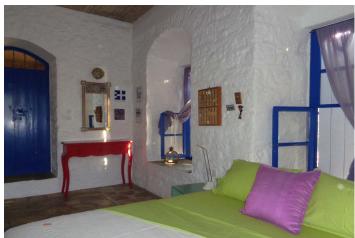

In the middle of the 19th century, this two-storey vacation villa was built in this prominent position by a captain, who was a descendant of the famous Greek pirate family, Revidi. It was bought by its current owner, an architect, in 1974 and restored with a lot of care and respect for history. Nine years later, the owner was awarded the national prize for the best reconstructed townhouse by the Greek Ministry of Culture. In 2002 the island government authorized the owner to build a small pool of 3x6 m in size. After a short walk from the harbour you reach Villa Antonis which, from the outside, resembles a fortress and you are at once captivated by the fascinating view over the Saronic Gulf. To reach the holiday home, one first passes through a many levelled atrium with wonderful trees and flowers. Here, there are many comfortable spots to sit in absolute peace and to read, or just to dream. Next, one enters the ground floor with a double bedroom, bathroom, kitchen and dining room with a terrace, that will make every meal a memorable occasion. On the first floor there is a large bedroom

with a 2m x 2m king-size bed, a seating arrangement adjacent to an open fireplace, a study and also an adjoining bathroom. The courtyard connects to one side of this room, and the balcony to the other.