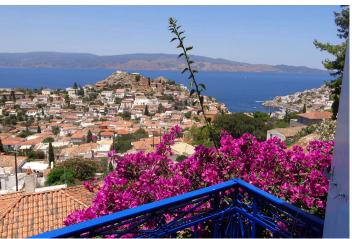

In the middle of the 19th century, this two-storey vacation villa was built in this prominent position by a captain, who was a descendant of the famous Greek pirate family, Revidi. It was bought by its current owner, an architect, in 1974 and restored with a lot of care and respect for history. Nine years later, the owner was awarded the national prize for the best reconstructed townhouse by the Greek Ministry of Culture. In 2002 the island government authorized the owner to build a small pool of 3x6 m in size. After a short walk from the harbour you reach Villa Antonis which, from the outside, resembles a fortress and you are at once captivated by the fascinating view over the Saronic Gulf. To reach the holiday home, one first passes through a many levelled atrium with wonderful trees and flowers. Here, there are many comfortable spots to sit in absolute peace and to read, or just to dream. Next, one enters the ground floor with a double bedroom, bathroom, kitchen and dining room with a terrace, that will make every meal a memorable occasion. On the first floor there is a large bedroom