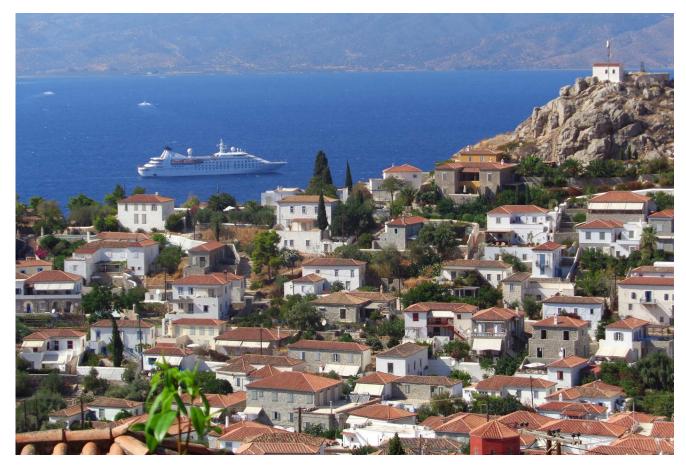

In the middle of the 19th century, this two-storey vacation villa was built in this prominent position by a captain, who was a descendant of the famous Greek pirate family, Revidi. It was bought by its current owner, an architect, in 1974 and restored with a lot of care and respect for history. Nine years later, the owner was awarded the national prize for the best reconstructed townhouse by the Greek Ministry of Culture. In 2002 the island government authorized the owner to build a small pool of 3x6 m in size. After a short walk from the harbour you reach Villa Antonis which, from the outside, resembles a fortress and you are at once captivated by the fascinating view over the Saronic Gulf. To reach the holiday home, one first passes through a many levelled atrium with wonderful trees and flowers. Here, there are many comfortable spots to sit in absolute peace and to read, or just to dream. Next, one enters the ground floor with a double bedroom, bathroom, kitchen and dining room with a terrace, that will make every meal a memorable occasion. On the first floor there is a large bedroom