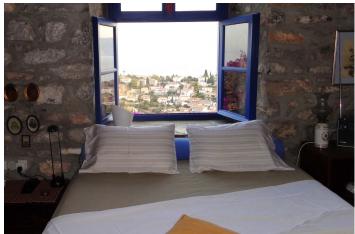

In the middle of the 19th century, this two-storey vacation villa was built in this prominent position by a captain, who was a descendant of the famous Greek pirate family, Revidi. It was bought by its current owner, an architect, in 1974 and restored with a lot of care and respect for history. Nine years later, the owner was awarded the national prize for the best reconstructed townhouse by the Greek Ministry of Culture. In 2002 the island government authorized the owner to build a small pool of 3x6 m in size. After a short walk from the harbour you reach Villa Antonis which, from the outside, resembles a fortress and you are at once captivated by the fascinating view over the Saronic Gulf. To reach the holiday home, one first passes through a many levelled atrium with wonderful trees and flowers. Here, there are many comfortable spots to sit in absolute peace and to read, or just to dream. Next, one enters the ground floor with a double bedroom, bathroom, kitchen and dining room with a terrace, that will make every meal a memorable occasion. On the first floor there is a large bedroom

with a 2m x 2m king-size bed, a seating arrangement adjacent to an open fireplace, a study and also an adjoining bathroom. The courtyard connects to one side of this room, and the balcony to the other.