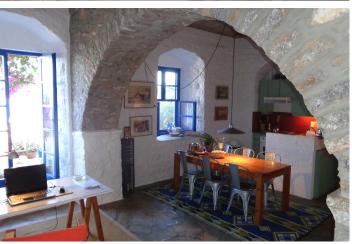

In the middle of the 19th century, this two-storey vacation villa was built in this prominent position by a captain, who was a descendant of the famous Greek pirate family, Revidi. It was bought by its current owner, an architect, in 1974 and restored with a lot of care and respect for history. Nine years later, the owner was awarded the national prize for the best reconstructed townhouse by the Greek Ministry of Culture. In 2002 the island government authorized the owner to build a small pool of 3x6 m in size. After a short walk from the harbour you reach Villa Antonis which, from the outside, resembles a fortress and you are at once captivated by the fascinating view over the Saronic Gulf. To reach the holiday home, one first passes through a many levelled atrium with wonderful trees and flowers. Here, there are many comfortable spots to sit in absolute peace and to read, or just to dream. Next, one enters the ground floor with a double bedroom, bathroom, kitchen and dining room with a terrace, that will make every meal a memorable occasion. On the first floor there is a large bedroom