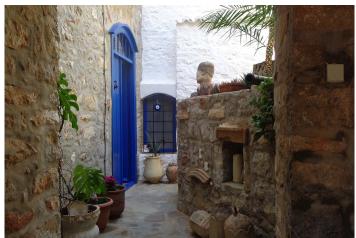

In the middle of the 19th century, this two-storey vacation villa was built in this prominent position by a captain, who was a descendant of the famous Greek pirate family, Revidi. It was bought by its current owner, an architect, in 1974 and restored with a lot of care and respect for history. Nine years later, the owner was awarded the national prize for the best reconstructed townhouse by the Greek Ministry of Culture. In 2002 the island government authorized the owner to build a small pool of 3x6 m in size. After a short walk from the harbour you reach Villa Antonis which, from the outside, resembles a fortress and you are at once captivated by the fascinating view over the Saronic Gulf. To reach the holiday home, one first passes through a many levelled atrium with wonderful trees and flowers. Here, there are many comfortable spots to sit in absolute peace and to read, or just to dream. Next, one enters the ground floor with a double bedroom, bathroom, kitchen and dining room with a terrace, that will make every meal a memorable occasion. On the first floor there is a large bedroom