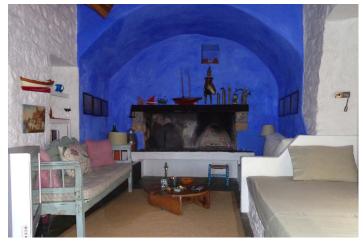

In the middle of the 19th century, this two-storey vacation villa was built in this prominent position by a captain, who was a descendant of the famous Greek pirate family, Revidi. It was bought by its current owner, an architect, in 1974 and restored with a lot of care and respect for history. Nine years later, the owner was awarded the national prize for the best reconstructed townhouse by the Greek Ministry of Culture. In 2002 the island government authorized the owner to build a small pool of 3x6 m in size. After a short walk from the harbour you reach Villa Antonis which, from the outside, resembles a fortress and you are at once captivated by the fascinating view over the Saronic Gulf. To reach the holiday home, one first passes through a many levelled atrium with wonderful trees and flowers. Here, there are many comfortable spots to sit in absolute peace and to read, or just to dream. Next, one enters the ground floor with a double bedroom, bathroom, kitchen and dining room with a terrace, that will make every meal a memorable occasion. On the first floor there is a large bedroom

with a 2m x 2m king-size bed, a seating arrangement adjacent to an open fireplace, a study and also an adjoining bathroom. The courtyard connects to one side of this room, and the balcony to the other.