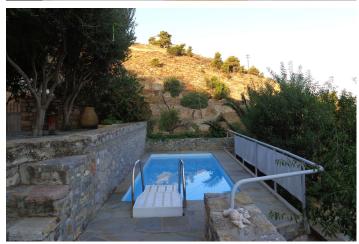

## **VILLA ANTONIS**

Greece I Hydra I Chora
Former captains villa with beautiful sea view and small pool in Hydra
4 persons I 3 bedrooms I from 309 to 533 EUR / day

2 to 4 persons – 200 qm – pool (3 x 6 m)

In the middle of the 19th century, this two-storey vacation villa was built in this prominent position by a captain, who was a descendant of the famous Greek pirate family, Revidi. It was bought by its current owner, an architect, in 1974 and restored with a lot of care and respect for history. Nine years later, the owner was awarded the national prize for the best reconstructed townhouse by the Greek Ministry of Culture. In 2002 the island government authorized the owner to build a small pool of 3x6 m in size. After a short walk from the harbour you reach Villa Antonis which, from the outside, resembles a fortress and you are at once captivated by the fascinating view over the Saronic Gulf. To reach the holiday home, one first passes through a many levelled atrium with wonderful trees and flowers. Here, there are many comfortable spots to sit in absolute peace and to read, or just to dream. Next, one enters the ground floor with a double bedroom, bathroom, kitchen and dining room with a terrace, that will make every meal a memorable occasion. On the first floor there is a large bedroom