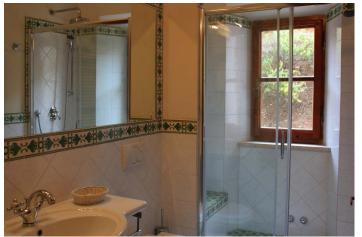

2 living rooms – 1 large kitchen with microwave – 1 dining room – 1 twin bedroom with shower/WC – 1 utility room with washing machine – 2 double bedrooms – 3 twin bedrooms – 4 showers/WC – terraces

Costa dei Gabbiani, also called the coast of the herring gulls, is a green, unspoilt plateau at the south-eastern end of the island of Elba. The holiday village is located in the heart of this plateau. 450 hectares of forest cover the slopes reaching down towards the sea, where private beaches are at the disposal of the guests of Costa dei Gabbiani. This part of the coastline is 12 km long, and small beaches and bays alternate with steep cliffs. The holiday village offers a vast variety of accomodations: an old mansion, which has been transformed into a neat, small hotel, several apartments, that are located in the so-called "fattorias", and different villas, which are spread throughout the stone pine forests. With a living space of more than 400 sqm, Villa Api is the largest holiday home of Costa dei Gabbiani. The tasteful furniture and the terracotta floors create a warm and cosy armosphere. An arcade is the entrance to the villa. It opens up into the courtyard, which is surrounded by stone pines and cypresses, and to the sea. The pool (5 x 3 x 1.3 m) is situated in the garden, and the pool deck is paved with