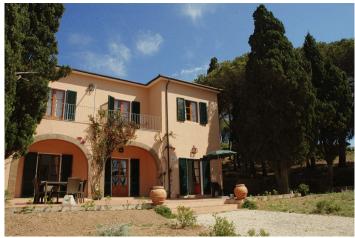

2 living rooms – 1 large kitchen with microwave – 1 dining room – 1 twin bedroom with shower/WC – 1 utility room with washing machine – 2 double bedrooms – 3 twin bedrooms – 4 showers/WC – terraces

Costa dei Gabbiani, also called the coast of the herring gulls, is a green, unspoilt plateau at the south-eastern end of the island of Elba. The holiday village is located in the heart of this plateau. 450 hectares of forest cover the slopes reaching down towards the sea, where private beaches are at the disposal of the guests of Costa dei Gabbiani. This part of the coastline is 12 km long, and small beaches and bays alternate with steep cliffs. The holiday village offers a vast variety of accomodations: an old mansion, which has been transformed into a neat, small hotel, several apartments, that are located in the so-called "fattorias", and different villas, which are spread throughout the stone pine forests. With a living space of more than 400 sqm, Villa Api is the largest holiday home of Costa dei Gabbiani. The tasteful furniture and the terracotta floors create a warm and cosy armosphere. An arcade is the entrance to the villa. It opens up into the courtyard, which is surrounded by stone pines and cypresses, and to the sea. The pool (5 x 3 x 1.3 m) is situated in the garden, and the pool deck is paved with