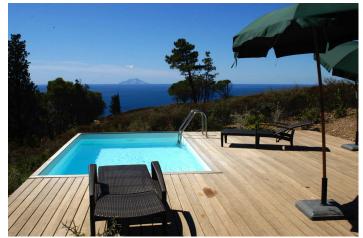

2 living rooms – 1 large kitchen with microwave – 1 dining room – 1 twin bedroom with shower/WC – 1 utility room with washing machine – 2 double bedrooms – 3 twin bedrooms – 4 showers/WC – terraces

Costa dei Gabbiani, also called the coast of the herring gulls, is a green, unspoilt plateau at the south-eastern end of the island of Elba. The holiday village is located in the heart of this plateau. 450 hectares of forest cover the slopes reaching down towards the sea, where private beaches are at the disposal of the guests of Costa dei Gabbiani. This part of the coastline is 12 km long, and small beaches and bays alternate with steep cliffs. The holiday village offers a vast variety of accomodations: an old mansion, which has been transformed into a neat, small hotel, several apartments, that are located in the so-called "fattorias", and different villas, which are spread throughout the stone pine forests. With a living space of more than 400 sqm, Villa Api is the largest holiday home of Costa dei Gabbiani. The tasteful furniture and the terracotta floors create a warm and cosy armosphere. An arcade is the entrance to the villa. It opens up into the courtyard, which is surrounded by stone pines and cypresses, and to the sea. The pool (5 x 3 x 1.3 m) is situated in the garden, and the pool deck is paved with

teakwood. The distance to the reception and the tennis courts is about 1800 m.

AT A GLANCE

baby bed/cot detached location oven Elektroherd dishwasher BBQ sea view private pool telephone tennis pets ACTIVITIES