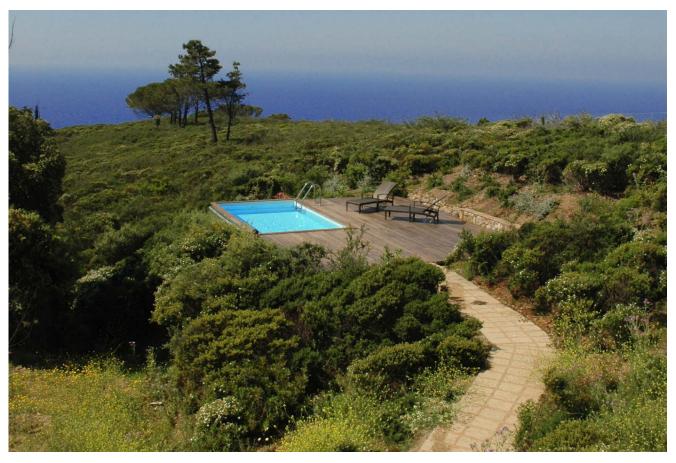

2 living rooms – 1 large kitchen with microwave – 1 dining room – 1 twin bedroom with shower/WC – 1 utility room with washing machine – 2 double bedrooms – 3 twin bedrooms – 4 showers/WC – terraces

Costa dei Gabbiani, also called the coast of the herring gulls, is a green, unspoilt plateau at the south-eastern end of the island of Elba. The holiday village is located in the heart of this plateau. 450 hectares of forest cover the slopes reaching down towards the sea, where private beaches are at the disposal of the guests of Costa dei Gabbiani. This part of the coastline is 12 km long, and small beaches and bays alternate with steep cliffs. The holiday village offers a vast variety of accomodations: an old mansion, which has been transformed into a neat, small hotel, several apartments, that are located in the so-called "fattorias", and different villas, which are spread throughout the stone pine forests. With a living space of more than 400 sqm, Villa Api is the largest holiday home of Costa dei Gabbiani. The tasteful furniture and the terracotta floors create a warm and cosy armosphere. An arcade is the entrance to the villa. It opens up into the courtyard, which is surrounded by stone pines and cypresses, and to the sea. The pool (5 x 3 x 1.3 m) is situated in the garden, and the pool deck is paved with

teakwood. The distance to the reception and the tennis courts is about 1800 m.

AT A GLANCE

baby bed/cot detached location oven Elektroherd dishwasher BBQ sea view private pool telephone tennis pets ACTIVITIES