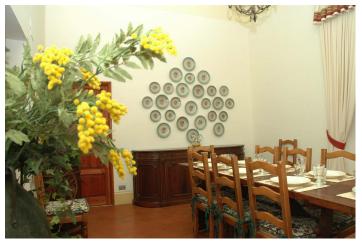

2 living rooms – 1 large kitchen with microwave – 1 dining room – 1 twin bedroom with shower/WC – 1 utility room with washing machine – 2 double bedrooms – 3 twin bedrooms – 4 showers/WC – terraces

Costa dei Gabbiani, also called the coast of the herring gulls, is a green, unspoilt plateau at the south-eastern end of the island of Elba. The holiday village is located in the heart of this plateau. 450 hectares of forest cover the slopes reaching down towards the sea, where private beaches are at the disposal of the guests of Costa dei Gabbiani. This part of the coastline is 12 km long, and small beaches and bays alternate with steep cliffs. The holiday village offers a vast variety of accomodations: an old mansion, which has been transformed into a neat, small hotel, several apartments, that are located in the so-called "fattorias", and different villas, which are spread throughout the stone pine forests. With a living space of more than 400 sqm, Villa Api is the largest holiday home of Costa dei Gabbiani. The tasteful furniture and the terracotta floors create a warm and cosy armosphere. An arcade is the entrance to the villa. It opens up into the courtyard, which is surrounded by stone pines and cypresses, and to the sea. The pool (5 x 3 x 1.3 m) is situated in the garden, and the pool deck is paved with