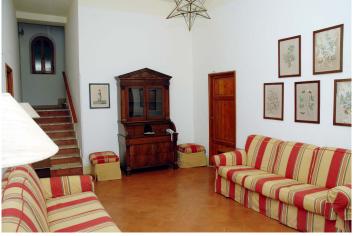

2 living rooms – 1 large kitchen with microwave – 1 dining room – 1 twin bedroom with shower/WC – 1 utility room with washing machine – 2 double bedrooms – 3 twin bedrooms – 4 showers/WC – terraces

Costa dei Gabbiani, also called the coast of the herring gulls, is a green, unspoilt plateau at the south-eastern end of the island of Elba. The holiday village is located in the heart of this plateau. 450 hectares of forest cover the slopes reaching down towards the sea, where private beaches are at the disposal of the guests of Costa dei Gabbiani. This part of the coastline is 12 km long, and small beaches and bays alternate with steep cliffs. The holiday village offers a vast variety of accomodations: an old mansion, which has been transformed into a neat, small hotel, several apartments, that are located in the so-called "fattorias", and different villas, which are spread throughout the stone pine forests. With a living space of more than 400 sqm, Villa Api is the largest holiday home of Costa dei Gabbiani. The tasteful furniture and the terracotta floors create a warm and cosy armosphere. An arcade is the entrance to the villa. It opens up into the courtyard, which is surrounded by stone pines and cypresses, and to the sea. The pool (5 x 3 x 1.3 m) is situated in the garden, and the pool deck is paved with