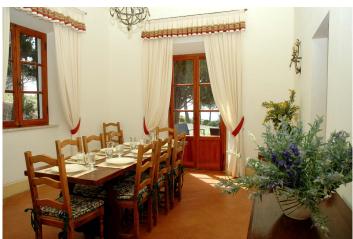

2 living rooms – 1 large kitchen with microwave – 1 dining room – 1 twin bedroom with shower/WC – 1 utility room with washing machine – 2 double bedrooms – 3 twin bedrooms – 4 showers/WC – terraces

Costa dei Gabbiani, also called the coast of the herring gulls, is a green, unspoilt plateau at the south-eastern end of the island of Elba. The holiday village is located in the heart of this plateau. 450 hectares of forest cover the slopes reaching down towards the sea, where private beaches are at the disposal of the guests of Costa dei Gabbiani. This part of the coastline is 12 km long, and small beaches and bays alternate with steep cliffs. The holiday village offers a vast variety of accomodations: an old mansion, which has been transformed into a neat, small hotel, several apartments, that are located in the so-called "fattorias", and different villas, which are spread throughout the stone pine forests. With a living space of more than 400 sqm, Villa Api is the largest holiday home of Costa dei Gabbiani. The tasteful furniture and the terracotta floors create a warm and cosy armosphere. An arcade is the entrance to the villa. It opens up into the courtyard, which is surrounded by stone pines and cypresses, and to the sea. The pool (5 x 3 x 1.3 m) is situated in the garden, and the pool deck is paved with