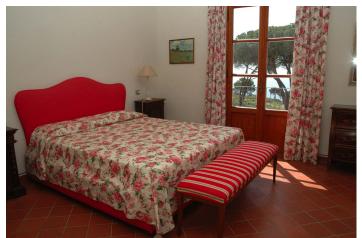

2 living rooms – 1 large kitchen with microwave – 1 dining room – 1 twin bedroom with shower/WC – 1 utility room with washing machine – 2 double bedrooms – 3 twin bedrooms – 4 showers/WC – terraces

Costa dei Gabbiani, also called the coast of the herring gulls, is a green, unspoilt plateau at the south-eastern end of the island of Elba. The holiday village is located in the heart of this plateau. 450 hectares of forest cover the slopes reaching down towards the sea, where private beaches are at the disposal of the guests of Costa dei Gabbiani. This part of the coastline is 12 km long, and small beaches and bays alternate with steep cliffs. The holiday village offers a vast variety of accomodations: an old mansion, which has been transformed into a neat, small hotel, several apartments, that are located in the so-called "fattorias", and different villas, which are spread throughout the stone pine forests. With a living space of more than 400 sqm, Villa Api is the largest holiday home of Costa dei Gabbiani. The tasteful furniture and the terracotta floors create a warm and cosy armosphere. An arcade is the entrance to the villa. It opens up into the courtyard, which is surrounded by stone pines and cypresses, and to the sea. The pool (5 x 3 x 1.3 m) is situated in the garden, and the pool deck is paved with