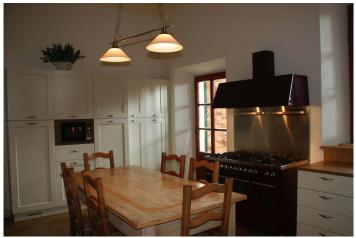

2 living rooms – 1 large kitchen with microwave – 1 dining room – 1 twin bedroom with shower/WC – 1 utility room with washing machine – 2 double bedrooms – 3 twin bedrooms – 4 showers/WC – terraces

Costa dei Gabbiani, also called the coast of the herring gulls, is a green, unspoilt plateau at the south-eastern end of the island of Elba. The holiday village is located in the heart of this plateau. 450 hectares of forest cover the slopes reaching down towards the sea, where private beaches are at the disposal of the guests of Costa dei Gabbiani. This part of the coastline is 12 km long, and small beaches and bays alternate with steep cliffs. The holiday village offers a vast variety of accomodations: an old mansion, which has been transformed into a neat, small hotel, several apartments, that are located in the so-called "fattorias", and different villas, which are spread throughout the stone pine forests. With a living space of more than 400 sqm, Villa Api is the largest holiday home of Costa dei Gabbiani. The tasteful furniture and the terracotta floors create a warm and cosy armosphere. An arcade is the entrance to the villa. It opens up into the courtyard, which is surrounded by stone pines and cypresses, and to the sea. The pool (5 x 3 x 1.3 m) is situated in the garden, and the pool deck is paved with