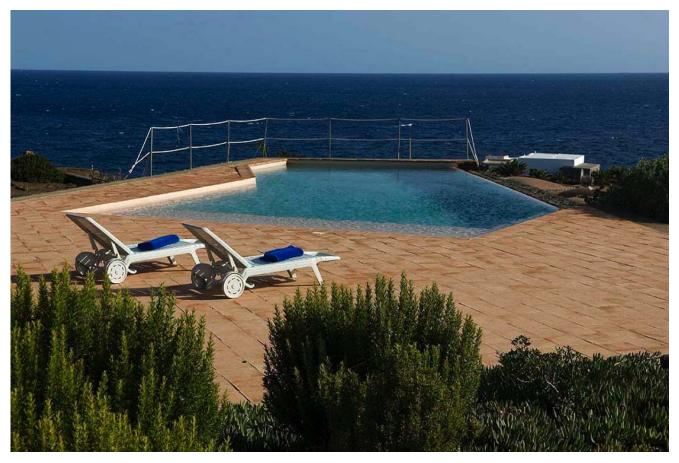

## DAMMUSO PANTELLERIA

Italy | Sicily | Pantelleria Seven traditional holiday villas

4 persons I 2 bedrooms I from 350 to 1.150 EUR / day

per Dammuso: 2 to 4 persons – 70 sqm – private pool (10x7m) – large terrace with sea view – air condition in the bedrooms

1 living room with convertible sofa bed – 1 well equipped kitchen – 1 double bedroom with bathroom with tub/WC – 1 double bedroom with shower/WC

The seven independent houses have the same floor plan and were built in 2005. Only the terraces and gardens differ in the size. The traditional houses with a dome roof, consisting of lava stone are called Dammusi. They have massive exterior walls, so there is a very comfortable interior climate throughout the year. As a special feature for the island of Pantelleria, each Damusi has its own large pool. Beside that they have a private garden in Arab style. All houses offer views of the sea. Each Dammuso has air conditioning and SAT-TV. The interior is very comfortable and high-quality with terracotta floor. The living space is much more ample than in the old Dammusi. There is one living room with sofa bed, a well equipped open plan kitchen and two double bedrooms. Both bedrooms have their own bathroom. The sea with its volcanic, rocky coast is about 200 m away. In the center of the resort one can find the reception, where there is internet access for free. Qualified staff assist the