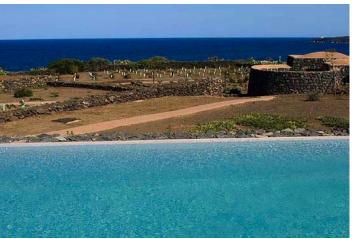

1 living room with convertible sofa bed – 1 well equipped kitchen – 1 double bedroom with bathroom with tub/WC – 1 double bedroom with shower/WC

The seven independent houses have the same floor plan and were built in 2005. Only the terraces and gardens differ in the size. The traditional houses with a dome roof, consisting of lava stone are called Dammusi. They have massive exterior walls, so there is a very comfortable interior climate throughout the year. As a special feature for the island of Pantelleria, each Damusi has its own large pool. Beside that they have a private garden in Arab style. All houses offer views of the sea. Each Dammuso has air conditioning and SAT-TV. The interior is very comfortable and high-quality with terracotta floor. The living space is much more ample than in the old Dammusi. There is one living room with sofa bed, a well equipped open plan kitchen and two double bedrooms. Both bedrooms have their own bathroom. The sea with its volcanic, rocky coast is about 200 m away. In the center of the resort one can find the reception, where there is internet access for free. Qualified staff assist the