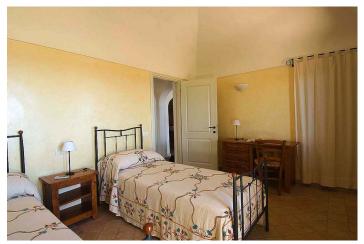

1 living room with convertible sofa bed – 1 well equipped kitchen – 1 double bedroom with bathroom with tub/WC – 1 double bedroom with shower/WC

The seven independent houses have the same floor plan and were built in 2005. Only the terraces and gardens differ in the size. The traditional houses with a dome roof, consisting of lava stone are called Dammusi. They have massive exterior walls, so there is a very comfortable interior climate throughout the year. As a special feature for the island of Pantelleria, each Damusi has its own large pool. Beside that they have a private garden in Arab style. All houses offer views of the sea. Each Dammuso has air conditioning and SAT-TV. The interior is very comfortable and high-quality with terracotta floor. The living space is much more ample than in the old Dammusi. There is one living room with sofa bed, a well equipped open plan kitchen and two double bedrooms. Both bedrooms have their own bathroom. The sea with its volcanic, rocky coast is about 200 m away. In the center of the resort one can find the reception, where there is internet access for free. Qualified staff assist the