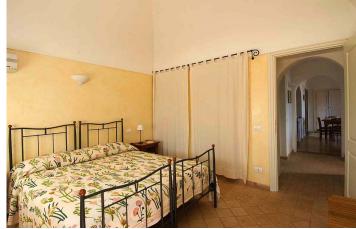

1 living room with convertible sofa bed – 1 well equipped kitchen – 1 double bedroom with bathroom with tub/WC – 1 double bedroom with shower/WC

The seven independent houses have the same floor plan and were built in 2005. Only the terraces and gardens differ in the size. The traditional houses with a dome roof, consisting of lava stone are called Dammusi. They have massive exterior walls, so there is a very comfortable interior climate throughout the year. As a special feature for the island of Pantelleria, each Damusi has its own large pool. Beside that they have a private garden in Arab style. All houses offer views of the sea. Each Dammuso has air conditioning and SAT-TV. The interior is very comfortable and high-quality with terracotta floor. The living space is much more ample than in the old Dammusi. There is one living room with sofa bed, a well equipped open plan kitchen and two double bedrooms. Both bedrooms have their own bathroom. The sea with its volcanic, rocky coast is about 200 m away. In the center of the resort one can find the reception, where there is internet access for free. Qualified staff assist the