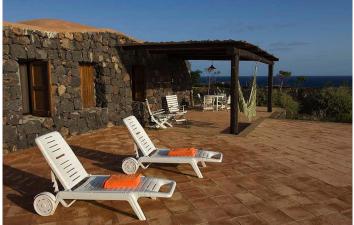

1 living room with convertible sofa bed – 1 well equipped kitchen – 1 double bedroom with bathroom with tub/WC – 1 double bedroom with shower/WC

The seven independent houses have the same floor plan and were built in 2005. Only the terraces and gardens differ in the size. The traditional houses with a dome roof, consisting of lava stone are called Dammusi. They have massive exterior walls, so there is a very comfortable interior climate throughout the year. As a special feature for the island of Pantelleria, each Damusi has its own large pool. Beside that they have a private garden in Arab style. All houses offer views of the sea. Each Dammuso has air conditioning and SAT-TV. The interior is very comfortable and high-quality with terracotta floor. The living space is much more ample than in the old Dammusi. There is one living room with sofa bed, a well equipped open plan kitchen and two double bedrooms. Both bedrooms have their own bathroom. The sea with its volcanic, rocky coast is about 200 m away. In the center of the resort one can find the reception, where there is internet access for free. Qualified staff assist the