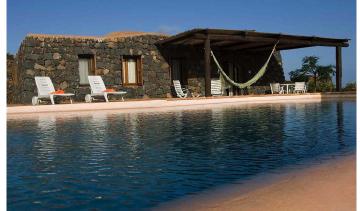

1 living room with convertible sofa bed – 1 well equipped kitchen – 1 double bedroom with bathroom with tub/WC – 1 double bedroom with shower/WC

The seven independent houses have the same floor plan and were built in 2005. Only the terraces and gardens differ in the size. The traditional houses with a dome roof, consisting of lava stone are called Dammusi. They have massive exterior walls, so there is a very comfortable interior climate throughout the year. As a special feature for the island of Pantelleria, each Damusi has its own large pool. Beside that they have a private garden in Arab style. All houses offer views of the sea. Each Dammuso has air conditioning and SAT-TV. The interior is very comfortable and high-quality with terracotta floor. The living space is much more ample than in the old Dammusi. There is one living room with sofa bed, a well equipped open plan kitchen and two double bedrooms. Both bedrooms have their own bathroom. The sea with its volcanic, rocky coast is about 200 m away. In the center of the resort one can find the reception, where there is internet access for free. Qualified staff assist the