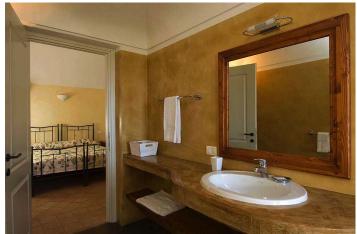

1 living room with convertible sofa bed – 1 well equipped kitchen – 1 double bedroom with bathroom with tub/WC – 1 double bedroom with shower/WC

The seven independent houses have the same floor plan and were built in 2005. Only the terraces and gardens differ in the size. The traditional houses with a dome roof, consisting of lava stone are called Dammusi. They have massive exterior walls, so there is a very comfortable interior climate throughout the year. As a special feature for the island of Pantelleria, each Damusi has its own large pool. Beside that they have a private garden in Arab style. All houses offer views of the sea. Each Dammuso has air conditioning and SAT-TV. The interior is very comfortable and high-quality with terracotta floor. The living space is much more ample than in the old Dammusi. There is one living room with sofa bed, a well equipped open plan kitchen and two double bedrooms. Both bedrooms have their own bathroom. The sea with its volcanic, rocky coast is about 200 m away. In the center of the resort one can find the reception, where there is internet access for free. Qualified staff assist the