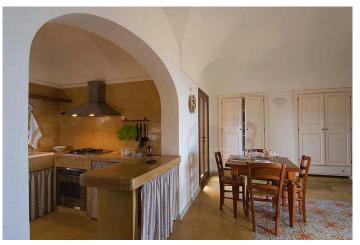

1 living room with convertible sofa bed – 1 well equipped kitchen – 1 double bedroom with bathroom with tub/WC – 1 double bedroom with shower/WC

The seven independent houses have the same floor plan and were built in 2005. Only the terraces and gardens differ in the size. The traditional houses with a dome roof, consisting of lava stone are called Dammusi. They have massive exterior walls, so there is a very comfortable interior climate throughout the year. As a special feature for the island of Pantelleria, each Damusi has its own large pool. Beside that they have a private garden in Arab style. All houses offer views of the sea. Each Dammuso has air conditioning and SAT-TV. The interior is very comfortable and high-quality with terracotta floor. The living space is much more ample than in the old Dammusi. There is one living room with sofa bed, a well equipped open plan kitchen and two double bedrooms. Both bedrooms have their own bathroom. The sea with its volcanic, rocky coast is about 200 m away. In the center of the resort one can find the reception, where there is internet access for free. Qualified staff assist the