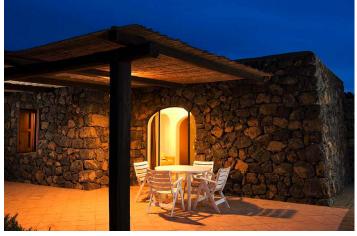

1 living room with convertible sofa bed – 1 well equipped kitchen – 1 double bedroom with bathroom with tub/WC – 1 double bedroom with shower/WC

The seven independent houses have the same floor plan and were built in 2005. Only the terraces and gardens differ in the size. The traditional houses with a dome roof, consisting of lava stone are called Dammusi. They have massive exterior walls, so there is a very comfortable interior climate throughout the year. As a special feature for the island of Pantelleria, each Damusi has its own large pool. Beside that they have a private garden in Arab style. All houses offer views of the sea. Each Dammuso has air conditioning and SAT-TV. The interior is very comfortable and high-quality with terracotta floor. The living space is much more ample than in the old Dammusi. There is one living room with sofa bed, a well equipped open plan kitchen and two double bedrooms. Both bedrooms have their own bathroom. The sea with its volcanic, rocky coast is about 200 m away. In the center of the resort one can find the reception, where there is internet access for free. Qualified staff assist the