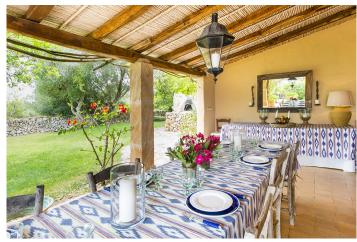

first floor: 2 double bedrooms, one with tub/WC, one with shower/WC - 1 balcony

This typical Mallorcan finca is located in the north-eastern part of the island of Mallorca. The charming rural location ensures a quiet holidays. Due to the slightly elevated position, you have a distant sea view. The holiday villa impresses with its tasteful, rustic furnishings. Warm wall colours, terracotta floors, beautiful fabrics and wooden beam ceilings emphasise the Mediterranean ambience. The pool is located in the 15,000 sqm lush garden. High-quality garden furniture and sun loungers are available. On the cosy terrace there is a brick barbecue and a large dining table; an ideal place to enjoy life in the evening with family and friends. The rustic country kitchen is fully equipped with modern appliances. All bathrooms have underfloor heating. The finca is very