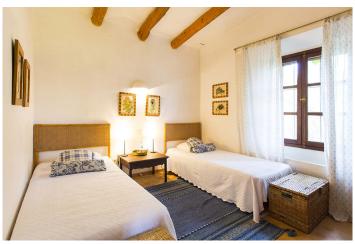

ground floor: 1 large entrance hall open to the dining room – 1 living room with fireplace and exit to the garden – 2 fully equipped kitchens – 1 double bedroom with shower/WC ensuite - 1 double bedroom – 1 twin bedroom – 1 shower/WC

first floor: 2 double bedrooms, one with tub/WC, one with shower/WC - 1 balcony

This typical Mallorcan finca is located in the north-eastern part of the island of Mallorca. The charming rural location ensures a quiet holidays. Due to the slightly elevated position, you have a distant sea view. The holiday villa impresses with its tasteful, rustic furnishings. Warm wall colours, terracotta floors, beautiful fabrics and wooden beam ceilings emphasise the Mediterranean ambience. The pool is located in the 15,000 sqm lush garden. High-quality garden furniture and sun loungers are available. On the cosy terrace there is a brick barbecue and a large dining table; an ideal place to enjoy life in the evening with family and friends. The rustic country kitchen is fully equipped with modern appliances. All bathrooms have underfloor heating. The finca is very