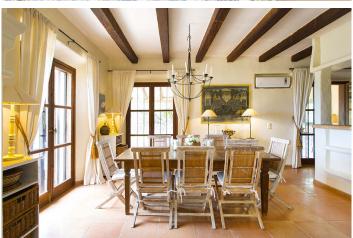

ground floor: 1 large entrance hall open to the dining room – 1 living room with fireplace and exit to the garden – 2 fully equipped kitchens – 1 double bedroom with shower/WC ensuite - 1 double bedroom – 1 twin bedroom – 1 shower/WC

first floor: 2 double bedrooms, one with tub/WC, one with shower/WC - 1 balcony

This typical Mallorcan finca is located in the north-eastern part of the island of Mallorca. The charming rural location ensures a quiet holidays. Due to the slightly elevated position, you have a distant sea view. The holiday villa impresses with its tasteful, rustic furnishings. Warm wall colours, terracotta floors, beautiful fabrics and wooden beam ceilings emphasise the Mediterranean ambience. The pool is located in the 15,000 sqm lush garden. High-quality garden furniture and sun loungers are available. On the cosy terrace there is a brick barbecue and a large dining table; an ideal place to enjoy life in the evening with family and friends. The rustic country kitchen is fully equipped with modern appliances. All bathrooms have underfloor heating. The finca is very