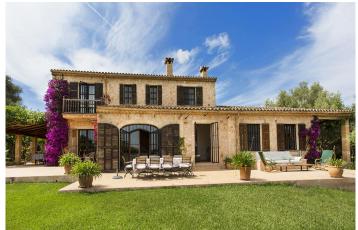

## CASA SON NEGRE

Spain I Majorca I San Llorenco Tastefully decorated holiday finca with fenced pool in absolutely quiet location in Majorca 10 persons I 5 bedrooms I from 588 to 1.175 EUR / day

4 to 10 persons - 300 sqm - fenced pool (4 x 10 m) - terraces - air condition/heating - service

first floor: 2 double bedrooms, one with tub/WC, one with shower/WC - 1 balcony

This typical Mallorcan finca is located in the north-eastern part of the island of Mallorca. The charming rural location ensures a quiet holidays. Due to the slightly elevated position, you have a distant sea view. The holiday villa impresses with its tasteful, rustic furnishings. Warm wall colours, terracotta floors, beautiful fabrics and wooden beam ceilings emphasise the Mediterranean ambience. The pool is located in the 15,000 sqm lush garden. High-quality garden furniture and sun loungers are available. On the cosy terrace there is a brick barbecue and a large dining table; an ideal place to enjoy life in the evening with family and friends. The rustic country kitchen is fully equipped with modern appliances. All bathrooms have underfloor heating. The finca is very