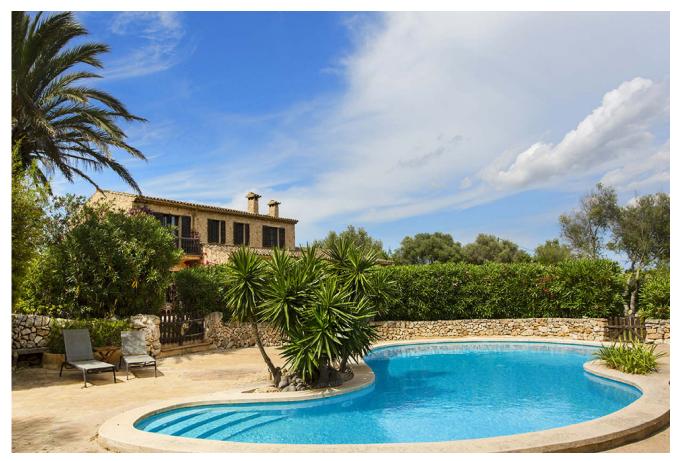

## CASA SON NEGRE

Spain I Majorca I San Llorenco Tastefully decorated holiday finca with fenced pool in absolutely quiet location in Majorca 10 persons I 5 bedrooms I from 588 to 1.175 EUR / day

4 to 10 persons - 300 sqm - fenced pool (4 x 10 m) - terraces - air condition/heating - service

first floor: 2 double bedrooms, one with tub/WC, one with shower/WC - 1 balcony

This typical Mallorcan finca is located in the north-eastern part of the island of Mallorca. The charming rural location ensures a quiet holidays. Due to the slightly elevated position, you have a distant sea view. The holiday villa impresses with its tasteful, rustic furnishings. Warm wall colours, terracotta floors, beautiful fabrics and wooden beam ceilings emphasise the Mediterranean ambience. The pool is located in the 15,000 sqm lush garden. High-quality garden furniture and sun loungers are available. On the cosy terrace there is a brick barbecue and a large dining table; an ideal place to enjoy life in the evening with family and friends. The rustic country kitchen is fully equipped with modern appliances. All bathrooms have underfloor heating. The finca is very

suitable for families with children, as the pool is completely fenced and there is a large lawn to play on. On Saturdays a maid comes to clean the house and change towels and bed linen. Shopping facilities are available in Manacor and the nearest restaurant is about 500 m away.