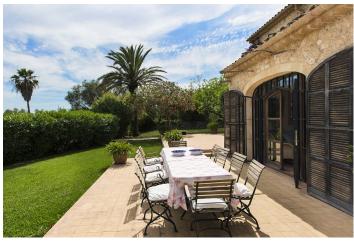

first floor: 2 double bedrooms, one with tub/WC, one with shower/WC - 1 balcony

This typical Mallorcan finca is located in the north-eastern part of the island of Mallorca. The charming rural location ensures a quiet holidays. Due to the slightly elevated position, you have a distant sea view. The holiday villa impresses with its tasteful, rustic furnishings. Warm wall colours, terracotta floors, beautiful fabrics and wooden beam ceilings emphasise the Mediterranean ambience. The pool is located in the 15,000 sqm lush garden. High-quality garden furniture and sun loungers are available. On the cosy terrace there is a brick barbecue and a large dining table; an ideal place to enjoy life in the evening with family and friends. The rustic country kitchen is fully equipped with modern appliances. All bathrooms have underfloor heating. The finca is very