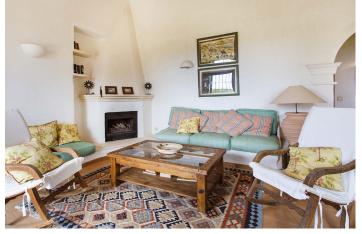

ground floor: 1 large entrance hall open to the dining room – 1 living room with fireplace and exit to the garden – 2 fully equipped kitchens – 1 double bedroom with shower/WC ensuite - 1 double bedroom – 1 twin bedroom – 1 shower/WC