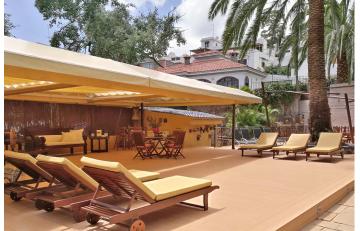

kitchen, a bathroom and a guest-WC. All guests can use the beautiful and well-kept garden with lush vegetation, shared pool, a pond as well as some benches and a lounging corner. Close to the pool there is an extra shower with WC. A solarium, a small gym room and a sheltered barbecue area for comfortable dining are at the guests' disposal. There is parking space for up to 8 cars. Several interesting natural sites such Natural Park of Dorams with Azuaje Gorge and Moja or Caldera de Pinto Sinto, a volcanic crater with a diameter of half a kilometre, can be found in the surrounding.