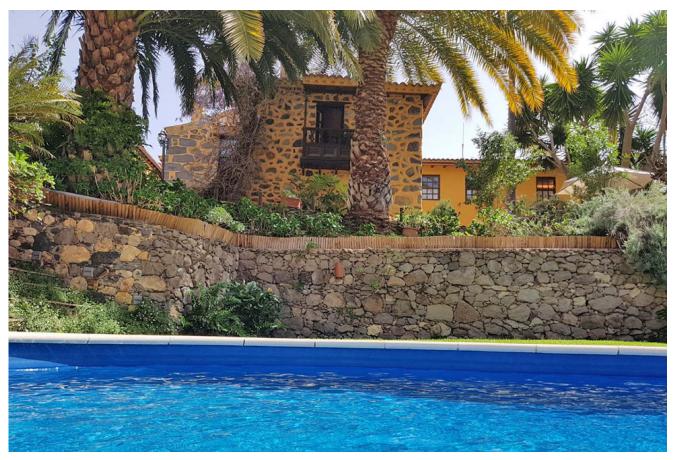

kitchen, a bathroom and a guest-WC. All guests can use the beautiful and well-kept garden with lush vegetation, shared pool, a pond as well as some benches and a lounging corner. Close to the pool there is an extra shower with WC. A solarium, a small gym room and a sheltered barbecue area for comfortable dining are at the guests' disposal. There is parking space for up to 8 cars. Several interesting natural sites such Natural Park of Dorams with Azuaje Gorge and Moja or Caldera de Pinto Sinto, a volcanic crater with a diameter of half a kilometre, can be found in the surrounding.