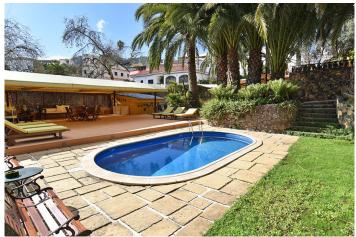

kitchen, a bathroom and a guest-WC. All guests can use the beautiful and well-kept garden with lush vegetation, shared pool, a pond as well as some benches and a lounging corner. Close to the pool there is an extra shower with WC. A solarium, a small gym room and a sheltered barbecue area for comfortable dining are at the guests' disposal. There is parking space for up to 8 cars. Several interesting natural sites such Natural Park of Dorams with Azuaje Gorge and Moja or Caldera de Pinto Sinto, a volcanic crater with a diameter of half a kilometre, can be found in the surrounding.