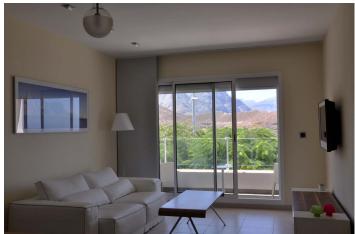

1 living-/dining area with open kitchen – 1 small shower/WC – 1 balcony – 1 double bedroom – 1 bath with shower/WC – 1 roof terrace of 60 sqm

Tamadaba Suite is a stylish maisonette-apartment located in the picturesque village of Agaete in the North of Gran Canaria. It belongs to a recently built property with 42 apartment units in total. Tamadaba Suite has about 60 sqm on two levels. The living-/dining area with open, fully equipped kitchen, balcony and a small shower/WC is in the lower floor. Steps lead up to the upper floor, with a beautiful double bedroom with bath. Doors open to a spacious roof terrace which offers magnificent views on the sea and the close-by Tamadaba National Park with its unusual canyons, rocks and mountain massifs. The apartment's furnishing is modern. White and clear wooden furniture have tastefully been combined with stainless steel elements. The property has a shared pool, which is at the guests' disposal. The local harbour Puerto de los Nieves with shops and restaurants and the surrounding beaches are in walking distance. Agaete is very popular amongst the locals for its marvellous fish restaurants. The little village has a lot to offer: a beautiful natural seawater pool, there are direct ferries from the harbour to Tenerife, the Tamadaba National Park with various hiking and leisure facilities is easy to reach. Tamadaba Suite is the perfect apartment for 2 persons wanting to explore the beauty and facilities of Gran Canaria apart from the island's tourist areas.