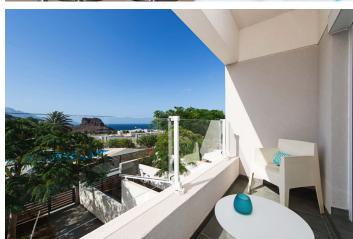

## **TAMADABA SUITE**

Spain | Gran Canaria | Agaete Stylish seafront holiday apartment with large roof terrace in Gran Canaria 2 persons | 1 bedrooms | from 109 to 169 EUR / day

2 persons - maisonette-apartment - 60 sqm - shared pool - balcony and roof terrace (60 sqm)

1 living-/dining area with open kitchen – 1 small shower/WC – 1 balcony – 1 double bedroom – 1 bath with shower/WC – 1 roof terrace of 60 sqm

Tamadaba Suite is a stylish maisonette-apartment located in the picturesque village of Agaete in the North of Gran Canaria. It belongs to a recently built property with 42 apartment units in total. Tamadaba Suite has about 60 sqm on two levels. The living-/dining area with open, fully equipped kitchen, balcony and a small shower/WC is in the lower floor. Steps lead up to the upper floor, with a beautiful double bedroom with bath. Doors open to a spacious roof terrace which offers magnificent views on the sea and the close-by Tamadaba National Park with its unusual canyons, rocks and mountain massifs. The apartment's furnishing is modern. White and clear wooden furniture have tastefully been combined with stainless steel elements. The property has a shared pool, which is at the guests' disposal. The local harbour Puerto de los Nieves with shops and restaurants and the surrounding beaches are in walking distance. Agaete is very popular amongst the locals for its marvellous fish restaurants. The little village has a lot to offer: a beautiful natural seawater pool, there are direct ferries from the harbour to Tenerife, the Tamadaba National Park with various hiking and leisure facilities is easy to reach. Tamadaba Suite is the perfect apartment for 2 persons wanting to explore the beauty and facilities of Gran Canaria apart from the island's tourist areas.