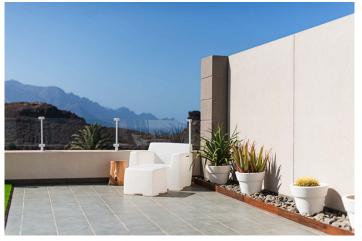

1 living-/dining area with open kitchen – 1 small shower/WC – 1 balcony – 1 double bedroom – 1 bath with shower/WC – 1 roof terrace of 60 sqm

Tamadaba Suite is a stylish maisonette-apartment located in the picturesque village of Agaete in the North of Gran Canaria. It belongs to a recently built property with 42 apartment units in total. Tamadaba Suite has about 60 sqm on two levels. The living-/dining area with open, fully equipped kitchen, balcony and a small shower/WC is in the lower floor. Steps lead up to the upper floor, with a beautiful double bedroom with bath. Doors open to a spacious roof terrace which offers magnificent views on the sea and the close-by Tamadaba National Park with its unusual canyons, rocks and mountain massifs. The apartment's furnishing is modern. White and clear wooden furniture have tastefully been combined with stainless steel elements. The property has a shared pool, which is at the guests' disposal. The local harbour Puerto de los Nieves with shops and restaurants and the surrounding beaches are in walking distance. Agaete is very popular amongst the locals for its marvellous fish restaurants. The little village has a lot to offer: a beautiful natural seawater pool, there are direct ferries from the harbour to Tenerife, the Tamadaba National Park with various hiking and leisure facilities is easy to reach. Tamadaba Suite is the perfect apartment for 2 persons wanting to explore the beauty and facilities of Gran Canaria apart from the island's tourist areas.