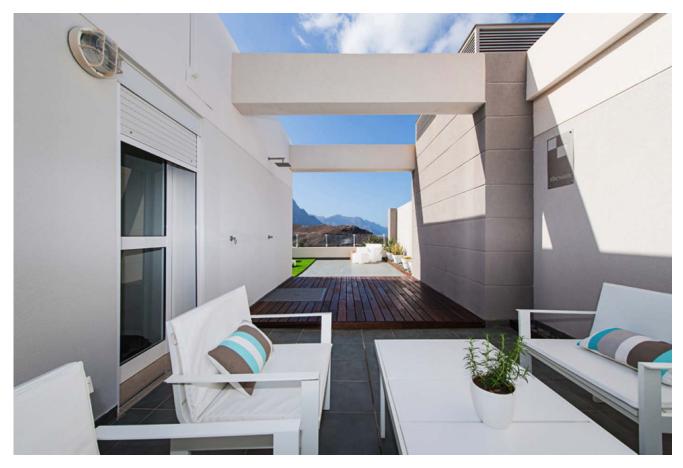

## **TAMADABA SUITE**

Spain | Gran Canaria | Agaete Stylish seafront holiday apartment with large roof terrace in Gran Canaria 2 persons | 1 bedrooms | from 109 to 169 EUR / day

2 persons - maisonette-apartment - 60 sqm - shared pool - balcony and roof terrace (60 sqm)

1 living-/dining area with open kitchen – 1 small shower/WC – 1 balcony – 1 double bedroom – 1 bath with shower/WC – 1 roof terrace of 60 sqm

Tamadaba Suite is a stylish maisonette-apartment located in the picturesque village of Agaete in the North of Gran Canaria. It belongs to a recently built property with 42 apartment units in total. Tamadaba Suite has about 60 sqm on two levels. The living-/dining area with open, fully equipped kitchen, balcony and a small shower/WC is in the lower floor. Steps lead up to the upper floor, with a beautiful double bedroom with bath. Doors open to a spacious roof terrace which offers magnificent views on the sea and the close-by Tamadaba National Park with its unusual canyons, rocks and mountain massifs. The apartment's furnishing is modern. White and clear wooden furniture have tastefully been combined with stainless steel elements. The property has a shared pool, which is at the guests' disposal. The local harbour Puerto de los Nieves with shops and restaurants and the surrounding beaches are in walking distance. Agaete is very popular amongst the locals for its marvellous fish restaurants. The little village has a lot to offer: a beautiful natural seawater pool, there are direct ferries from the harbour to Tenerife, the Tamadaba National Park with various hiking and leisure facilities is easy to reach. Tamadaba Suite is the perfect apartment for 2 persons wanting to explore the beauty and facilities of Gran Canaria apart from the island's tourist areas.