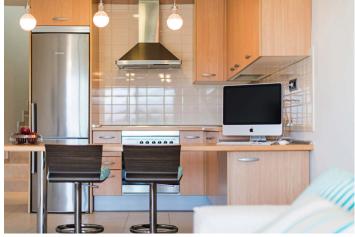

1 living-/dining area with open kitchen – 1 small shower/WC – 1 balcony – 1 double bedroom – 1 bath with shower/WC – 1 roof terrace of 60 sqm

Tamadaba Suite is a stylish maisonette-apartment located in the picturesque village of Agaete in the North of Gran Canaria. It belongs to a recently built property with 42 apartment units in total. Tamadaba Suite has about 60 sqm on two levels. The living-/dining area with open, fully equipped kitchen, balcony and a small shower/WC is in the lower floor. Steps lead up to the upper floor, with a beautiful double bedroom with bath. Doors open to a spacious roof terrace which offers magnificent views on the sea and the close-by Tamadaba National Park with its unusual canyons, rocks and mountain massifs. The apartment's furnishing is modern. White and clear wooden furniture have tastefully been combined with stainless steel elements. The property has a shared pool, which is at the guests' disposal. The local harbour Puerto de los Nieves with shops and restaurants and the surrounding beaches are in walking distance. Agaete is very popular amongst the locals for its marvellous fish restaurants. The little village has a lot to offer: a beautiful natural seawater pool, there are direct ferries from the harbour to Tenerife, the Tamadaba National Park with various hiking and leisure facilities is easy to reach. Tamadaba Suite is the perfect apartment for 2 persons wanting to explore the beauty and facilities of Gran Canaria apart from the island's tourist areas.