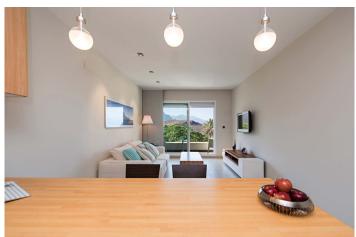

1 living-/dining area with open kitchen – 1 small shower/WC – 1 balcony – 1 double bedroom – 1 bath with shower/WC – 1 roof terrace of 60 sqm

Tamadaba Suite is a stylish maisonette-apartment located in the picturesque village of Agaete in the North of Gran Canaria. It belongs to a recently built property with 42 apartment units in total. Tamadaba Suite has about 60 sqm on two levels. The living-/dining area with open, fully equipped kitchen, balcony and a small shower/WC is in the lower floor. Steps lead up to the upper floor, with a beautiful double bedroom with bath. Doors open to a spacious roof terrace which offers magnificent views on the sea and the close-by Tamadaba National Park with its unusual canyons, rocks and mountain massifs. The apartment's furnishing is modern. White and clear wooden furniture have tastefully been combined with stainless steel elements. The property has a shared pool, which is at the guests' disposal. The local harbour Puerto de los Nieves with shops and restaurants and the surrounding beaches are in walking distance. Agaete is very popular amongst the locals for its marvellous fish restaurants. The little village has a lot to offer: a beautiful natural seawater pool, there are direct ferries from the harbour to Tenerife, the Tamadaba National Park with various hiking and leisure facilities is easy to reach. Tamadaba Suite is the perfect apartment for 2 persons wanting to explore the beauty and facilities of Gran Canaria apart from the island's tourist areas.