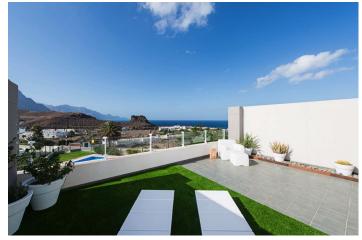

## **TAMADABA SUITE**

Spain | Gran Canaria | Agaete Stylish seafront holiday apartment with large roof terrace in Gran Canaria 2 persons | 1 bedrooms | from 109 to 169 EUR / day

2 persons - maisonette-apartment - 60 sqm - shared pool - balcony and roof terrace (60 sqm)

1 living-/dining area with open kitchen – 1 small shower/WC – 1 balcony – 1 double bedroom – 1 bath with shower/WC – 1 roof terrace of 60 sqm

Tamadaba Suite is a stylish maisonette-apartment located in the picturesque village of Agaete in the North of Gran Canaria. It belongs to a recently built property with 42 apartment units in total. Tamadaba Suite has about 60 sqm on two levels. The living-/dining area with open, fully equipped kitchen, balcony and a small shower/WC is in the lower floor. Steps lead up to the upper floor, with a beautiful double bedroom with bath. Doors open to a spacious roof terrace which offers magnificent views on the sea and the close-by Tamadaba National Park with its unusual canyons, rocks and mountain massifs. The apartment's furnishing is modern. White and clear wooden furniture have tastefully been combined with stainless steel elements. The property has a shared pool, which is at the guests' disposal. The local harbour Puerto de los Nieves with shops and restaurants and the surrounding beaches are in walking distance. Agaete is very popular amongst the locals for its marvellous fish restaurants. The little village has a lot to offer: a beautiful natural seawater pool, there are direct ferries from the harbour to Tenerife, the Tamadaba National Park with various hiking and leisure facilities is easy to reach. Tamadaba Suite is the perfect apartment for 2 persons wanting to explore the beauty and facilities of Gran Canaria apart from the island's tourist areas.