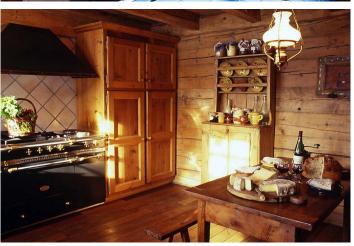

Ground floor: 2 bedrooms with en-suite bathrooms with tub/WC - ski room - utility room - sauna

First floor: livingroom with fireplace - kitchen - dining-room - terrace

Second floor: 3 bedrooms with en-suite bathrooms with tub/WC

hair dryer deep freezer dishwasher heating coffee machine fireplace highchair microwave SAT/cable-TV

sauna TV-Flatscreen washing machine internet ACTIVITIES

golfing horse riding skiing tennis