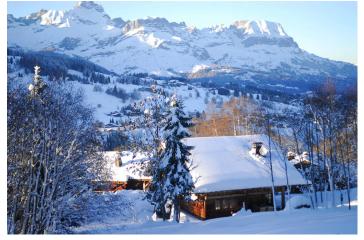

## CHALET CHATEL

France I Alps I Mègeve
Authentic luxury chalet with direct skiing access from the slopes in the French Alps
10 persons I 5 bedrooms I from 2.500 to 6.500 EUR / day

10 persons – 180 sqm – sauna – ski room - terrace - fireplace – parking – daily service – use of hotel amenities: swimming-pool, jacuzzis, saunas, restaurants, bar

This luxury chalet is situated peacefully on the Mont d'Arbois plateau, in the hamlet of Les Choseaux, only a few minutes away from the centre of Megève. The location of this alpine chalet with authentic charm close to the slopes Mont d'Arbois and La Princesse enables you to ski down to the chalet, when snow conditions permit. This alpine farmhouse is operated by a 5-star hotel in Megève and offers its guests hotel style services on a high level. Guests of the chalet are welcome to use the restaurants, a bar and a library upon supplemental cost. The chalet offers a spacious living-room, two en-suite double bedrooms and three en-suite twin-bedrooms. Moreover it is