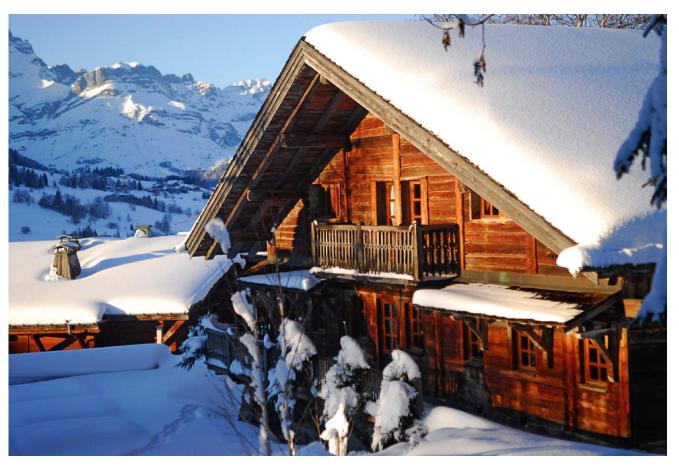

## CHALET CHATEL

France I Alps I Mègeve
Authentic luxury chalet with direct skiing access from the slopes in the French Alps
10 persons I 5 bedrooms I from 2.500 to 6.500 EUR / day

10 persons – 180 sqm – sauna – ski room - terrace - fireplace – parking – daily service – use of hotel amenities: swimming-pool, jacuzzis, saunas, restaurants, bar

This luxury chalet is situated peacefully on the Mont d'Arbois plateau, in the hamlet of Les Choseaux, only a few minutes away from the centre of Megève. The location of this alpine chalet with authentic charm close to the slopes Mont d'Arbois and La Princesse enables you to ski down to the chalet, when snow conditions permit. This alpine farmhouse is operated by a 5-star hotel in Megève and offers its guests hotel style services on a high level. Guests of the chalet are welcome to use the restaurants, a bar and a library upon supplemental cost. The chalet offers a spacious living-room, two en-suite double bedrooms and three en-suite twin-bedrooms. Moreover it is

equipped with a private sauna, an outdoor nordic bath and a massage room. On a large sun-soaked terrace one can enjoy the unique and beautiful settings.

AT A GLANCE

detached location baby bed/cot oven CD-Player DVD-Player