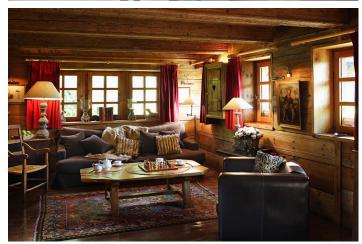

Ground floor: 2 bedrooms with en-suite bathrooms with tub/WC - ski room - utility room - sauna

First floor: livingroom with fireplace - kitchen - dining-room - terrace

Second floor: 3 bedrooms with en-suite bathrooms with tub/WC

This luxury chalet is situated peacefully on the Mont d'Arbois plateau, in the hamlet of Les Choseaux, only a few minutes away from the centre of Megève. The location of this alpine chalet with authentic charm close to the slopes Mont d'Arbois and La Princesse enables you to ski down to the chalet, when snow conditions permit. This alpine farmhouse is operated by a 5-star hotel in Megève and offers its guests hotel style services on a high level. Guests of the chalet are welcome to use the restaurants, a bar and a library upon supplemental cost. The chalet offers a spacious living-room, two en-suite double bedrooms and three en-suite twin-bedrooms. Moreover it is

equipped with a private sauna, an outdoor nordic bath and a massage room. On a large sun-soaked terrace one can enjoy the unique and beautiful settings.

AT A GLANCE

detached location baby bed/cot oven CD-Player DVD-Player