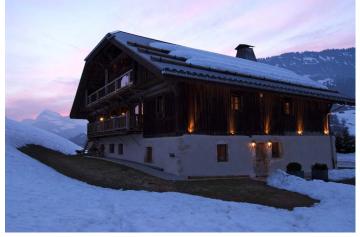

Second floor: 1 master bedroom with fireplace, bath with tub/WC en-suite and access to balcony - 1 open living area with office

Charming village of Megeve and famous skiing Rochebrune can be reached from Chalet Helen within a short drive. This beautiful chalet is located in a quiet and secluded surrounding with view on the spectacular scenery of the French Alps. It meets highest standards - very tasteful, sophisticated and authentic. The decoration is a soft mix of contemporary furnishing and traditional design. The light pine woodwork combined with a range of smooth colours and lavish design add a welcoming and stylish ambience to the chalet. A private chef and butler guarantee maximum comfort, high qualitiy service and personal attention. This chalet is set out over three floors and sleeps a total of 12 guests in 6 bedrooms. The twin bedroom in the 1. floor has two beds of 80 cm each and can be used as children's room. The jacuzzi and steam bath is perfect to relax after a day of skiing. And those who still want to have some exercises can use the chalet's gym. Megève is part of the "Best of Alps", a cooperation of the twelve most prestigious skiing resorts in the Alps. Located in the middle of the Montblanc area, it offers phantastic skiing with 445 km of slopes. And even in summer, there are various leisure activities for interesting and relaxing holidays.