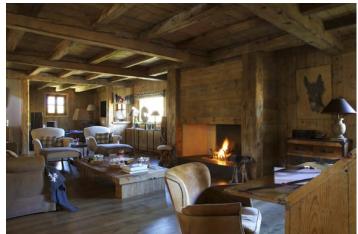

First floor: 1 spacious living room with fireplace, TV-corner with flat screen and home cinema - 1 dining room for 12 people with open plan kitchen - 1 double bedroom (bed 1.60 m) with bath with tub/double basin/separate toilet and access to the terrace - 1 twin bedroom with 2 beds (0.80 m each) and bath with tub/WC en-suite - furnished terrace with stairs down to the garden

Second floor: 1 master bedroom with fireplace, bath with tub/WC en-suite and access to balcony - 1 open living area with office

Charming village of Megeve and famous skiing Rochebrune can be reached from Chalet Helen within a short drive. This beautiful chalet is located in a quiet and secluded surrounding with view on the spectacular scenery of the French Alps. It meets highest standards - very tasteful, sophisticated and authentic. The decoration is a soft mix of contemporary furnishing and traditional design. The light pine woodwork combined with a range of smooth colours and lavish design add a welcoming and stylish ambience to the chalet. A private chef and butler guarantee maximum comfort, high qualitiy service and personal attention. This chalet is set out over three floors and sleeps a total of 12 guests in 6 bedrooms. The twin bedroom in the 1. floor has two beds of 80 cm each and can be used as children's room. The jacuzzi and steam bath is perfect to relax after a day of skiing. And those who still want to have some exercises can use the chalet's gym. Megève is part of the "Best of Alps", a cooperation of the twelve most prestigious skiing resorts in the Alps. Located in the middle of the Montblanc area, it offers phantastic skiing with 445 km of slopes. And even in summer, there are various leisure activities for interesting and relaxing holidays.