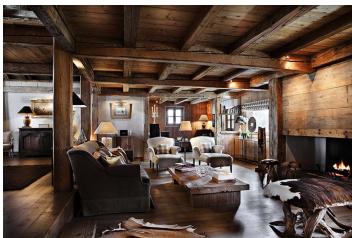

First floor: 1 spacious living room with fireplace, TV-corner with flat screen and home cinema - 1 dining room for 12 people with open plan kitchen - 1 double bedroom (bed 1.60 m) with bath with tub/double basin/separate toilet and access to the terrace - 1 twin bedroom with 2 beds (0.80 m each) and bath with tub/WC en-suite - furnished terrace with stairs down to the garden

Second floor: 1 master bedroom with fireplace, bath with tub/WC en-suite and access to balcony - 1 open living area with office

Charming village of Megeve and famous skiing Rochebrune can be reached from Chalet Helen within a short drive. This beautiful chalet is located in a quiet and secluded surrounding with view on the spectacular scenery of the French Alps. It meets highest standards - very tasteful, sophisticated and authentic. The decoration is a soft mix of contemporary furnishing and traditional design. The light pine woodwork combined with a range of smooth colours and lavish design add a welcoming and stylish ambience to the chalet. A private chef and butler guarantee maximum comfort, high qualitiy service and personal attention. This chalet is set out over three floors and sleeps a total of 12 guests in 6 bedrooms. The twin bedroom in the 1. floor has two beds of 80 cm each and can be used as children's room. The jacuzzi and steam bath is perfect to relax after a day of skiing. And those who still want to have some exercises can use the chalet's gym. Megève is part of the "Best of Alps", a cooperation of the twelve most prestigious skiing resorts in the Alps. Located in the middle of the Montblanc area, it offers phantastic skiing with 445 km of slopes. And even in summer, there are various leisure activities for interesting and relaxing holidays.