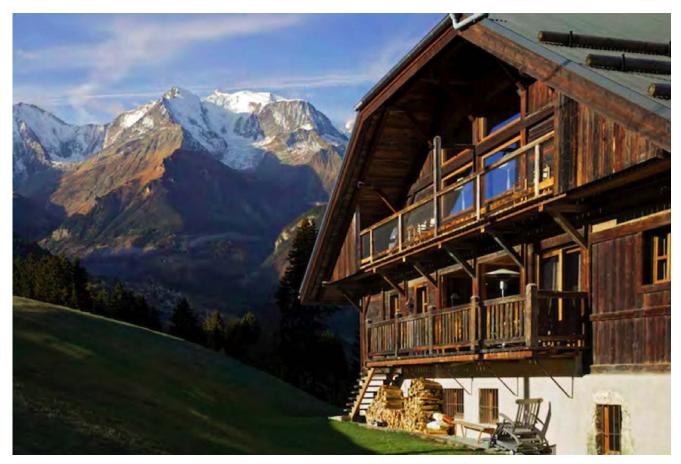

## **CHALET HELEN**

France I Alps I Megève
Top luxury ski chalet with daily chef and maid service in French Alps
12 persons I 6 bedrooms I from 1.516 to 4.215 EUR / day

4 to 12 persons – 600 sqm – fireplace – LCD-TV with home cinema – covered terrace – balcony – gym and spa area with jacuzzi, steam bath for 1 person, running machine, shower – ski room with boot heater – daily service – private chef and butler

Second floor: 1 master bedroom with fireplace, bath with tub/WC en-suite and access to balcony - 1 open living area with office

Charming village of Megeve and famous skiing Rochebrune can be reached from Chalet Helen within a short drive. This beautiful chalet is located in a quiet and secluded surrounding with view on the spectacular scenery of the French Alps. It meets highest standards - very tasteful, sophisticated and authentic. The decoration is a soft mix of contemporary furnishing and traditional design. The light pine woodwork combined with a range of smooth colours and lavish design add a welcoming and stylish ambience to the chalet. A private chef and butler guarantee maximum comfort, high qualitiy service and personal attention. This chalet is set out over three floors and sleeps a total of 12 guests in 6 bedrooms. The twin bedroom in the 1. floor has two beds of 80 cm each and can be used as children's room. The jacuzzi and steam bath is perfect to relax after a day of skiing. And those who still want to have some exercises can use the chalet's gym. Megève is part of the "Best of Alps", a cooperation of the twelve most prestigious skiing resorts in the Alps. Located in the middle of the Montblanc area, it offers phantastic skiing with 445 km of slopes. And even in summer, there are various leisure activities for interesting and relaxing holidays.