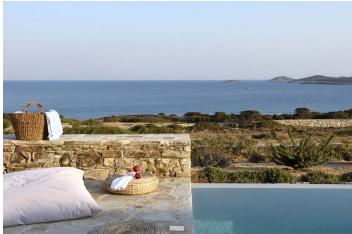

## **VILLA IRMA**

Greece | Antiparos | Soros Stylish holiday rental villa by the sea with service in Antiparos 11 persons | 5 bedrooms | from 1.395 to 2.500 EUR / day

6 to 11 persons - 350 sqm - infinity-pool (3.6 x 14 m) - barbecue - air condition - table tennis - Wi-Fi - daily service

Basement: 2 double bedrooms, both with an extra bed and bath/WC en-suite - 1 single room with bath/WC ensuite - exit to the large pool terrace - TV-room with home-cinema

This brand-new, elegant holiday villa is surrounded by a property of 4200 sqm. The villa is very modern with a minimalist furnishing. The bright colours of the furniture and the white wooden beam ceiling underline the light, Mediterranean touch of the villa. The spacious terraces surrounding the infinity-pool in total cover a surface of 700 sqm. The barbecue is situated on a roofed terrace with outdoor kitchen. All rooms have air condition and all bedrooms have a bathroom en-suite. In the basement there is a play room with home-cinema, stereo and table