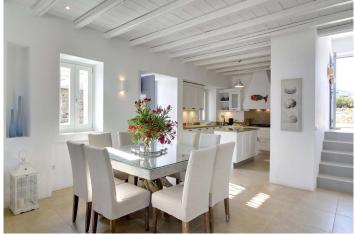

Ground floor: 1 large living room with fireplace, dining area and open, fully equipped kitchen - 1 double bedroom with bath/WC en-suite - 1 guest-WC - large terrace

First floor: master bedroom with bath/WC en-suite and large terrace with sea view