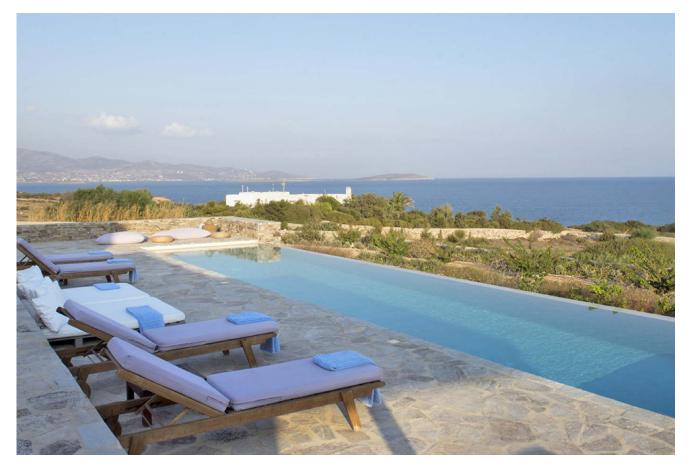

## **VILLA IRMA**

Greece | Antiparos | Soros Stylish holiday rental villa by the sea with service in Antiparos 11 persons | 5 bedrooms | from 1.395 to 2.500 EUR / day

6 to 11 persons - 350 sqm - infinity-pool (3.6 x 14 m) - barbecue - air condition - table tennis - Wi-Fi - daily service

Basement: 2 double bedrooms, both with an extra bed and bath/WC en-suite - 1 single room with bath/WC ensuite - exit to the large pool terrace - TV-room with home-cinema

This brand-new, elegant holiday villa is surrounded by a property of 4200 sqm. The villa is very modern with a minimalist furnishing. The bright colours of the furniture and the white wooden beam ceiling underline the light, Mediterranean touch of the villa. The spacious terraces surrounding the infinity-pool in total cover a surface of 700 sqm. The barbecue is situated on a roofed terrace with outdoor kitchen. All rooms have air condition and all bedrooms have a bathroom en-suite. In the basement there is a play room with home-cinema, stereo and table

tennis. Two extra bikes are at the guests' disposal. Change of bed sheets twice a week and daily cleaning service is included. A private chef can be arranged on request.

AT A GLANCE ACTIVITIES

detached location internet