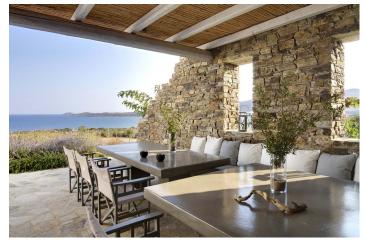

Ground floor: 1 large living room with fireplace, dining area and open, fully equipped kitchen - 1 double bedroom with bath/WC en-suite - 1 guest-WC - large terrace

First floor: master bedroom with bath/WC en-suite and large terrace with sea view

Basement: 2 double bedrooms, both with an extra bed and bath/WC en-suite - 1 single room with bath/WC ensuite - exit to the large pool terrace - TV-room with home-cinema

This brand-new, elegant holiday villa is surrounded by a property of 4200 sqm. The villa is very modern with a minimalist furnishing. The bright colours of the furniture and the white wooden beam ceiling underline the light, Mediterranean touch of the villa. The spacious terraces surrounding the infinity-pool in total cover a surface of 700 sqm. The barbecue is situated on a roofed terrace with outdoor kitchen. All rooms have air condition and all bedrooms have a bathroom en-suite. In the basement there is a play room with home-cinema, stereo and table