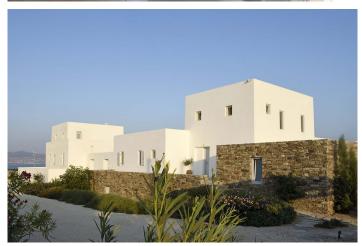

Basement: 2 double bedrooms, both with an extra bed and bath/WC en-suite - 1 single room with bath/WC ensuite - exit to the large pool terrace - TV-room with home-cinema

This brand-new, elegant holiday villa is surrounded by a property of 4200 sqm. The villa is very modern with a minimalist furnishing. The bright colours of the furniture and the white wooden beam ceiling underline the light, Mediterranean touch of the villa. The spacious terraces surrounding the infinity-pool in total cover a surface of 700 sqm. The barbecue is situated on a roofed terrace with outdoor kitchen. All rooms have air condition and all bedrooms have a bathroom en-suite. In the basement there is a play room with home-cinema, stereo and table

tennis. Two extra bikes are at the guests' disposal. Change of bed sheets twice a week and daily cleaning service is included. A private chef can be arranged on request.

AT A GLANCE ACTIVITIES

detached location internet