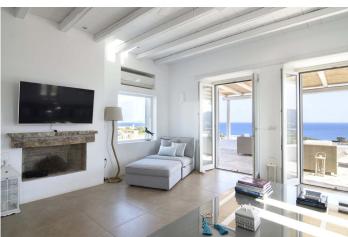

Ground floor: 1 large living room with fireplace, dining area and open, fully equipped kitchen - 1 double bedroom with bath/WC en-suite - 1 guest-WC - large terrace

First floor: master bedroom with bath/WC en-suite and large terrace with sea view

Basement: 2 double bedrooms, both with an extra bed and bath/WC en-suite - 1 single room with bath/WC ensuite - exit to the large pool terrace - TV-room with home-cinema

This brand-new, elegant holiday villa is surrounded by a property of 4200 sqm. The villa is very modern with a minimalist furnishing. The bright colours of the furniture and the white wooden beam ceiling underline the light, Mediterranean touch of the villa. The spacious terraces surrounding the infinity-pool in total cover a surface of 700 sqm. The barbecue is situated on a roofed terrace with outdoor kitchen. All rooms have air condition and all bedrooms have a bathroom en-suite. In the basement there is a play room with home-cinema, stereo and table