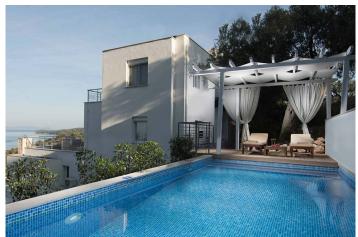

## **VILLA ALKISTIS**

Greece I Halkidiki I Kassandra Exclusive holiday villa with private pool in a luxury resort near the beach Halkidiki 4 persons I 2 bedrooms I from 260 to 640 EUR / day

2 to 4 persons - 85qm - Pool (4 x 7,5 m) garden 150 qm - terrace - AC

Ground floor: 1 living/dining room - 1 fully equipped kitchen with dishwasher - 1 WC

First floor: 2 double rooms - 1 bathroom with shower/WC - safe

The holiday villas Alkistis and Electra are part of the superb luxury resort KAPPA with villas and suites. They both offer 2 bedrooms and a private pool. The resort in Kassandra, Halkidiki´s left peninsula, is designed to offer privacy and total relaxation to guests who seek for a hidden getaway with exclusive services. Located right above Toroneos Bay these luxury villas and suites in combine elegance and minimalist design with the typically Greek blue-green background. Featuring panoramic views as built amphitheatrically, outstanding facilities including private pools and gourmet restaurant, this beachfront unique resort is the perfect choice, whether you are looking for a romantic hideaway, a family vacation villa or a upscale holiday accommodation in Halkidiki. Charming villages are within 15 minutes driving away. There is sailing boat, Bavaria 40, mooring in the nearby marina, which you can charter on half days or daily basis to explore the hidden beaches on Kassandra and Sithonia.