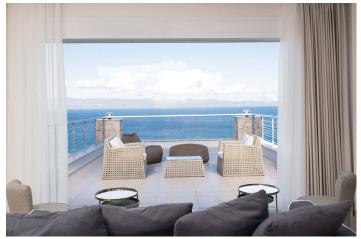

Ground floor: 1 living/dining room - 1 fully equipped kitchen with dishwasher - 1 WC

First floor: 2 double rooms - 1 bathroom with shower/WC - safe

The holiday villas Alkistis and Electra are part of the superb luxury resort KAPPA with villas and suites. They both offer 2 bedrooms and a private pool. The resort in Kassandra, Halkidiki´s left peninsula, is designed to offer privacy and total relaxation to guests who seek for a hidden getaway with exclusive services. Located right above Toroneos Bay these luxury villas and suites in combine elegance and minimalist design with the typically Greek blue-green background. Featuring panoramic views as built amphitheatrically, outstanding facilities including private pools and gourmet restaurant, this beachfront unique resort is the perfect choice, whether you are looking for a romantic hideaway, a family vacation villa or a upscale holiday accommodation in Halkidiki. Charming villages are within 15 minutes driving away. There is sailing boat, Bavaria 40, mooring in the nearby marina, which you can charter on half days or daily basis to explore the hidden beaches on Kassandra and Sithonia.