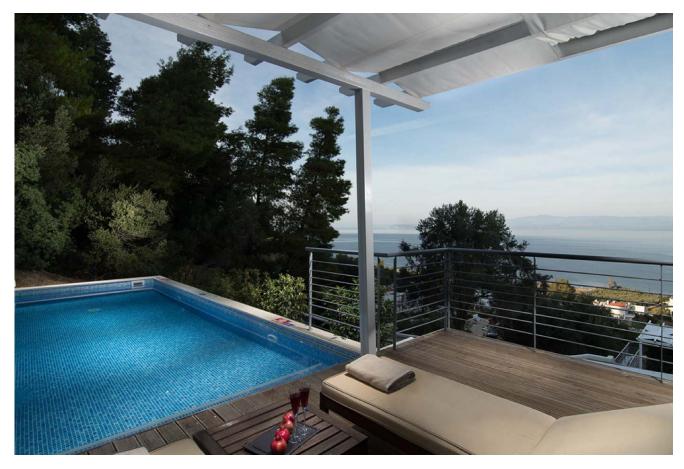

## **VILLA ALKISTIS**

Greece I Halkidiki I Kassandra Exclusive holiday villa with private pool in a luxury resort near the beach Halkidiki 4 persons I 2 bedrooms I from 260 to 640 EUR / day

2 to 4 persons - 85qm - Pool (4 x 7,5 m) garden 150 qm - terrace - AC

Ground floor: 1 living/dining room - 1 fully equipped kitchen with dishwasher - 1 WC

First floor: 2 double rooms - 1 bathroom with shower/WC - safe

The holiday villas Alkistis and Electra are part of the superb luxury resort KAPPA with villas and suites. They both offer 2 bedrooms and a private pool. The resort in Kassandra, Halkidiki´s left peninsula, is designed to offer privacy and total relaxation to guests who seek for a hidden getaway with exclusive services. Located right above Toroneos Bay these luxury villas and suites in combine elegance and minimalist design with the typically Greek blue-green background. Featuring panoramic views as built amphitheatrically, outstanding facilities including private pools and gourmet restaurant, this beachfront unique resort is the perfect choice, whether you are looking for a romantic hideaway, a family vacation villa or a upscale holiday accommodation in Halkidiki. Charming villages are within 15 minutes driving away. There is sailing boat, Bavaria 40, mooring in the nearby marina, which you can charter on half days or daily basis to explore the hidden beaches on Kassandra and Sithonia.