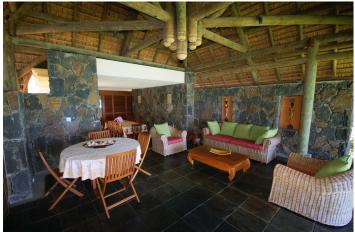

## VILLA ALLAMANDA (for 8 persons)

Ground floor: 1 twin bedroom with bath en-suite and garden view - 1 living room - 1 dining room - 1 fully equipped kitchen - 1 terrace

First floor: 2 double bedrooms with bath en-suite and sea view - 2 double bedrooms with bath en-suite and garden view

## VILLA JACARANDA (for additional 6 persons)

This villa can only be rented together with Villa Allamanda

Ground floor: 1 living room - 1 dining room - 1 TV-room - 1 fully equipped kitchen - terrace

First floor: 2 double bedrooms with king-size beds - 1 twin bedroom - all with en-suite bathrooms