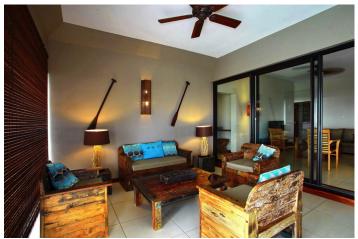

1 spacious living-/dining area - 1 fully equipped, open kitchen - 1 lounge - 1 master bedroom with large bath ensuite, outdoor shower, walk-in closet and access to the terrace with sea view - 1 double bedroom with bath with shower/WC en-suite - 2 twin bedrooms (double bedrooms possible), one with bath with shower/WC en-suite, one with bath off the corridor - 1 utility room

Villa Begonia is part of a group of private villas. It is privately located in a spacious garden with fragrant tropical vegetation. The direct beach setting of the villa is extraordinary and unique. The private pool is surrounded by a terrace and furnished with sun loungers and sun shades. From the villa, guests can look at gorgeous sunsets and directly take a swim in the Indian Ocean. Enjoy your dream holiday in a calm paradise with plenty of space! Vila Begonia is tastefully furnished in Creole style, discerning travellers will perfectly feel at ease. Service from Monday to Saturday (except for holidays), 4 h per day, is included, linen and bed sheets will be changed regularly. Pool service twice a week. The next supermarket can be reached within 5 min. by car.