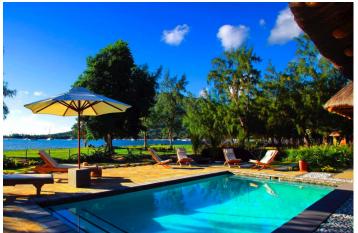

Villa Begonia is part of a group of private villas. It is privately located in a spacious garden with fragrant tropical vegetation. The direct beach setting of the villa is extraordinary and unique. The private pool is surrounded by a terrace and furnished with sun loungers and sun shades. From the villa, guests can look at gorgeous sunsets and directly take a swim in the Indian Ocean. Enjoy your dream holiday in a calm paradise with plenty of space! Vila Begonia is tastefully furnished in Creole style, discerning travellers will perfectly feel at ease. Service from Monday to Saturday (except for holidays), 4 h per day, is included, linen and bed sheets will be changed regularly. Pool service twice a week. The next supermarket can be reached within 5 min. by car.