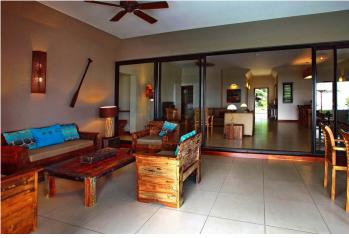

1 spacious living-/dining area - 1 fully equipped, open kitchen - 1 lounge - 1 master bedroom with large bath ensuite, outdoor shower, walk-in closet and access to the terrace with sea view - 1 double bedroom with bath with shower/WC en-suite - 2 twin bedrooms (double bedrooms possible), one with bath with shower/WC en-suite, one with bath off the corridor - 1 utility room

Villa Begonia is part of a group of private villas. It is privately located in a spacious garden with fragrant tropical vegetation. The direct beach setting of the villa is extraordinary and unique. The private pool is surrounded by a terrace and furnished with sun loungers and sun shades. From the villa, guests can look at gorgeous sunsets and directly take a swim in the Indian Ocean. Enjoy your dream holiday in a calm paradise with plenty of space! Vila Begonia is tastefully furnished in Creole style, discerning travellers will perfectly feel at ease. Service from Monday to Saturday (except for holidays), 4 h per day, is included, linen and bed sheets will be changed regularly. Pool service twice a week. The next supermarket can be reached within 5 min. by car.