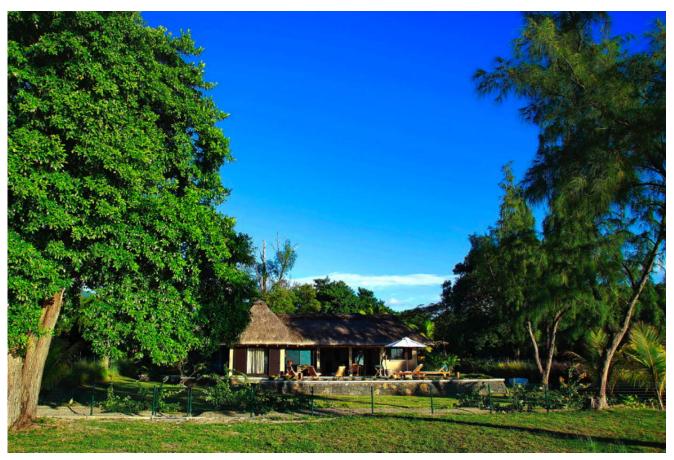

Villa Begonia is part of a group of private villas. It is privately located in a spacious garden with fragrant tropical vegetation. The direct beach setting of the villa is extraordinary and unique. The private pool is surrounded by a terrace and furnished with sun loungers and sun shades. From the villa, guests can look at gorgeous sunsets and directly take a swim in the Indian Ocean. Enjoy your dream holiday in a calm paradise with plenty of space! Vila Begonia is tastefully furnished in Creole style, discerning travellers will perfectly feel at ease. Service from Monday to Saturday (except for holidays), 4 h per day, is included, linen and bed sheets will be changed regularly. Pool service twice a week. The next supermarket can be reached within 5 min. by car.