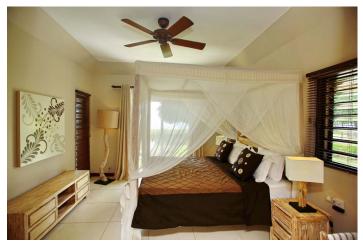

1 spacious living-/dining area - 1 fully equipped, open kitchen - 1 lounge - 1 master bedroom with large bath ensuite, outdoor shower, walk-in closet and access to the terrace with sea view - 1 double bedroom with bath with shower/WC en-suite - 2 twin bedrooms (double bedrooms possible), one with bath with shower/WC en-suite, one with bath off the corridor - 1 utility room

## ACTIVITIES

coffee machine highchair: on request air condition: in bedrooms microwave private pool tea and coffee making facilities telephone TV-Flatscreen air fans mosquito nets: im Master-Bedroom