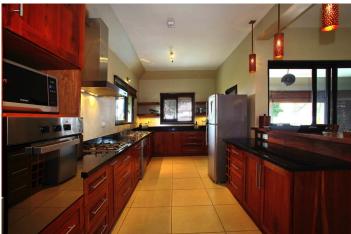

1 spacious living-/dining area - 1 fully equipped, open kitchen - 1 lounge - 1 master bedroom with large bath ensuite, outdoor shower, walk-in closet and access to the terrace with sea view - 1 double bedroom with bath with shower/WC en-suite - 2 twin bedrooms (double bedrooms possible), one with bath with shower/WC en-suite, one with bath off the corridor - 1 utility room