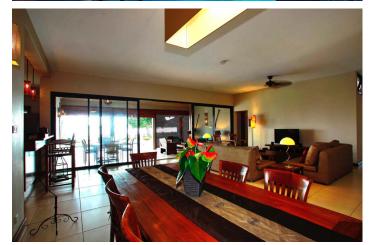

1 spacious living-/dining area - 1 fully equipped, open kitchen - 1 lounge - 1 master bedroom with large bath ensuite, outdoor shower, walk-in closet and access to the terrace with sea view - 1 double bedroom with bath with shower/WC en-suite - 2 twin bedrooms (double bedrooms possible), one with bath with shower/WC en-suite, one with bath off the corridor - 1 utility room