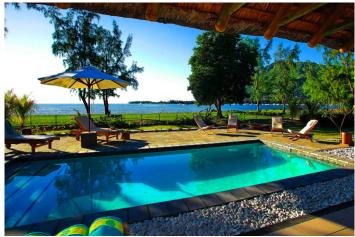

Villa Begonia is part of a group of private villas. It is privately located in a spacious garden with fragrant tropical vegetation. The direct beach setting of the villa is extraordinary and unique. The private pool is surrounded by a terrace and furnished with sun loungers and sun shades. From the villa, guests can look at gorgeous sunsets and directly take a swim in the Indian Ocean. Enjoy your dream holiday in a calm paradise with plenty of space! Vila Begonia is tastefully furnished in Creole style, discerning travellers will perfectly feel at ease. Service from Monday to Saturday (except for holidays), 4 h per day, is included, linen and bed sheets will be changed regularly. Pool service twice a week. The next supermarket can be reached within 5 min. by car.