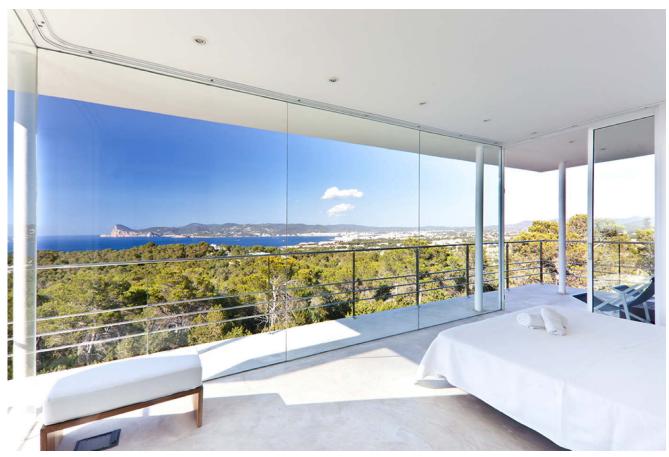

First floor: 1 master bedroom with bathroom with bathtub/WC en-suite and private terrace - 1 studio

This extraordinary and luxurious designer villa with view on the ocean, is situated in the quietness of a pine forest on a hill on the west coast of Ibiza. El Calo seems alienated and therefore in perfect harmony with landscape. The villa is full of light and is distinguishable by its modern, sensitive architecture and minimalist interior design style. The property is only 600 m away from the coast in air-line distance, and offers many different pathways with a variety of views of the coast and island Conejera. The nearest beach, Cala Bassa, is just 1.5 km away. To the West of Cala Conta, known as the Ibizan caribbean, one can enjoy unforgettable sunsets. Supermarkets and a variety of restaurants can be found 1.5 km away in Cala Bassa.