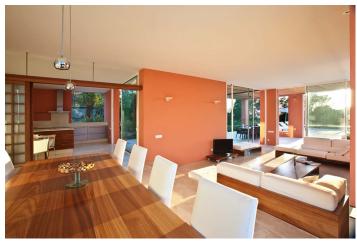

Ground level: 1 large living room - 1 dining room - 1 fully equipped kitchen with dishwasher - 4 two-bed bedrooms with bathroom/WC en-suite - 1 two-bed bedroom with bathroom/en-suite and private terrace

First floor: 1 master bedroom with bathroom with bathtub/WC en-suite and private terrace - 1 studio

This extraordinary and luxurious designer villa with view on the ocean, is situated in the quietness of a pine forest on a hill on the west coast of Ibiza. El Calo seems alienated and therefore in perfect harmony with landscape. The villa is full of light and is distinguishable by its modern, sensitive architecture and minimalist interior design style. The property is only 600 m away from the coast in air-line distance, and offers many different pathways with a variety of views of the coast and island Conejera. The nearest beach, Cala Bassa, is just 1.5 km away. To the West of Cala Conta, known as the Ibizan caribbean, one can enjoy unforgettable sunsets. Supermarkets and a variety of restaurants can be found 1.5 km away in Cala Bassa.