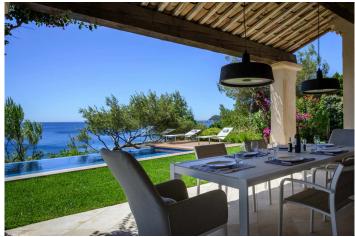

Villa Jasmina is a gorgeous villa, which benefits from its direct access to the sea. It is situated on the first line of the water, in the calm and exclusive Domaine of La Reserve in Ramatuelle. Villa Jasmina is spacious, open, full of light and offers fantastic views of the sea and a delightful lawn garden with shrubs. You can relax in the new heated pool. Some steps are leading to a small path running alongside the sea. There is a covered terrace with wooden table and chairs to lunch or dine "al fresco". Villa Jasmina is tastefully furnished in modern, Provencal style. The spacious living room has a wide plasma screen TV and sound system for indoor and outdoor living. Villa Jasmina, in total, has 4 beautiful bedrooms with large windows and three of them have access to a terrace or