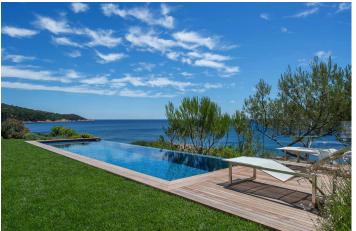

Villa Jasmina is a gorgeous villa, which benefits from its direct access to the sea. It is situated on the first line of the water, in the calm and exclusive Domaine of La Reserve in Ramatuelle. Villa Jasmina is spacious, open, full of light and offers fantastic views of the sea and a delightful lawn garden with shrubs. You can relax in the new heated pool. Some steps are leading to a small path running alongside the sea. There is a covered terrace with wooden table and chairs to lunch or dine "al fresco". Villa Jasmina is tastefully furnished in modern, Provencal style. The spacious living room has a wide plasma screen TV and sound system for indoor and outdoor living. Villa Jasmina, in total, has 4 beautiful bedrooms with large windows and three of them have access to a terrace or

## AT A GLANCE

- detached location oven deep freezer BBQ internet coffee machine air condition sea view
- TV-Flatscreen tumble dryer washing machine Wi-Fi dishwasher fireplace private pool: 10 x 3 meters, heated pets: on request