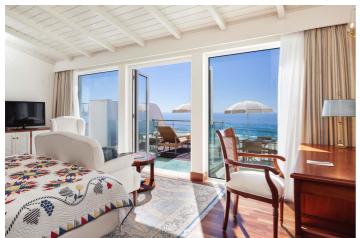

1 living room with Sat-TV and adjoining dining corner - 2 kitchens, each with dishwasher and microwave - 2 double bedrooms, each with shower/WC ensuite - 1 guest-WC - 1 panoramic terrace with loungers and BBQ

Holiday villa Estrela do Mar is located directly at the beach of the small fishermen's villa of Salema at the Algarve. The property consists of two small, quaint fishermen's townhouses which are - on the first floor - connected by a glass bridge crossing a narrow alley. The premium furnishing in maritime style underline the proximity to the ocean. From the panoramic terrace guests can enjoy spectacular sunsets. The holiday domicile is ideal for couples of friends wanting to spend their holidays together and being independent at the same time. There are two separate, fully equipped kitchens, and each unit has an own bathroom. For guests with mobility impairments there is an elevator. A maid service is included with change of sheets, beach towels and towels twice a week on Wednesdays and Saturdays. Villa Estrela do Mar has direct access to the beautiful beach of Salema.