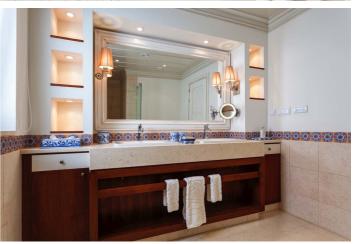

1 living room with Sat-TV and adjoining dining corner - 2 kitchens, each with dishwasher and microwave - 2 double bedrooms, each with shower/WC ensuite - 1 guest-WC - 1 panoramic terrace with loungers and BBQ

Holiday villa Estrela do Mar is located directly at the beach of the small fishermen's villa of Salema at the Algarve. The property consists of two small, quaint fishermen's townhouses which are - on the first floor - connected by a glass bridge crossing a narrow alley. The premium furnishing in maritime style underline the proximity to the ocean. From the panoramic terrace guests can enjoy spectacular sunsets. The holiday domicile is ideal for couples of friends wanting to spend their holidays together and being independent at the same time. There are two separate, fully equipped kitchens, and each unit has an own bathroom. For guests with mobility impairments there is an elevator. A maid service is included with change of sheets, beach towels and towels twice a week on Wednesdays and Saturdays. Villa Estrela do Mar has direct access to the beautiful beach of Salema.