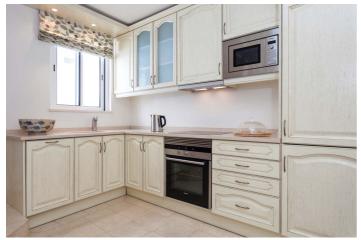

1 living room with Sat-TV and adjoining dining corner - 2 kitchens, each with dishwasher and microwave - 2 double bedrooms, each with shower/WC ensuite - 1 guest-WC - 1 panoramic terrace with loungers and BBQ

Holiday villa Estrela do Mar is located directly at the beach of the small fishermen's villa of Salema at the Algarve. The property consists of two small, quaint fishermen's townhouses which are - on the first floor - connected by a glass bridge crossing a narrow alley. The premium furnishing in maritime style underline the proximity to the ocean. From the panoramic terrace guests can enjoy spectacular sunsets. The holiday domicile is ideal for couples of friends wanting to spend their holidays together and being independent at the same time. There are two separate, fully equipped kitchens, and each unit has an own bathroom. For guests with mobility impairments there is an elevator. A maid service is included with change of sheets, beach towels and towels twice a week on Wednesdays and Saturdays. Villa Estrela do Mar has direct access to the beautiful beach of Salema.