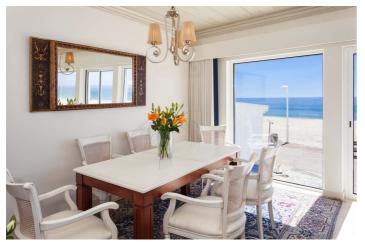

Holiday villa Estrela do Mar is located directly at the beach of the small fishermen's villa of Salema at the Algarve. The property consists of two small, quaint fishermen's townhouses which are - on the first floor - connected by a glass bridge crossing a narrow alley. The premium furnishing in maritime style underline the proximity to the ocean. From the panoramic terrace guests can enjoy spectacular sunsets. The holiday domicile is ideal for couples of friends wanting to spend their holidays together and being independent at the same time. There are two separate, fully equipped kitchens, and each unit has an own bathroom. For guests with mobility impairments there is an elevator. A maid service is included with change of sheets, beach towels and towels twice a week on Wednesdays and Saturdays. Villa Estrela do Mar has direct access to the beautiful beach of Salema.