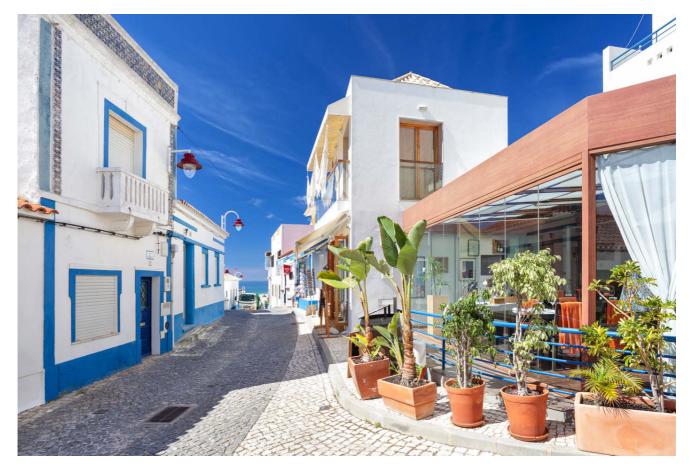

Holiday villa Estrela do Mar is located directly at the beach of the small fishermen's villa of Salema at the Algarve. The property consists of two small, quaint fishermen's townhouses which are - on the first floor - connected by a glass bridge crossing a narrow alley. The premium furnishing in maritime style underline the proximity to the ocean. From the panoramic terrace guests can enjoy spectacular sunsets. The holiday domicile is ideal for couples of friends wanting to spend their holidays together and being independent at the same time. There are two separate, fully equipped kitchens, and each unit has an own bathroom. For guests with mobility impairments there is an elevator. A maid service is included with change of sheets, beach towels and towels twice a week on Wednesdays and Saturdays. Villa Estrela do Mar has direct access to the beautiful beach of Salema.