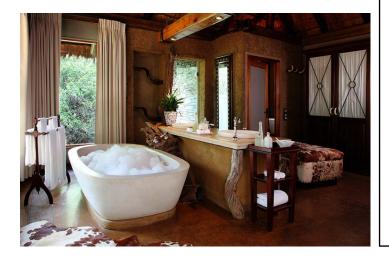

Gastronomic excellence is guaranteed.

The suites are large open plan units with a lounge area, fire place, over-sized, free-standing stone bath, double vanity and glass-enclosed shower surrounded by the African bush. Each suite features a private plunge pool with wooden deck overlooking a dry riverbed.

Amenities include direct dial telephones, mini bar stocked with client's choice of beverages, tea and coffee making facilities, air conditioning, fan and in-room safe.

AT A GLANCE

fireplace

bathrobe Heatable pool: Plunge-Pool hair dryer TV-Flatscreen Wi-Fi air condition minibar mosquito nets Nespresso coffee maker safe box ACTIVITIES bird watching golfing scenic flight Safari