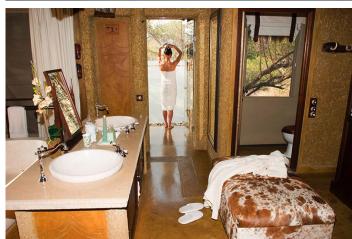

Gastronomic excellence is guaranteed.

The suites are large open plan units with a lounge area, fire place, over-sized, free-standing stone bath, double vanity and glass-enclosed shower surrounded by the African bush. Each suite features a private plunge pool with wooden deck overlooking a dry riverbed.

Amenities include direct dial telephones, mini bar stocked with client's choice of beverages, tea and coffee making facilities, air conditioning, fan and in-room safe.

AT A GLANCE

fireplace

bathrobe Heatable pool: Plunge-Pool hair dryer TV-Flatscreen Wi-Fi air condition minibar mosquito nets Nespresso coffee maker safe box ACTIVITIES bird watching golfing scenic flight Safari