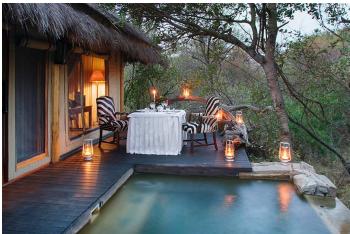

There are 6 ultra luxurious suites on the edge of a dry river bed. The Gallery offers a luxury gift shop, boutique, local art display and wine cellar.

Facilities include a dining room, lounge, open-air spa, basic fitness centre and sauna and outdoor boma flanking Camp Jabulani's waterhole and a wooden deck overlooking the dry riverbed.

Gastronomic excellence is guaranteed.

The suites are large open plan units with a lounge area, fire place, over-sized, free-standing stone bath, double vanity and glass-enclosed shower surrounded by the African bush. Each suite features a private plunge pool with wooden deck overlooking a dry riverbed.