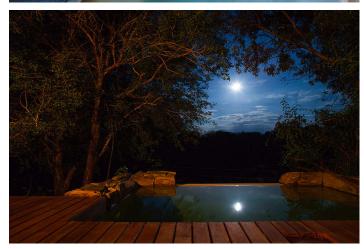

Gastronomic excellence is guaranteed.

The suites are large open plan units with a lounge area, fire place, over-sized, free-standing stone bath, double vanity and glass-enclosed shower surrounded by the African bush. Each suite features a private plunge pool with wooden deck overlooking a dry riverbed.

Amenities include direct dial telephones, mini bar stocked with client's choice of beverages, tea and coffee making facilities, air conditioning, fan and in-room safe.

AT A GLANCE

fireplace

bathrobe Heatable pool: Plunge-Pool hair dryer TV-Flatscreen Wi-Fi air condition minibar mosquito nets Nespresso coffee maker safe box ACTIVITIES bird watching golfing scenic flight Safari