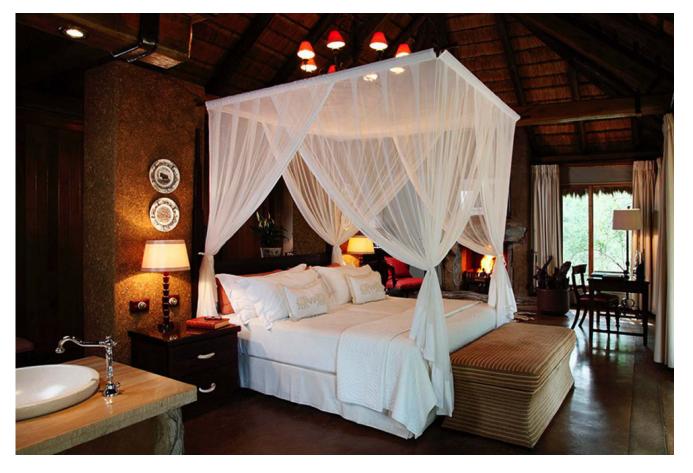

Gastronomic excellence is guaranteed.

The suites are large open plan units with a lounge area, fire place, over-sized, free-standing stone bath, double vanity and glass-enclosed shower surrounded by the African bush. Each suite features a private plunge pool with wooden deck overlooking a dry riverbed.

Amenities include direct dial telephones, mini bar stocked with client's choice of beverages, tea and coffee making facilities, air conditioning, fan and in-room safe.

AT A GLANCE

fireplace

bathrobe Heatable pool: Plunge-Pool hair dryer TV-Flatscreen Wi-Fi air condition minibar mosquito nets Nespresso coffee maker safe box ACTIVITIES bird watching golfing scenic flight Safari