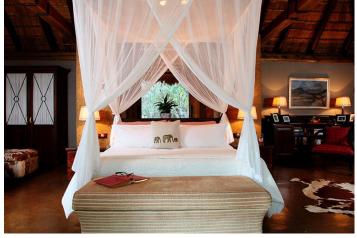

Gastronomic excellence is guaranteed.

The suites are large open plan units with a lounge area, fire place, over-sized, free-standing stone bath, double vanity and glass-enclosed shower surrounded by the African bush. Each suite features a private plunge pool with wooden deck overlooking a dry riverbed.

Amenities include direct dial telephones, mini bar stocked with client's choice of beverages, tea and coffee making facilities, air conditioning, fan and in-room safe.

AT A GLANCE

fireplace

bathrobe Heatable pool: Plunge-Pool hair dryer TV-Flatscreen Wi-Fi air condition minibar mosquito nets Nespresso coffee maker safe box ACTIVITIES bird watching golfing scenic flight Safari