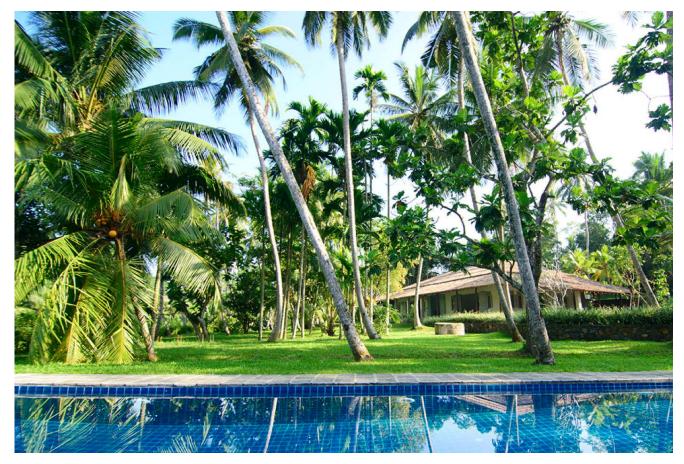

## **VILLA IVORY HOUSE**

Sri Lanka I | Galle beautiful holiday villa with pool and service a few kilometers away from Galle 8 persons I 4 bedrooms I from 485 to 1.095 EUR / day

4 to 8 persons - 293 sqm - pool house with infinity pool 18x5 m - chef, house boy, room lady, gardener, night security

Villa Ivory House takes inspiration from Dutch colonialism combined with a simple, modern contemporary aesthetic – a fusion of East and West. It was designed to maximize the views of the rice paddies and the cooling breezes off the valley and has a large garden with pool and poolhouse.

A stylish house renovated with care and attention to detail located with stunning views across rice paddy fields is waiting to give you a real home feeling. The heart of the villa is the huge kitchen with dining area and another huge living area. It is surrounded by four en-suite bedrooms. The property lies about 3 km from the coast and