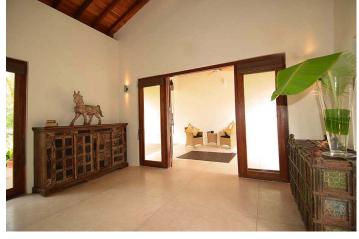

## Lounge pavilion:

1 spacious, open kitchen with dining and living area - 2 bathrooms with shower/WC - pool

Close to the surf breaks of Weligama and a short tuk tuk ride to the beaches of Mirissa this stunning three bedroom pavilion luxury villa Kumara is a peaceful escape for 6 adults plus 2 children in parents bedroom. The furniture is in colonial style and the rooms are spacious and full of light. Villa Kumara is composed of four pavilions. It is located in over 2 acres of landscaped garden with excellent staff including an in-house manager. The infinity pool with a size of 15 x 4 m reaches to the lounges pavilion with day kitchen, dining area and two bathrooms with shower and WC.