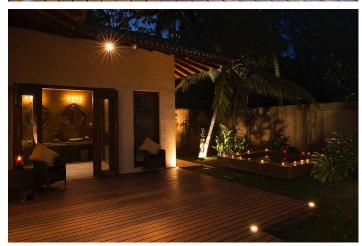

# **VILLA KUMARA**

Sri Lanka I I Weligama
Beautiful luxury villa with pool and service bei Weligama
6 persons I 3 bedrooms I from 600 to 795 EUR / day

2 to 6 persons (+2 children in parents bedroom) - 343 sqm - property composed of four pavilions - infinity pool (15 x 4m) - Wi-Fi - SAT/TV/DVD - service team with private chef, housekeepers, gardener, security guard - Yoga area

## Lounge pavilion:

1 spacious, open kitchen with dining and living area - 2 bathrooms with shower/WC - pool

Close to the surf breaks of Weligama and a short tuk tuk ride to the beaches of Mirissa this stunning three bedroom pavilion luxury villa Kumara is a peaceful escape for 6 adults plus 2 children in parents bedroom. The furniture is in colonial style and the rooms are spacious and full of light. Villa Kumara is composed of four pavilions. It is located in over 2 acres of landscaped garden with excellent staff including an in-house manager. The infinity pool with a size of 15 x 4 m reaches to the lounges pavilion with day kitchen, dining area and two bathrooms with shower and WC.