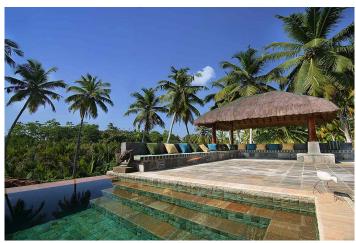

# **VILLA KUMARA**

Sri Lanka I I Weligama
Beautiful luxury villa with pool and service bei Weligama
6 persons I 3 bedrooms I from 600 to 795 EUR / day

2 to 6 persons (+2 children in parents bedroom) - 343 sqm - property composed of four pavilions - infinity pool (15 x 4m) - Wi-Fi - SAT/TV/DVD - service team with private chef, housekeepers, gardener, security guard - Yoga area

## Lounge pavilion:

1 spacious, open kitchen with dining and living area - 2 bathrooms with shower/WC - pool

Close to the surf breaks of Weligama and a short tuk tuk ride to the beaches of Mirissa this stunning three bedroom pavilion luxury villa Kumara is a peaceful escape for 6 adults plus 2 children in parents bedroom. The furniture is in colonial style and the rooms are spacious and full of light. Villa Kumara is composed of four pavilions. It is located in over 2 acres of landscaped garden with excellent staff including an in-house manager. The infinity pool with a size of 15 x 4 m reaches to the lounges pavilion with day kitchen, dining area and two bathrooms with shower and WC.