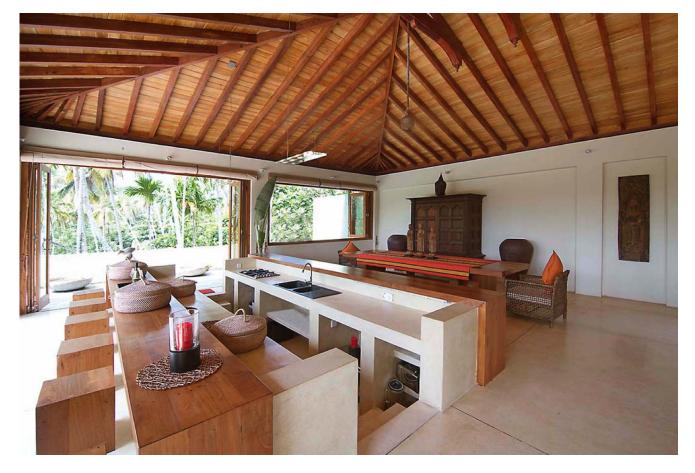

## Lounge pavilion:

1 spacious, open kitchen with dining and living area - 2 bathrooms with shower/WC - pool

Close to the surf breaks of Weligama and a short tuk tuk ride to the beaches of Mirissa this stunning three bedroom pavilion luxury villa Kumara is a peaceful escape for 6 adults plus 2 children in parents bedroom. The furniture is in colonial style and the rooms are spacious and full of light. Villa Kumara is composed of four pavilions. It is located in over 2 acres of landscaped garden with excellent staff including an in-house manager. The infinity pool with a size of 15 x 4 m reaches to the lounges pavilion with day kitchen, dining area and two bathrooms with shower and WC.