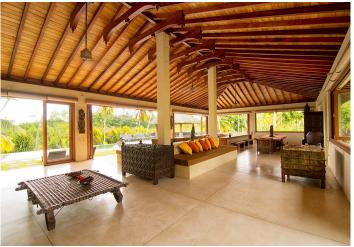

## Lounge pavilion:

1 spacious, open kitchen with dining and living area - 2 bathrooms with shower/WC - pool

Close to the surf breaks of Weligama and a short tuk tuk ride to the beaches of Mirissa this stunning three bedroom pavilion luxury villa Kumara is a peaceful escape for 6 adults plus 2 children in parents bedroom. The furniture is in colonial style and the rooms are spacious and full of light. Villa Kumara is composed of four pavilions. It is located in over 2 acres of landscaped garden with excellent staff including an in-house manager. The infinity pool with a size of 15 x 4 m reaches to the lounges pavilion with day kitchen, dining area and two bathrooms with shower and WC.