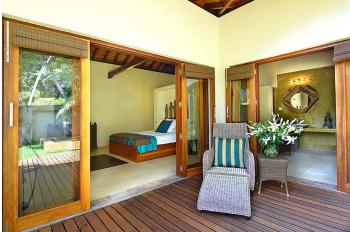

### Pavilion 1:

1 double bedroom with bathroom with outside tub, outside and inside shower and WC en-suite - private garden - A/C

#### Pavilion 2:

1 double bedroom with bathroom with outside tub, outside and inside shower and WC en-suite - private garden - A/C

#### Pavilion 3:

1 suite with living area and bathroom with tub/shower/WC en-suite - private garten - A/C