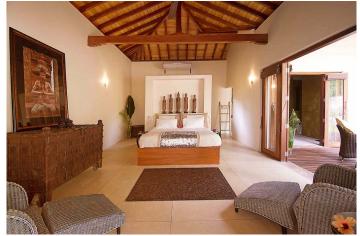

### Pavilion 1:

1 double bedroom with bathroom with outside tub, outside and inside shower and WC en-suite - private garden - A/C

#### Pavilion 2:

1 double bedroom with bathroom with outside tub, outside and inside shower and WC en-suite - private garden - A/C

#### Pavilion 3:

1 suite with living area and bathroom with tub/shower/WC en-suite - private garten - A/C