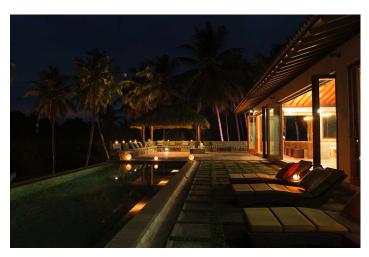

# **VILLA KUMARA**

Sri Lanka I I Weligama
Beautiful luxury villa with pool and service bei Weligama
6 persons I 3 bedrooms I from 600 to 795 EUR / day

2 to 6 persons (+2 children in parents bedroom) - 343 sqm - property composed of four pavilions - infinity pool (15 x 4m) - Wi-Fi - SAT/TV/DVD - service team with private chef, housekeepers, gardener, security guard - Yoga area

## Lounge pavilion:

1 spacious, open kitchen with dining and living area - 2 bathrooms with shower/WC - pool

Close to the surf breaks of Weligama and a short tuk tuk ride to the beaches of Mirissa this stunning three bedroom pavilion luxury villa Kumara is a peaceful escape for 6 adults plus 2 children in parents bedroom. The furniture is in colonial style and the rooms are spacious and full of light. Villa Kumara is composed of four pavilions. It is located in over 2 acres of landscaped garden with excellent staff including an in-house manager. The infinity pool with a size of 15 x 4 m reaches to the lounges pavilion with day kitchen, dining area and two bathrooms with shower and WC.