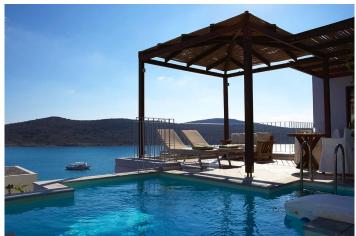

Elounda Royal Spa Villa is the most exclusive villa of the resort "Domes of Elounda" and fascinates with unusual luxury: Enjoy the breathtaking sea view on the island of Spinalonga, the private pool, the bathroom in octagon form of marble and granite with 4 persons whirlpool, a silver-forged rose pedal fountain, the private SPA with its own sauna and heated relaxation chairs. There is a hotline with a mobile phone to the villa manager and to the room service manager who are available to you round-the-clock. The beach is 4 minutes by golf car or 7 minutes on foot away.