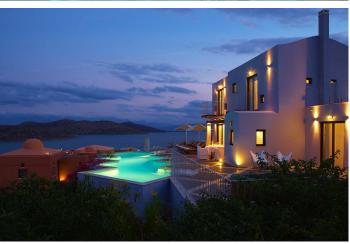

Elounda Royal Spa Villa is the most exclusive villa of the resort "Domes of Elounda" and fascinates with unusual luxury: Enjoy the breathtaking sea view on the island of Spinalonga, the private pool, the bathroom in octagon form of marble and granite with 4 persons whirlpool, a silver-forged rose pedal fountain, the private SPA with its own sauna and heated relaxation chairs. There is a hotline with a mobile phone to the villa manager and to the room service manager who are available to you round-the-clock. The beach is 4 minutes by golf car or 7 minutes on foot away.