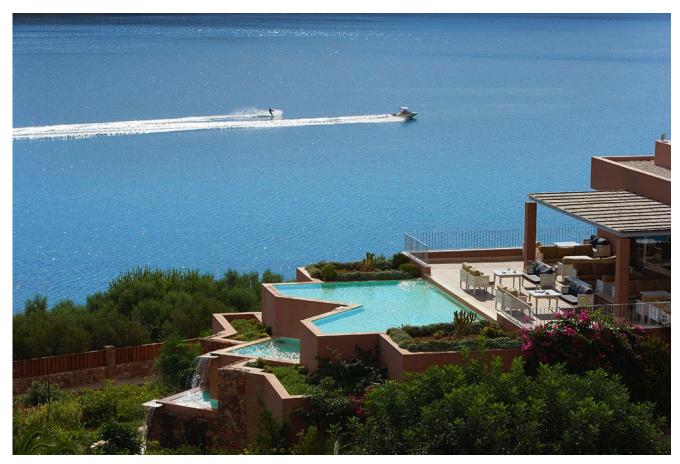

Elounda Royal Spa Villa is the most exclusive villa of the resort "Domes of Elounda" and fascinates with unusual luxury: Enjoy the breathtaking sea view on the island of Spinalonga, the private pool, the bathroom in octagon form of marble and granite with 4 persons whirlpool, a silver-forged rose pedal fountain, the private SPA with its own sauna and heated relaxation chairs. There is a hotline with a mobile phone to the villa manager and to the room service manager who are available to you round-the-clock. The beach is 4 minutes by golf car or 7 minutes on foot away.