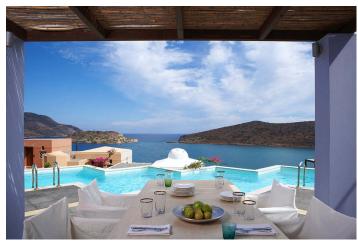

Elounda Royal Spa Villa is the most exclusive villa of the resort "Domes of Elounda" and fascinates with unusual luxury: Enjoy the breathtaking sea view on the island of Spinalonga, the private pool, the bathroom in octagon form of marble and granite with 4 persons whirlpool, a silver-forged rose pedal fountain, the private SPA with its own sauna and heated relaxation chairs. There is a hotline with a mobile phone to the villa manager and to the room service manager who are available to you round-the-clock. The beach is 4 minutes by golf car or 7 minutes on foot away.