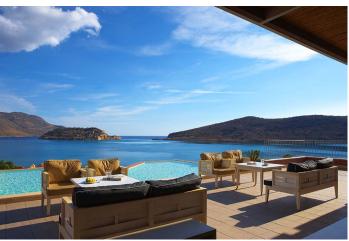

Elounda Royal Spa Villa is the most exclusive villa of the resort "Domes of Elounda" and fascinates with unusual luxury: Enjoy the breathtaking sea view on the island of Spinalonga, the private pool, the bathroom in octagon form of marble and granite with 4 persons whirlpool, a silver-forged rose pedal fountain, the private SPA with its own sauna and heated relaxation chairs. There is a hotline with a mobile phone to the villa manager and to the room service manager who are available to you round-the-clock. The beach is 4 minutes by golf car or 7 minutes on foot away.