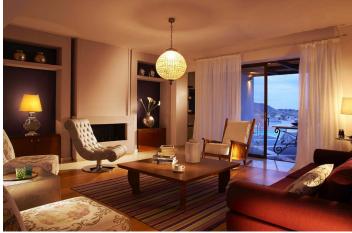

2 to 6 persons - 450 sqm - pool 35 sqm - private SPA with sauna and whirlpool - open fire place - sea view - balkony/terrace - 3 x daily service - Wi-Fi

1 master bedroom with bathroom with tub/WC en-suite - 2 double bedroom with bathroom with tub/WC en-suite - living room - dining room - kitchen - SPA