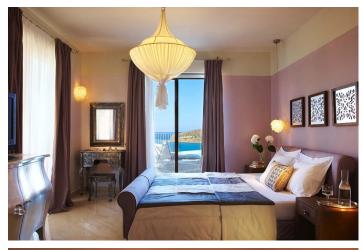

2 to 6 persons - 450 sqm - pool 35 sqm - private SPA with sauna and whirlpool - open fire place - sea view - balkony/terrace - 3 x daily service - Wi-Fi

1 master bedroom with bathroom with tub/WC en-suite - 2 double bedroom with bathroom with tub/WC en-suite - living room - dining room - kitchen - SPA

Elounda Royal Spa Villa is the most exclusive villa of the resort "Domes of Elounda" and fascinates with unusual luxury: Enjoy the breathtaking sea view on the island of Spinalonga, the private pool, the bathroom in octagon form of marble and granite with 4 persons whirlpool, a silver-forged rose pedal fountain, the private SPA with its own sauna and heated relaxation chairs. There is a hotline with a mobile phone to the villa manager and to the room service manager who are available to you round-the-clock. The beach is 4 minutes by golf car or 7 minutes on foot away.