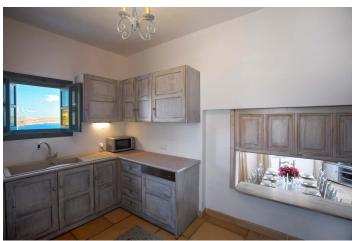

entrance level: 1 spacious lounge with fire place and Sat-TV - 1 dining area - 1 fully equipped kitchen with dish washer etc - 1 library

1st floor: 2 spacious double bedroom, each with shower/WC ensuite and balcony with seaview - 1 spacious double bedroom with shower/WC ensuite and mountain views

owners' good taste. The technical equipment is state of the art. High-quality kitchen appliances, WiFi, satellite TV in many rooms, hand-made brass faucets and many more details. At the pool, there are teak sun loungers and parasols and next to the pool, there is an al fresco kitchen with barbecue and a table seating 12 persons. To Scala, where the port is and many shops and supermarktes, you will only need about 10 minutes by car. To Chora with the renowned Monastery of Saint John, it will also take you only 5 to 10 minutes by car. The island of Patmos offers, besides the world famous monastery, many sights, chic shops, excellent restaurants and numerous beaches with clear water.