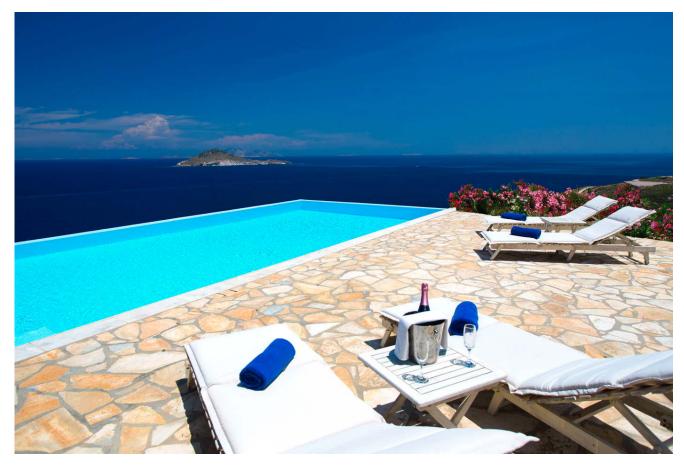

## **VILLA SOPHIA**

Greece I Patmos I Grikos
Holiday villa with infinity pool and panoramic views on Patmos island, Greece
10 persons I 5 bedrooms I from 600 to 1.300 EUR / day

6 to 10 persons - 280 sqm - various terraces - infinity pool (5 x 10m) - Epsimia beach 200 m

owners' good taste. The technical equipment is state of the art. High-quality kitchen appliances, WiFi, satellite TV in many rooms, hand-made brass faucets and many more details. At the pool, there are teak sun loungers and parasols and next to the pool, there is an al fresco kitchen with barbecue and a table seating 12 persons. To Scala, where the port is and many shops and supermarktes, you will only need about 10 minutes by car. To Chora with the renowned Monastery of Saint John, it will also take you only 5 to 10 minutes by car. The island of Patmos offers, besides the world famous monastery, many sights, chic shops, excellent restaurants and numerous beaches with clear water.