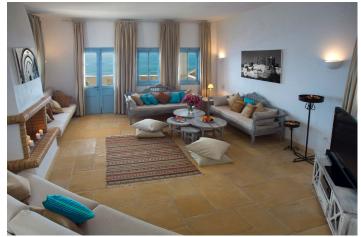

entrance level: 1 spacious lounge with fire place and Sat-TV - 1 dining area - 1 fully equipped kitchen with dish washer etc - 1 library

1st floor: 2 spacious double bedroom, each with shower/WC ensuite and balcony with seaview - 1 spacious double bedroom with shower/WC ensuite and mountain views

If you love the sea, this holiday villa will be the perfect place for you. The views from all of the rooms are stunning. The villa is located on a cliff and it offers a great panoramic views. The rooms are split-level on three levels. There are two suites on the pool level have, which have no direct access to the house, but via the pool terrace. The well-kept interior of the villa, combined with the harmonious color scheme and the stylish decoration reflects the