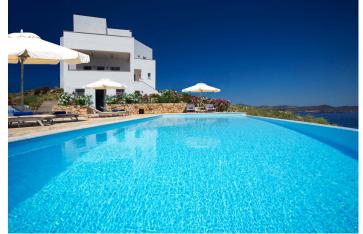

## **VILLA SOPHIA**

Greece I Patmos I Grikos
Holiday villa with infinity pool and panoramic views on Patmos island, Greece
10 persons I 5 bedrooms I from 600 to 1.300 EUR / day

6 to 10 persons - 280 sqm - various terraces - infinity pool (5 x 10m) - Epsimia beach 200 m

private pool: 10 x 5 m

tumble dryer SAT/cable-TV

stereo

TV-Flatscreen washing machine