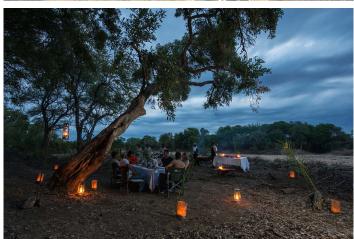

The 5-star Simbavati Hilltop Lounge offers its guests an unforgettable authentic african experience amid 12000

hectares of pristine nature. The lodge consists of eight individual luxury tents, which are arranged like a small village. Each luxury tent lies quite and private and consists of 2 separated tents - one sleeping tent and one bathroom tent, which are connected through a passage. From May 2024, each of the luxury tents will also have a private plunge pool. The lodge and the rooms are furnished tastefully in an contemporary, african style. From the infinity pool and the lounge area on the generous terrace, wild animals can be seen. In the early morning and the late afternoon game driving tours are taking place. Breakfast, a light lunch and dinner, which will be on the terrace depending on the weather, or at the authentic bonfire place, are inclusive. There is a WiFi-connection in the entrance area of the lodge (from May 2024 also in tents). Cell phone reception is very restricted in Timbavati Natural Reserve