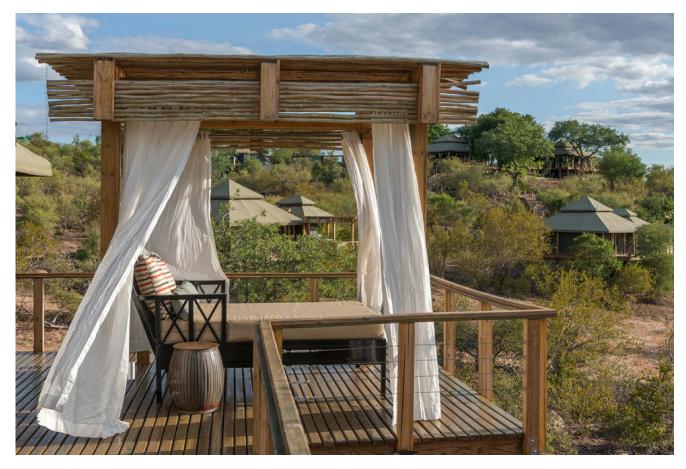

Luxury tents in pavilion-style: consist of 2 individual tents, linked with a corridor - sleeping tent with double bed or two single beds — bathroom-tent, which can be opened at one side, with double shower/tub/WC - AC - fan - electric thermal blanket in winter - private terrace - from May 2024 with private plunge pool

The 5-star Simbavati Hilltop Lounge offers its guests an unforgettable authentic african experience amid 12000

hectares of pristine nature. The lodge consists of eight individual luxury tents, which are arranged like a small village. Each luxury tent lies quite and private and consists of 2 separated tents - one sleeping tent and one bathroom tent, which are connected through a passage. From May 2024, each of the luxury tents will also have a private plunge pool. The lodge and the rooms are furnished tastefully in an contemporary, african style. From the infinity pool and the lounge area on the generous terrace, wild animals can be seen. In the early morning and the late afternoon game driving tours are taking place. Breakfast, a light lunch and dinner, which will be on the terrace depending on the weather, or at the authentic bonfire place, are inclusive. There is a WiFi-connection in the entrance area of the lodge (from May 2024 also in tents). Cell phone reception is very restricted in Timbavati Natural Reserve