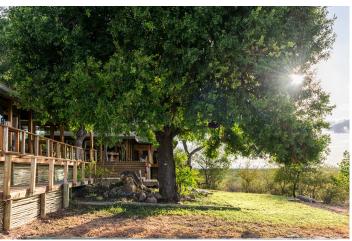

The 5-star Simbavati Hilltop Lounge offers its guests an unforgettable authentic african experience amid 12000

hectares of pristine nature. The lodge consists of eight individual luxury tents, which are arranged like a small village. Each luxury tent lies quite and private and consists of 2 separated tents - one sleeping tent and one bathroom tent, which are connected through a passage. From May 2024, each of the luxury tents will also have a private plunge pool. The lodge and the rooms are furnished tastefully in an contemporary, african style. From the infinity pool and the lounge area on the generous terrace, wild animals can be seen. In the early morning and the late afternoon game driving tours are taking place. Breakfast, a light lunch and dinner, which will be on the terrace depending on the weather, or at the authentic bonfire place, are inclusive. There is a WiFi-connection in the entrance area of the lodge (from May 2024 also in tents). Cell phone reception is very restricted in Timbavati Natural Reserve