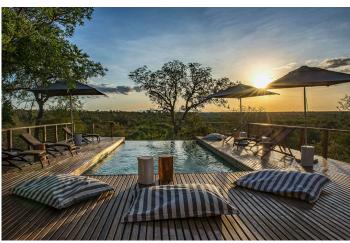

The 5-star Simbavati Hilltop Lounge offers its guests an unforgettable authentic african experience amid 12000

hectares of pristine nature. The lodge consists of eight individual luxury tents, which are arranged like a small village. Each luxury tent lies quite and private and consists of 2 separated tents - one sleeping tent and one bathroom tent, which are connected through a passage. From May 2024, each of the luxury tents will also have a private plunge pool. The lodge and the rooms are furnished tastefully in an contemporary, african style. From the infinity pool and the lounge area on the generous terrace, wild animals can be seen. In the early morning and the late afternoon game driving tours are taking place. Breakfast, a light lunch and dinner, which will be on the terrace depending on the weather, or at the authentic bonfire place, are inclusive. There is a WiFi-connection in the entrance area of the lodge (from May 2024 also in tents). Cell phone reception is very restricted in Timbavati Natural Reserve