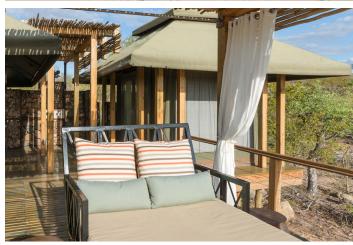

Luxury tents in pavilion-style: consist of 2 individual tents, linked with a corridor - sleeping tent with double bed or two single beds — bathroom-tent, which can be opened at one side, with double shower/tub/WC - AC - fan - electric thermal blanket in winter - private terrace - from May 2024 with private plunge pool