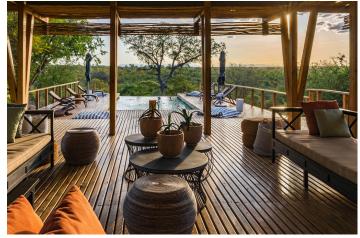

8 luxury tents for 1 to 2 persons - infinity-pool with view at the bush and the Drakensberg Mountain Range - roofed pool-lounge - elevated terrace for animal viewing - restaurant/dining area - 1 bar - 1 lounge with books and games - fenced bonfire place - spa-area - 1 little shop - WiFi in entrance- and lounge area (from May 2024 WiFi also in tents) - full board and 2 game drives daily included - children from 12 years are welcome

The 5-star Simbavati Hilltop Lounge offers its guests an unforgettable authentic african experience amid 12000

hectares of pristine nature. The lodge consists of eight individual luxury tents, which are arranged like a small village. Each luxury tent lies quite and private and consists of 2 separated tents - one sleeping tent and one bathroom tent, which are connected through a passage. From May 2024, each of the luxury tents will also have a private plunge pool. The lodge and the rooms are furnished tastefully in an contemporary, african style. From the infinity pool and the lounge area on the generous terrace, wild animals can be seen. In the early morning and the late afternoon game driving tours are taking place. Breakfast, a light lunch and dinner, which will be on the terrace depending on the weather, or at the authentic bonfire place, are inclusive. There is a WiFi-connection in the entrance area of the lodge (from May 2024 also in tents). Cell phone reception is very restricted in Timbavati Natural Reserve