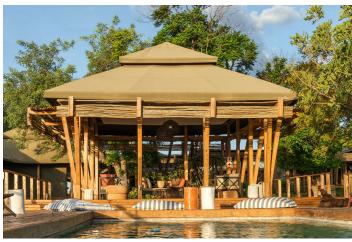

8 luxury tents for 1 to 2 persons - infinity-pool with view at the bush and the Drakensberg Mountain Range - roofed pool-lounge - elevated terrace for animal viewing - restaurant/dining area - 1 bar - 1 lounge with books and games - fenced bonfire place - spa-area - 1 little shop - WiFi in entrance- and lounge area (from May 2024 WiFi also in tents) - full board and 2 game drives daily included - children from 12 years are welcome

The 5-star Simbavati Hilltop Lounge offers its guests an unforgettable authentic african experience amid 12000

hectares of pristine nature. The lodge consists of eight individual luxury tents, which are arranged like a small village. Each luxury tent lies quite and private and consists of 2 separated tents - one sleeping tent and one bathroom tent, which are connected through a passage. From May 2024, each of the luxury tents will also have a private plunge pool. The lodge and the rooms are furnished tastefully in an contemporary, african style. From the infinity pool and the lounge area on the generous terrace, wild animals can be seen. In the early morning and the late afternoon game driving tours are taking place. Breakfast, a light lunch and dinner, which will be on the terrace depending on the weather, or at the authentic bonfire place, are inclusive. There is a WiFi-connection in the entrance area of the lodge (from May 2024 also in tents). Cell phone reception is very restricted in Timbavati Natural Reserve