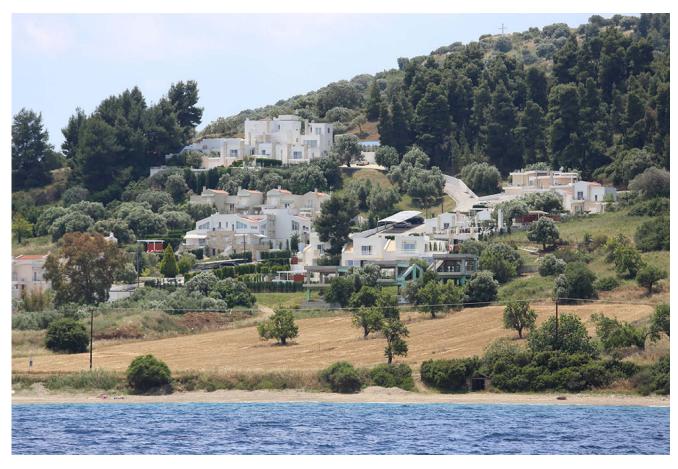

## **VILLA ERMIONI**

Greece I Halkidiki I Kassandra
Exclusive holiday villa with pool in small luxury resort directly at the beach Halkidiki
6 persons I 3 bedrooms I from 365 to 760 EUR / day

2 - 6 persons - 100 sqm - pool (4 x 8,5 m) - garden 450 qm - terrace - AC

pool level: 1 living/dining room - 1 kitchenette with dishwasher - 1 double bedroom - 1 bathroom with shower/WC

1st floor: 1 double bedroom - 1 twin bedroom - 1 shower/WC

The holiday villas loloi/Ermioni/Iliachtis/Alkyon/Ekavi are part of the superb luxury resort KAPPA with villas and suites. This villa category features each three bedrooms and a private pool. The resort in Kassandra, Halkidiki's left peninsula, is designed to offer privacy and total relaxation to guests who seek for a hidden getaway with exclusive services. Located right above Toroneos Bay these luxury villas and suites in combine elegance and minimalist design with the typically Greek blue-green background. Featuring panoramic views as built amphitheatrically, outstanding facilities including private pools and gourmet restaurant, this beachfront unique resort is the perfect choice, whether you are looking for a romantic hideaway, a family vacation villa or a upscale holiday accommodation in Halkidiki. Charming villages are within 15 minutes driving away. There is sailing boat, Bavaria 40, mooring in the nearby marina, which you can charter on half days or daily basis to explore the hidden beaches on Kassandra and Sithonia.