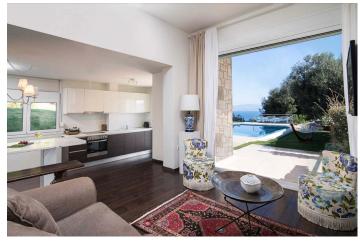

pool level: 1 living/dining room - 1 kitchenette with dishwasher - 1 double bedroom - 1 bathroom with shower/WC

1st floor: 1 double bedroom - 1 twin bedroom - 1 shower/WC

The holiday villas loloi/Ermioni/Iliachtis/Alkyon/Ekavi are part of the superb luxury resort KAPPA with villas and suites. This villa category features each three bedrooms and a private pool. The resort in Kassandra, Halkidiki's left peninsula, is designed to offer privacy and total relaxation to guests who seek for a hidden getaway with exclusive services. Located right above Toroneos Bay these luxury villas and suites in combine elegance and minimalist design with the typically Greek blue-green background. Featuring panoramic views as built amphitheatrically, outstanding facilities including private pools and gourmet restaurant, this beachfront unique resort is the perfect choice, whether you are looking for a romantic hideaway, a family vacation villa or a upscale holiday accommodation in Halkidiki. Charming villages are within 15 minutes driving away. There is sailing boat, Bavaria 40, mooring in the nearby marina, which you can charter on half days or daily basis to explore the hidden beaches on Kassandra and Sithonia.

## AT A GLANCE

sea view

oven
DVD-Player
American coffee maker
dishwasher
I-Pod Docking Station
internet
highchair

microwave SAT/cable-TV TV-Flatscreen washing machine Wi-Fi private pool baby bed/cot close to the beach