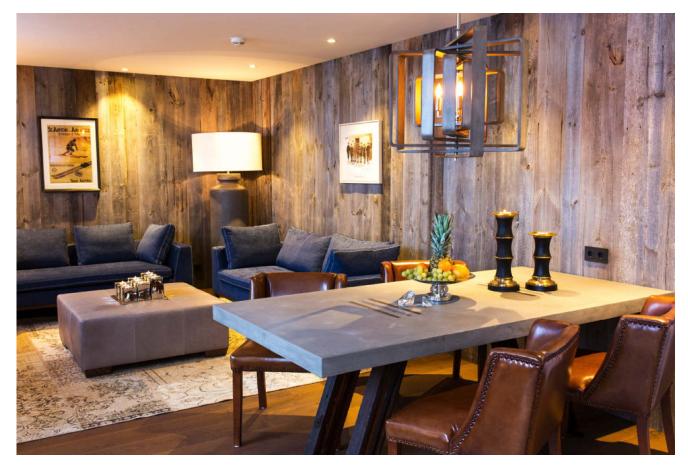

<span><span style="color:#212121">Bentleys House is a chalet-hotel featuring 4 luxurious chalet/penthouse suites for 4 or 6 people each. The chalet hotel can also be rented exclusively for a large family or group for up to 18 people. Bentleys House is located in the middle of the noble ski resort Lech-Zürs am Arlberg. The Trittkopfbahn, Hexenboden and Zürsersee ski lifts are only 200-300 meters away, and the ski bus stop can be reached within 50 meters.
br/>Bentleys House is one of the finest accommodations in Zürs, offering the service and comfort of a 5-star hotel combined with the privacy and space of an own chalet. Guests can take advantage of the spa and pool area, or enjoy the amenities of the chalet after a tiring day's skiing. The chalets and suites with their spacious room layout are of very high quality combining natural stone and wood. They are tastefully decorated in modern Alpine style and equipped with flatscreen TV, playstation, WiFi, fireplace and many refinements. Each apartment has a kitchen with a basic set of food, so guests can also prepare their own meals.
br/>Extensive breakfast specialities with home-made delicacies are served in the chalet. Traditional specialities are also prepared in the evening every day except for Tuesday. The staff will be happy to arrange a table for dinner in your favourite restaurant. And if you prefer to try different restaurants in the evening, your hosts are happy recommend many first-class restaurants in the vicinity!
span>
span
span
span
span