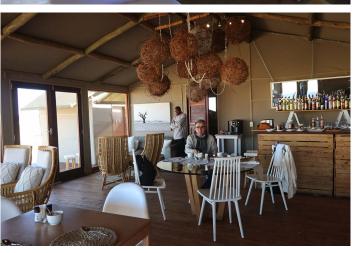

## KANAAN DESERT RETREAT

Namibia I | Kanaan Comfortable desert camp in untouched nature near the Namib-Naukluft Park 16 persons I 8 bedrooms I from 270 to 495 EUR / day

Reception with souvenirshop - pool with sun deck - restarant tent with spacious panoramic terrace

8 comfortable safari tents for 2 persons each - double bed - wardrobe - shower/WC - terrace with view of the water hole and the sunset - daily game drives with experienced rangers

This desert camp enchants by its secluded location in an intact environment with dunes and steppe landscape, and it borders to the Namib-Naukluft Park. The concept of a Wildlife Conservation Foundation is the renaturation of the former farmland and the subsequent reintroduction of wild animals. The 33,000 acre resort features impala, oryx, kudu, ostrich, jackal, hyena, wild cheetahs and leopards. You can participate in several day trips / game drives. Photographers and nature lovers will love Sunrise Dune Drive and Sunset Tiras Mountain Drive. Experienced rangers will take you to extraordinary places and everyone at home will admire your photos. You can participate in the daily feeding of the cheetahs or make guided excursions on horseback in the area of the retreat. There are eight comfortable tents for two persons each and a restaurant building where all guests take their meals. Thus, it is the center of the resort and an ideal place to exchange with other guests from all over the world. The price includes breakfast, lunch, dinner and one daily game drive. Drinks and additional game drives/activities are payable locally upon departure.