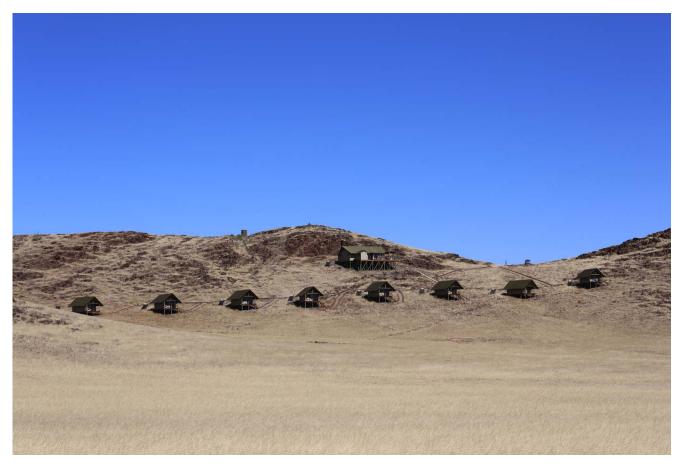

## KANAAN DESERT RETREAT

Namibia I | Kanaan Comfortable desert camp in untouched nature near the Namib-Naukluft Park 16 persons I 8 bedrooms I from 270 to 495 EUR / day

Reception with souvenirshop - pool with sun deck - restarant tent with spacious panoramic terrace

8 comfortable safari tents for 2 persons each - double bed - wardrobe - shower/WC - terrace with view of the water hole and the sunset - daily game drives with experienced rangers

This desert camp enchants by its secluded location in an intact environment with dunes and steppe landscape, and it borders to the Namib-Naukluft Park. The concept of a Wildlife Conservation Foundation is the renaturation of the former farmland and the subsequent reintroduction of wild animals. The 33,000 acre resort features impala, oryx, kudu, ostrich, jackal, hyena, wild cheetahs and leopards. You can participate in several day trips / game drives. Photographers and nature lovers will love Sunrise Dune Drive and Sunset Tiras Mountain Drive. Experienced rangers will take you to extraordinary places and everyone at home will admire your photos. You can participate in the daily feeding of the cheetahs or make guided excursions on horseback in the area of the retreat. There are eight comfortable tents for two persons each and a restaurant building where all guests take their meals. Thus, it is the center of the resort and an ideal place to exchange with other guests from all over the world. The price includes breakfast, lunch, dinner and one daily game drive. Drinks and additional game drives/activities are payable locally upon departure.