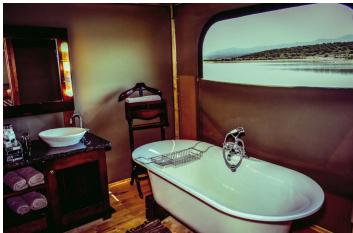

## **BUFFELSDRIFT GAME LODGE**

South Africa I Cape Region Comfortable, kid-friendly lodge with pool, a waterhole and lots of animals

2 persons I 1 bedrooms I from 120 to 200 EUR / day

34 separate tents each 25.5 sqm with bath / tub, outdoor shower, small outdoor seating and sun loungers - 9 tents located directly by the waterhole (Luxury Waterhole) - 20 tents with panoramic views (Luxury) - 5 family tents with 2 bedrooms and bathroom (Family) - shared pool - wellness / spa - restaurant - bar / Lounge - Terraces

The 4 star lodge is located in the heart of the Little Karoo area, which is part of the famous Garden Route. The cosy, tastefully decorated tents all have a spacious ensuite bathroom and outdoor shower. All tents have small terraces with sun beds, a minibar and tea and coffee making facilities. The tents directly at the waterhole have a fantastic view of the animal world. Here you can watch the hippos very well. The family tents have two bedrooms which share a bathroom. About 300 m from the lodge, there are sufficient parking places and a helicopter landing area. 30 metres from the lodge's main building are the pool and wellness area located. Game drives are possible daily. You will see giraffes, rhinos, elephants, Cape-zebras and many different antelopes. There is an ostrich farm in the Oudtshoorn area. Furthermore, Buffelsdrift Game Lodge arranges a safari to watch meerkats every day which you should not miss. If you are interested in elephants, you should definitely reserve your place for the elephant feeding. None of the lodge's elephants have been taken from the wild for captivity. These three elephants were orphaned and so the lodge took and raised them. We would also be glad to organise your