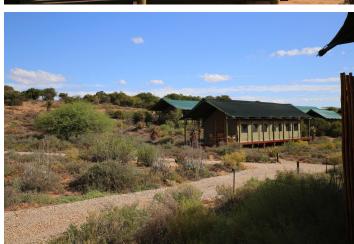

## **BUFFELSDRIFT GAME LODGE**

South Africa I Cape Region Comfortable, kid-friendly lodge with pool, a waterhole and lots of animals

2 persons I 1 bedrooms I from 120 to 200 EUR / day

34 separate tents each 25.5 sqm with bath / tub, outdoor shower, small outdoor seating and sun loungers - 9 tents located directly by the waterhole (Luxury Waterhole) - 20 tents with panoramic views (Luxury) - 5 family tents with 2 bedrooms and bathroom (Family) - shared pool - wellness / spa - restaurant - bar / Lounge - Terraces

The 4 star lodge is located in the heart of the Little Karoo area, which is part of the famous Garden Route. The cosy, tastefully decorated tents all have a spacious ensuite bathroom and outdoor shower. All tents have small terraces with sun beds, a minibar and tea and coffee making facilities. The tents directly at the waterhole have a fantastic view of the animal world. Here you can watch the hippos very well. The family tents have two bedrooms which share a bathroom. About 300 m from the lodge, there are sufficient parking places and a helicopter landing area. 30 metres from the lodge's main building are the pool and wellness area located. Game drives are possible daily. You will see giraffes, rhinos, elephants, Cape-zebras and many different antelopes. There is an ostrich farm in the Oudtshoorn area. Furthermore, Buffelsdrift Game Lodge arranges a safari to watch meerkats every day which you should not miss. If you are interested in elephants, you should definitely reserve your place for the elephant feeding. None of the lodge's elephants have been taken from the wild for captivity. These three elephants were orphaned and so the lodge took and raised them. We would also be glad to organise your