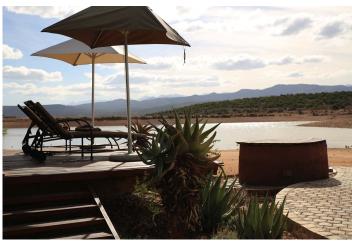

## **BUFFELSDRIFT GAME LODGE**

South Africa I Cape Region Comfortable, kid-friendly lodge with pool, a waterhole and lots of animals

2 persons I 1 bedrooms I from 120 to 200 EUR / day

34 separate tents each 25.5 sqm with bath / tub, outdoor shower, small outdoor seating and sun loungers - 9 tents located directly by the waterhole (Luxury Waterhole) - 20 tents with panoramic views (Luxury) - 5 family tents with 2 bedrooms and bathroom (Family) - shared pool - wellness / spa - restaurant - bar / Lounge - Terraces

The 4 star lodge is located in the heart of the Little Karoo area, which is part of the famous Garden Route. The cosy, tastefully decorated tents all have a spacious ensuite bathroom and outdoor shower. All tents have small terraces with sun beds, a minibar and tea and coffee making facilities. The tents directly at the waterhole have a fantastic view of the animal world. Here you can watch the hippos very well. The family tents have two bedrooms which share a bathroom. About 300 m from the lodge, there are sufficient parking places and a helicopter landing area. 30 metres from the lodge's main building are the pool and wellness area located. Game drives are possible daily. You will see giraffes, rhinos, elephants, Cape-zebras and many different antelopes. There is an ostrich farm in the Oudtshoorn area. Furthermore, Buffelsdrift Game Lodge arranges a safari to watch meerkats every day which you should not miss. If you are interested in elephants, you should definitely reserve your place for the elephant feeding. None of the lodge's elephants have been taken from the wild for captivity. These three elephants were orphaned and so the lodge took and raised them. We would also be glad to organise your