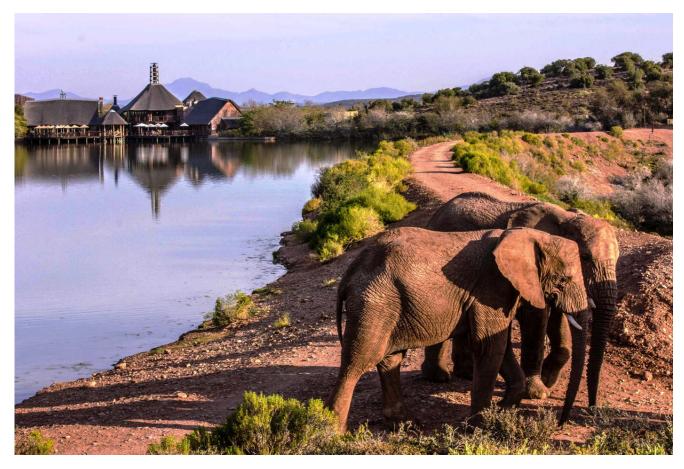

The 4 star lodge is located in the heart of the Little Karoo area, which is part of the famous Garden Route. The cosy, tastefully decorated tents all have a spacious ensuite bathroom and outdoor shower. All tents have small terraces with sun beds, a minibar and tea and coffee making facilities. The tents directly at the waterhole have a fantastic view of the animal world. Here you can watch the hippos very well. The family tents have two bedrooms which share a bathroom. About 300 m from the lodge, there are sufficient parking places and a helicopter landing area. 30 metres from the lodge's main building are the pool and wellness area located. Game drives are possible daily. You will see giraffes, rhinos, elephants, Cape-zebras and many different antelopes. There is an ostrich farm in the Oudtshoorn area. Furthermore, Buffelsdrift Game Lodge arranges a safari to watch meerkats every day which you should not miss. If you are interested in elephants, you should definitely reserve your place for the elephant feeding. None of the lodge's elephants have been taken from the wild for captivity. These three elephants were orphaned and so the lodge took and raised them. We would also be glad to organise your