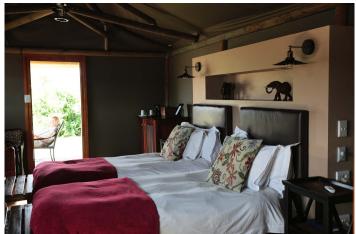

## **BUFFELSDRIFT GAME LODGE**

South Africa I Cape Region Comfortable, kid-friendly lodge with pool, a waterhole and lots of animals

2 persons I 1 bedrooms I from 120 to 200 EUR / day

34 separate tents each 25.5 sqm with bath / tub, outdoor shower, small outdoor seating and sun loungers - 9 tents located directly by the waterhole (Luxury Waterhole) - 20 tents with panoramic views (Luxury) - 5 family tents with 2 bedrooms and bathroom (Family) - shared pool - wellness / spa - restaurant - bar / Lounge - Terraces

The 4 star lodge is located in the heart of the Little Karoo area, which is part of the famous Garden Route. The cosy, tastefully decorated tents all have a spacious ensuite bathroom and outdoor shower. All tents have small terraces with sun beds, a minibar and tea and coffee making facilities. The tents directly at the waterhole have a fantastic view of the animal world. Here you can watch the hippos very well. The family tents have two bedrooms which share a bathroom. About 300 m from the lodge, there are sufficient parking places and a helicopter landing area. 30 metres from the lodge's main building are the pool and wellness area located. Game drives are possible daily. You will see giraffes, rhinos, elephants, Cape-zebras and many different antelopes. There is an ostrich farm in the Oudtshoorn area. Furthermore, Buffelsdrift Game Lodge arranges a safari to watch meerkats every day which you should not miss. If you are interested in elephants, you should definitely reserve your place for the elephant feeding. None of the lodge's elephants have been taken from the wild for captivity. These three elephants were orphaned and so the lodge took and raised them. We would also be glad to organise your