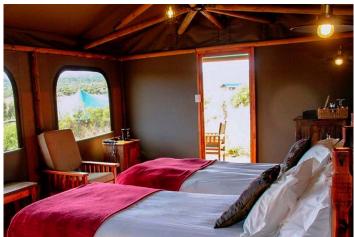

## **BUFFELSDRIFT GAME LODGE**

South Africa I Cape Region Comfortable, kid-friendly lodge with pool, a waterhole and lots of animals

2 persons I 1 bedrooms I from 120 to 200 EUR / day

34 separate tents each 25.5 sqm with bath / tub, outdoor shower, small outdoor seating and sun loungers - 9 tents located directly by the waterhole (Luxury Waterhole) - 20 tents with panoramic views (Luxury) - 5 family tents with 2 bedrooms and bathroom (Family) - shared pool - wellness / spa - restaurant - bar / Lounge - Terraces

The 4 star lodge is located in the heart of the Little Karoo area, which is part of the famous Garden Route. The cosy, tastefully decorated tents all have a spacious ensuite bathroom and outdoor shower. All tents have small terraces with sun beds, a minibar and tea and coffee making facilities. The tents directly at the waterhole have a fantastic view of the animal world. Here you can watch the hippos very well. The family tents have two bedrooms which share a bathroom. About 300 m from the lodge, there are sufficient parking places and a helicopter landing area. 30 metres from the lodge's main building are the pool and wellness area located. Game drives are possible daily. You will see giraffes, rhinos, elephants, Cape-zebras and many different antelopes. There is an ostrich farm in the Oudtshoorn area. Furthermore, Buffelsdrift Game Lodge arranges a safari to watch meerkats every day which you should not miss. If you are interested in elephants, you should definitely reserve your place for the elephant feeding. None of the lodge's elephants have been taken from the wild for captivity. These three elephants were orphaned and so the lodge took and raised them. We would also be glad to organise your