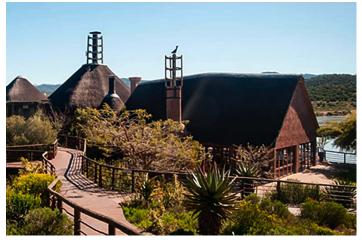

## **BUFFELSDRIFT GAME LODGE**

South Africa I Cape Region Comfortable, kid-friendly lodge with pool, a waterhole and lots of animals

2 persons I 1 bedrooms I from 120 to 200 EUR / day

34 separate tents each 25.5 sqm with bath / tub, outdoor shower, small outdoor seating and sun loungers - 9 tents located directly by the waterhole (Luxury Waterhole) - 20 tents with panoramic views (Luxury) - 5 family tents with 2 bedrooms and bathroom (Family) - shared pool - wellness / spa - restaurant - bar / Lounge - Terraces

The 4 star lodge is located in the heart of the Little Karoo area, which is part of the famous Garden Route. The cosy, tastefully decorated tents all have a spacious ensuite bathroom and outdoor shower. All tents have small terraces with sun beds, a minibar and tea and coffee making facilities. The tents directly at the waterhole have a fantastic view of the animal world. Here you can watch the hippos very well. The family tents have two bedrooms which share a bathroom. About 300 m from the lodge, there are sufficient parking places and a helicopter landing area. 30 metres from the lodge's main building are the pool and wellness area located. Game drives are possible daily. You will see giraffes, rhinos, elephants, Cape-zebras and many different antelopes. There is an ostrich farm in the Oudtshoorn area. Furthermore, Buffelsdrift Game Lodge arranges a safari to watch meerkats every day which you should not miss. If you are interested in elephants, you should definitely reserve your place for the elephant feeding. None of the lodge's elephants have been taken from the wild for captivity. These three elephants were orphaned and so the lodge took and raised them. We would also be glad to organise your