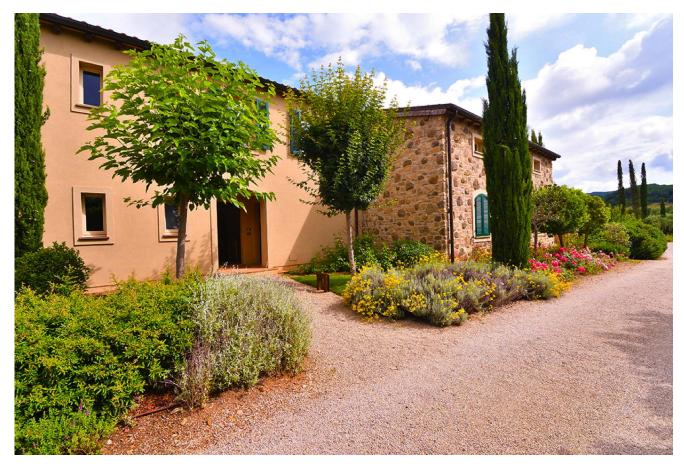

Borgo Santa Chiara is a small Tuscan hamlet in the gentle hills of the Maremma. It consists of two rows of 5 houses and Casa La Ginestra is a middle house with private garden and a furnished terrace. The harmonious choice of colours in combination with the well-kept interior creates a cosy atmosphere. The three bedrooms are located on the first floor. One has a shower/WC ensuite, while the other two double bedrooms share a bathroom with tub/WC. The equipment of the kitchen leaves nothing to be desired and there is satellite TV, WLAN and underfloor heating for cooler days. The guests of all 10 houses use a 20 m long pool in common. The location directly at the II Pelagone golf course is ideal to play a round every day without stress. Further golf courses can be found in Punta Ala and on the Monte Argentario. Within 30-40 minutes drive you can reach numerous