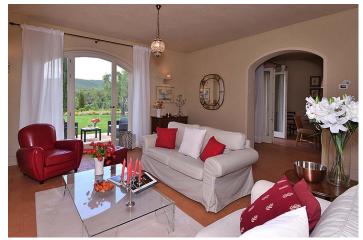

Ground floor: 1 livingroom with fireplace and satellite TV - 1 open plan kitchen with adjoining dining area and exit to the terrace - 1 guest toilet

1st floor: masterbedroom with shower/WC ensuite - 1 double room with a small terrace - 1 double room - 1 bathroom with tub/WC

Borgo Santa Chiara is a small Tuscan hamlet in the gentle hills of the Maremma. It consists of two rows of 5 houses and Casa La Ginestra is a middle house with private garden and a furnished terrace. The harmonious choice of colours in combination with the well-kept interior creates a cosy atmosphere. The three bedrooms are located on the first floor. One has a shower/WC ensuite, while the other two double bedrooms share a bathroom with tub/WC. The equipment of the kitchen leaves nothing to be desired and there is satellite TV, WLAN and underfloor heating for cooler days. The guests of all 10 houses use a 20 m long pool in common. The location directly at the II Pelagone golf course is ideal to play a round every day without stress. Further golf courses can be found in Punta Ala and on the Monte Argentario. Within 30-40 minutes drive you can reach numerous