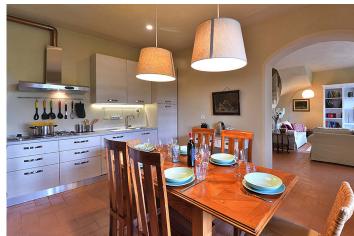

Ground floor: 1 livingroom with fireplace and satellite TV - 1 open plan kitchen with adjoining dining area and exit to the terrace - 1 guest toilet

1st floor: masterbedroom with shower/WC ensuite - 1 double room with a small terrace - 1 double room - 1 bathroom with tub/WC

Borgo Santa Chiara is a small Tuscan hamlet in the gentle hills of the Maremma. It consists of two rows of 5 houses and Casa La Ginestra is a middle house with private garden and a furnished terrace. The harmonious choice of colours in combination with the well-kept interior creates a cosy atmosphere. The three bedrooms are located on the first floor. One has a shower/WC ensuite, while the other two double bedrooms share a bathroom with tub/WC. The equipment of the kitchen leaves nothing to be desired and there is satellite TV, WLAN and underfloor heating for cooler days. The guests of all 10 houses use a 20 m long pool in common. The location directly at the II Pelagone golf course is ideal to play a round every day without stress. Further golf courses can be found in Punta Ala and on the Monte Argentario. Within 30-40 minutes drive you can reach numerous