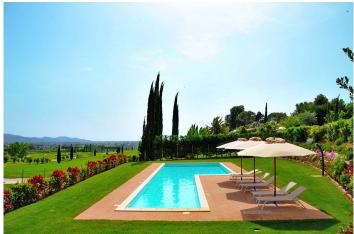

Borgo Santa Chiara is a small Tuscan hamlet in the gentle hills of the Maremma. It consists of two rows of 5 houses and Casa La Ginestra is a middle house with private garden and a furnished terrace. The harmonious choice of colours in combination with the well-kept interior creates a cosy atmosphere. The three bedrooms are located on the first floor. One has a shower/WC ensuite, while the other two double bedrooms share a bathroom with tub/WC. The equipment of the kitchen leaves nothing to be desired and there is satellite TV, WLAN and underfloor heating for cooler days. The guests of all 10 houses use a 20 m long pool in common. The location directly at the II Pelagone golf course is ideal to play a round every day without stress. Further golf courses can be found in Punta Ala and on the Monte Argentario. Within 30-40 minutes drive you can reach numerous