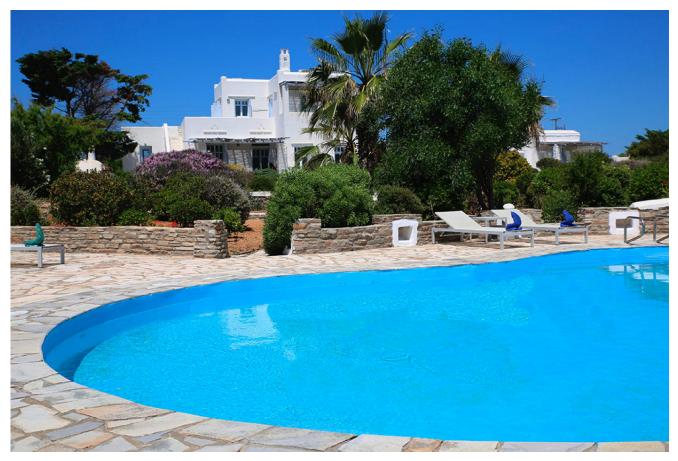

This charming vacation villa is set near the town of Antiparos on a headland in the neighbourhood of other tended houses. Once arrived on this small island, one finds a paradise on earth. The large, well-kept garden with the seawater pool and the adjoining pool bar invite to relax. Those who prefer to swim in the sea simply exit the garden gate to find a semi private sandy beach with turquoise-blue waters. The villa is tastefully decorated. Modern interieur, bright colours and two partly covered terraces with teak furniture emphasize the comfortable flair of this

holiday domicile. The bedrooms on the first floor each have their own bathroom ensuite and from their balconies they offer splendid views across the sea and to the opposite island of Paros. Next to the al fresco dining area a charming guesthouse is set, which can accommodate up to four persons comfortably. The handy man lives inhouse in a separate studio in the basement of the villa.