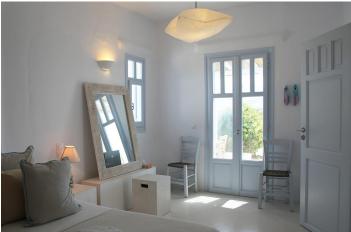

1st floor: 2 double bedrooms, each with shower/WC and balcony - computer/access to internet

guest house: 1 entrance with kitchenette and sitting area – 1 twin bedroom – 1 double bedroom – 2 bathrooms with shower/WC

holiday domicile. The bedrooms on the first floor each have their own bathroom ensuite and from their balconies they offer splendid views across the sea and to the opposite island of Paros. Next to the al fresco dining area a charming guesthouse is set, which can accommodate up to four persons comfortably. The handy man lives inhouse in a separate studio in the basement of the villa.