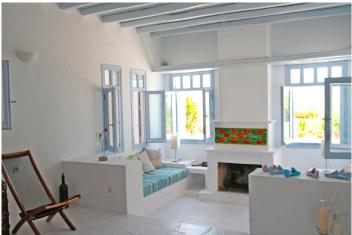

ground floor: 1 spacious living-/dining room with fire place/SAT-TV/VCR – 1 well equipped kitchen with dishwasher – 2 large and partly covered terraces – 1 twin bedroom in the basement with stairs leading to one terrace

This charming vacation villa is set near the town of Antiparos on a headland in the neighbourhood of other tended houses. Once arrived on this small island, one finds a paradise on earth. The large, well-kept garden with the seawater pool and the adjoining pool bar invite to relax. Those who prefer to swim in the sea simply exit the garden gate to find a semi private sandy beach with turquoise-blue waters. The villa is tastefully decorated. Modern interieur, bright colours and two partly covered terraces with teak furniture emphasize the comfortable flair of this