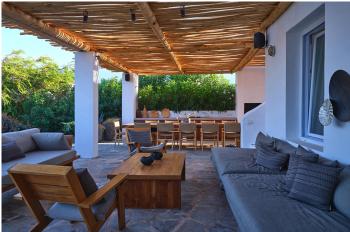

This charming vacation villa is set near the town of Antiparos on a headland in the neighbourhood of other tended houses. Once arrived on this small island, one finds a paradise on earth. The large, well-kept garden with the seawater pool and the adjoining pool bar invite to relax. Those who prefer to swim in the sea simply exit the garden gate to find a semi private sandy beach with turquoise-blue waters. The villa is tastefully decorated. Modern interieur, bright colours and two partly covered terraces with teak furniture emphasize the comfortable flair of this

holiday domicile. The bedrooms on the first floor each have their own bathroom ensuite and from their balconies they offer splendid views across the sea and to the opposite island of Paros. Next to the al fresco dining area a charming guesthouse is set, which can accommodate up to four persons comfortably. The handy man lives inhouse in a separate studio in the basement of the villa.