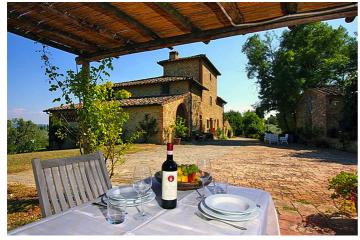

This vacation estate is uniquely located on a hill in the middle of the typical Tuscan countryside. Archipettoli has a magnificent, panoramic view, extending on one side to the Appenines towards the Adriatic and on the other side in the direction of the Thyrrenian coast. The house, which has recently been renovated, is furnished with a lot of care and good taste by the owner. The spacious bathrooms are luxuriously decorated, with marble in part. The old, wood-beamed ceilings and terracotta floors in the bedrooms give the house a very cosy atmosphere. The comfortable living room has a SAT-TV and stereo system. The kitchen is small by Tuscan standards, but equipped with all modern amenities. In the front of the house you will find an outdoor seating area covered with a pergola, that is ideal for having meals outdoors. In the hotter summer months, one can also sit and dine very