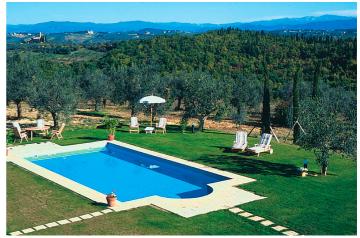

comfortably under the archway next to the house entrance. Surrounding the pool, there is a lawn with sun loungers and sunshades. Weekly service is included and additional service is available on request.