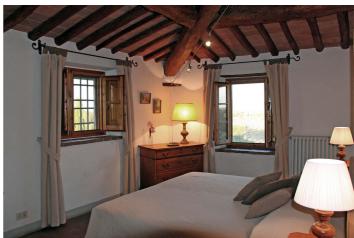

This vacation estate is uniquely located on a hill in the middle of the typical Tuscan countryside. Archipettoli has a magnificent, panoramic view, extending on one side to the Appenines towards the Adriatic and on the other side in the direction of the Thyrrenian coast. The house, which has recently been renovated, is furnished with a lot of care and good taste by the owner. The spacious bathrooms are luxuriously decorated, with marble in part. The old, wood-beamed ceilings and terracotta floors in the bedrooms give the house a very cosy atmosphere. The comfortable living room has a SAT-TV and stereo system. The kitchen is small by Tuscan standards, but equipped with all modern amenities. In the front of the house you will find an outdoor seating area covered with a pergola, that is ideal for having meals outdoors. In the hotter summer months, one can also sit and dine very