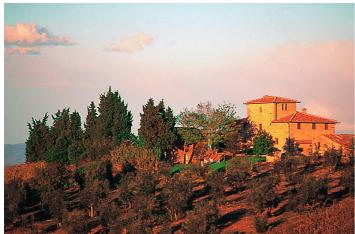

This vacation estate is uniquely located on a hill in the middle of the typical Tuscan countryside. Archipettoli has a magnificent, panoramic view, extending on one side to the Appenines towards the Adriatic and on the other side in the direction of the Thyrrenian coast. The house, which has recently been renovated, is furnished with a lot of care and good taste by the owner. The spacious bathrooms are luxuriously decorated, with marble in part. The old, wood-beamed ceilings and terracotta floors in the bedrooms give the house a very cosy atmosphere. The comfortable living room has a SAT-TV and stereo system. The kitchen is small by Tuscan standards, but equipped with all modern amenities. In the front of the house you will find an outdoor seating area covered with a pergola, that is ideal for having meals outdoors. In the hotter summer months, one can also sit and dine very