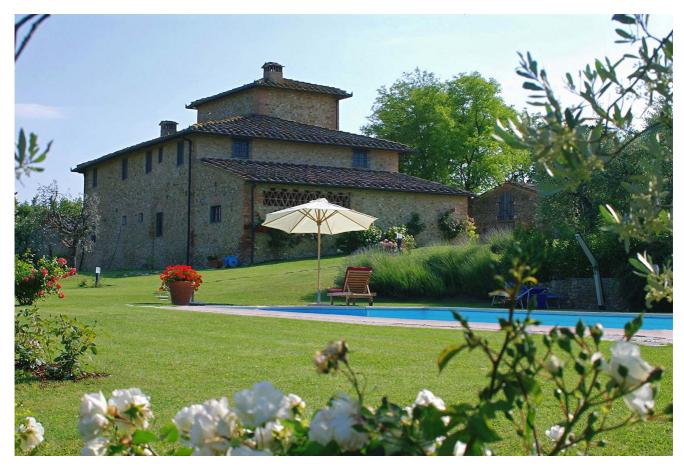

This vacation estate is uniquely located on a hill in the middle of the typical Tuscan countryside. Archipettoli has a magnificent, panoramic view, extending on one side to the Appenines towards the Adriatic and on the other side in the direction of the Thyrrenian coast. The house, which has recently been renovated, is furnished with a lot of care and good taste by the owner. The spacious bathrooms are luxuriously decorated, with marble in part. The old, wood-beamed ceilings and terracotta floors in the bedrooms give the house a very cosy atmosphere. The comfortable living room has a SAT-TV and stereo system. The kitchen is small by Tuscan standards, but equipped with all modern amenities. In the front of the house you will find an outdoor seating area covered with a pergola, that is ideal for having meals outdoors. In the hotter summer months, one can also sit and dine very

comfortably under the archway next to the house entrance. Surrounding the pool, there is a lawn with sun loungers and sunshades. Weekly service is included and additional service is available on request.