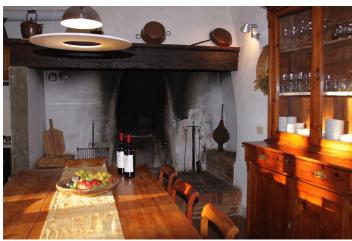

This vacation estate is uniquely located on a hill in the middle of the typical Tuscan countryside. Archipettoli has a magnificent, panoramic view, extending on one side to the Appenines towards the Adriatic and on the other side in the direction of the Thyrrenian coast. The house, which has recently been renovated, is furnished with a lot of care and good taste by the owner. The spacious bathrooms are luxuriously decorated, with marble in part. The old, wood-beamed ceilings and terracotta floors in the bedrooms give the house a very cosy atmosphere. The comfortable living room has a SAT-TV and stereo system. The kitchen is small by Tuscan standards, but equipped with all modern amenities. In the front of the house you will find an outdoor seating area covered with a pergola, that is ideal for having meals outdoors. In the hotter summer months, one can also sit and dine very