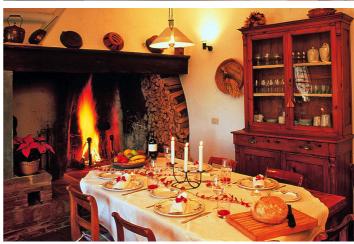

This vacation estate is uniquely located on a hill in the middle of the typical Tuscan countryside. Archipettoli has a magnificent, panoramic view, extending on one side to the Appenines towards the Adriatic and on the other side in the direction of the Thyrrenian coast. The house, which has recently been renovated, is furnished with a lot of care and good taste by the owner. The spacious bathrooms are luxuriously decorated, with marble in part. The old, wood-beamed ceilings and terracotta floors in the bedrooms give the house a very cosy atmosphere. The comfortable living room has a SAT-TV and stereo system. The kitchen is small by Tuscan standards, but equipped with all modern amenities. In the front of the house you will find an outdoor seating area covered with a pergola, that is ideal for having meals outdoors. In the hotter summer months, one can also sit and dine very