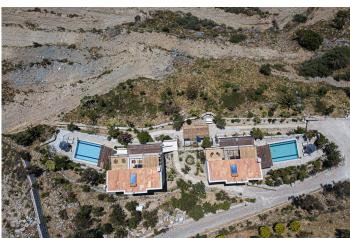

The two holiday houses Spiti Gavdos East and West are located in the southern coast of Crete and were constructed in 2005. The uphill location on sloping premises offers breathtaking views of the Lybian Sea and the islands of Gavdos and Paximadia. The houses are equipped with modern amenities and they provide comfortable living. On the ground floor, there are a living room, a well equipped kitchen and a utility room. On the upper floor, there are two bedrooms, which share a large balcony and a bathroom with jacuzzi. Each holiday house has it's own private outdoor facilities, such as the sun deck and a pool. For common use with the guests of Gavdos West, there is table tennis available. Shops and mini markets are found in the small village of Rodakino. There are numeruos small beaches in the nearby area. Places worth seeing are Plakias, Frankokastello and the fantastic scenery of the Samaria mountains.