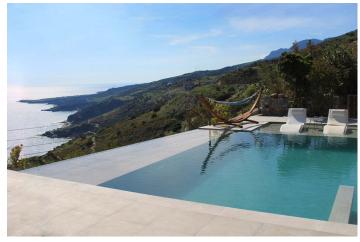

2 to 5 persons - 110 sqm - air conditioning - Wi-Fi - pool (5 x 7 m) - fenced property

1 living room with fireplace – Sat-TV/stereo/DVD – 1 kitchen with dishwasher – 1 double bedroom with TV – 1 utility room with washing machine – 1 bathroom/tub/WC – 1 double bedroom with TV and balcony – 1 single bedroom with TV und balcony – 1 bathroom/jacuzzi/WC – hair dryer – safe – bicycles

The two holiday houses Spiti Gavdos East and West are located in the southern coast of Crete and were constructed in 2005. The uphill location on sloping premises offers breathtaking views of the Lybian Sea and the islands of Gavdos and Paximadia. The houses are equipped with modern amenities and they provide comfortable living. On the ground floor, there are a living room, a well equipped kitchen and a utility room. On the upper floor, there are two bedrooms, which share a large balcony and a bathroom with jacuzzi. Each holiday house has it's own private outdoor facilities, such as the sun deck and a pool. For common use with the guests of Gavdos West, there is table tennis available. Shops and mini markets are found in the small village of Rodakino. There are numeruos small beaches in the nearby area. Places worth seeing are Plakias, Frankokastello and the fantastic scenery of the Samaria mountains.