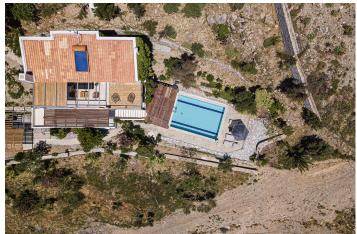

The two holiday houses Spiti Gavdos East and West are located in the southern coast of Crete and were constructed in 2005. The uphill location on sloping premises offers breathtaking views of the Lybian Sea and the islands of Gavdos and Paximadia. The houses are equipped with modern amenities and they provide comfortable living. On the ground floor, there are a living room, a well equipped kitchen and a utility room. On the upper floor, there are two bedrooms, which share a large balcony and a bathroom with jacuzzi. Each holiday house has it's own private outdoor facilities, such as the sun deck and a pool. For common use with the guests of Gavdos West, there is table tennis available. Shops and mini markets are found in the small village of Rodakino. There are numeruos small beaches in the nearby area. Places worth seeing are Plakias, Frankokastello and the fantastic scenery of the Samaria mountains.