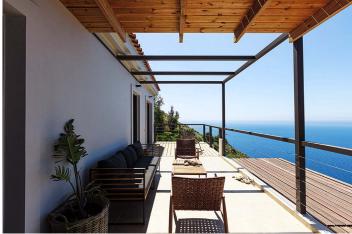

The two holiday houses Spiti Gavdos East and West are located in the southern coast of Crete and were constructed in 2005. The uphill location on sloping premises offers breathtaking views of the Lybian Sea and the islands of Gavdos and Paximadia. The houses are equipped with modern amenities and they provide comfortable living. On the ground floor, there are a living room, a well equipped kitchen and a utility room. On the upper floor, there are two bedrooms, which share a large balcony and a bathroom with jacuzzi. Each holiday house has it's own private outdoor facilities, such as the sun deck and a pool. For common use with the guests of Gavdos West, there is table tennis available. Shops and mini markets are found in the small village of Rodakino. There are numeruos small beaches in the nearby area. Places worth seeing are Plakias, Frankokastello and the fantastic scenery of the Samaria mountains.

AT A GLANCE ACTIVITIES

washing machine safe box stereo detached location SAT/cable-TV air condition

sea view fireplace

BBQ: für 2 Häuser private pool

microwave oven baby bed/cot: on request bicycles: can be hired heating dishwasher highchair: on request hair dryer