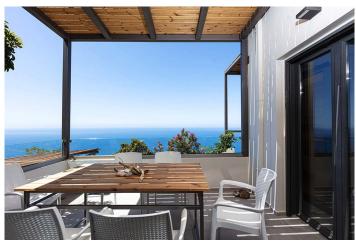

The two holiday houses Spiti Gavdos East and West are located in the southern coast of Crete and were constructed in 2005. The uphill location on sloping premises offers breathtaking views of the Lybian Sea and the islands of Gavdos and Paximadia. The houses are equipped with modern amenities and they provide comfortable living. On the ground floor, there are a living room, a well equipped kitchen and a utility room. On the upper floor, there are two bedrooms, which share a large balcony and a bathroom with jacuzzi. Each holiday house has it's own private outdoor facilities, such as the sun deck and a pool. For common use with the guests of Gavdos West, there is table tennis available. Shops and mini markets are found in the small village of Rodakino. There are numeruos small beaches in the nearby area. Places worth seeing are Plakias, Frankokastello and the fantastic scenery of the Samaria mountains.