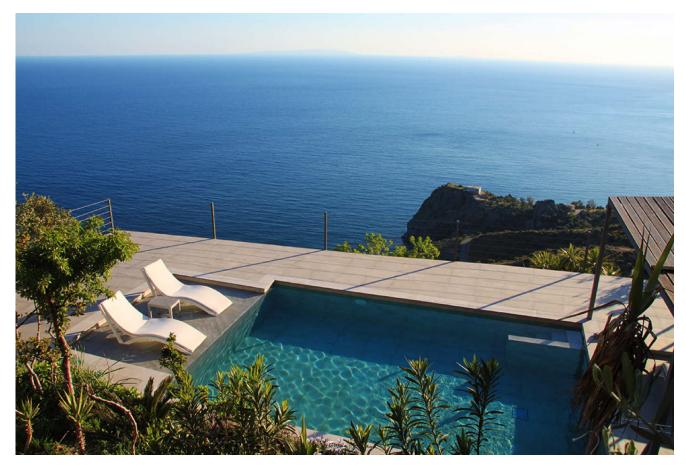

2 to 5 persons - 110 sqm - air conditioning - Wi-Fi - pool (5 x 7 m) - fenced property

1 living room with fireplace – Sat-TV/stereo/DVD – 1 kitchen with dishwasher – 1 double bedroom with TV – 1 utility room with washing machine – 1 bathroom/tub/WC – 1 double bedroom with TV and balcony – 1 single bedroom with TV und balcony – 1 bathroom/jacuzzi/WC – hair dryer – safe – bicycles

The two holiday houses Spiti Gavdos East and West are located in the southern coast of Crete and were constructed in 2005. The uphill location on sloping premises offers breathtaking views of the Lybian Sea and the islands of Gavdos and Paximadia. The houses are equipped with modern amenities and they provide comfortable living. On the ground floor, there are a living room, a well equipped kitchen and a utility room. On the upper floor, there are two bedrooms, which share a large balcony and a bathroom with jacuzzi. Each holiday house has it's own private outdoor facilities, such as the sun deck and a pool. For common use with the guests of Gavdos West, there is table tennis available. Shops and mini markets are found in the small village of Rodakino. There are numeruos small beaches in the nearby area. Places worth seeing are Plakias, Frankokastello and the fantastic scenery of the Samaria mountains.