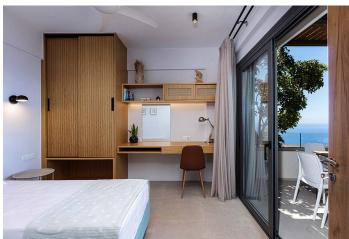

2 to 5 persons - 110 sqm - air conditioning - Wi-Fi - pool (5 x 7 m) - fenced property

1 living room with fireplace – Sat-TV/stereo/DVD – 1 kitchen with dishwasher – 1 double bedroom with TV – 1 utility room with washing machine – 1 bathroom/tub/WC – 1 double bedroom with TV and balcony – 1 single bedroom with TV und balcony – 1 bathroom/jacuzzi/WC – hair dryer – safe – bicycles