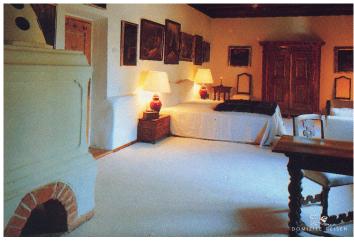

2nd floor / 3 apartments each with: 1 living room – 1 double bedroom – 1 bathroom/tub – tiled heating 'stove' – central heating – TV – telephone – service once a week

Enchanting Rubein Castle lies on the eastern outskirts of Obermais, a suburb of Meran in Upper Italy. This stately 12th century castle, with a melodious name, is set in magnificent flourishing, park-like grounds full of splendid mature trees and with a large lawn as well as a swimming pool. Although the building is like a fortress in appearance, it was hardly ever intended for serious battles. At the end of the 19th century the interior was drastically modernised. The owner, a well-known artist in the area, spent the rest of his life here. Innumerable paintings still decorate the castle today. It is amongst the most beautiful and habitable castles of Meran. The large conference and breakfast rooms, that are ideal for celebrations, are located in the entrance area. Famous singers such as Pavarotti and Lucio Dalla have utilised this idyllic retreat for rehearsal on many occasions. On the first floor one finds the Chapel Apartment, which can accommodate up to eight people, and an additional spacious suite. The second floor contains three apartments each for four people. One reaches the wonderful suite on the top floor of the five-storey "residential tower" via a spiral staircase. Each holiday apartment has a telephone and television. Restaurants are within a few minutes walking distance.