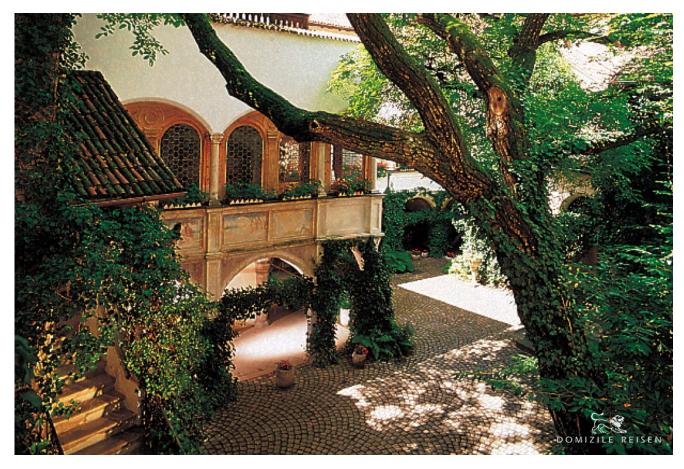

2nd floor / 3 apartments each with: 1 living room – 1 double bedroom – 1 bathroom/tub – tiled heating 'stove' – central heating – TV – telephone – service once a week

Enchanting Rubein Castle lies on the eastern outskirts of Obermais, a suburb of Meran in Upper Italy. This stately 12th century castle, with a melodious name, is set in magnificent flourishing, park-like grounds full of splendid mature trees and with a large lawn as well as a swimming pool. Although the building is like a fortress in appearance, it was hardly ever intended for serious battles. At the end of the 19th century the interior was drastically modernised. The owner, a well-known artist in the area, spent the rest of his life here. Innumerable paintings still decorate the castle today. It is amongst the most beautiful and habitable castles of Meran. The large conference and breakfast rooms, that are ideal for celebrations, are located in the entrance area. Famous singers such as Pavarotti and Lucio Dalla have utilised this idyllic retreat for rehearsal on many occasions. On the first floor one finds the Chapel Apartment, which can accommodate up to eight people, and an additional spacious suite. The second floor contains three apartments each for four people. One reaches the wonderful suite on the top floor of the five-storey "residential tower" via a spiral staircase. Each holiday apartment has a telephone and television. Restaurants are within a few minutes walking distance.