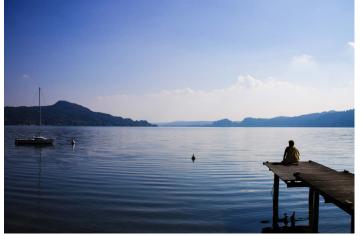

## CASA DEL LAGO

Italy I Lago Maggiore I Solcio di Lesa Charming holiday home directly by the lake shore of Lago Maggiore 5 persons I 3 bedrooms I from 395 to 395 EUR / day

2 to 5 persons - 180 sqm - private mooring - own lake and beach access

Loft: 1 double bedroom with double bed (190x190 cm) with AC - 1 single bedroom (190x80 cm) suitable for children

Casa del Lago is a wonderfully situated semi-detached holiday house, perched right on the shores of Lago Maggiore. The spacious private garden extends right up to the lake, where there is a jetty for the owner's boat. Although the owner and her daughter live in the other half of the house, one will enjoy complete privacy. The house is comfortably furnished and selected antiques give the rooms a special flair. One suite like double bedroom with ensuite bathroom is set on the entrance level. It has an interconnecting door to the entrance hall and also direct access to the garden. The other double bedroom is connected to the entrance hall by an open staircase. Here there is a single bed, suitable for a child. The location of this holiday home is perfect for

excursions to the islands of Stresa or Arona. The more active holidaymaker can choose between not only the usual array of water sports, but also horse-riding, hiking and a golf course nearby.