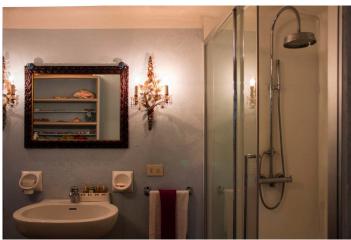

Main level: 1 large living room with a billiard and open fireplace – 1 dining room – 1 kitchen with dishwasher – 1 single bedroom (200x100 cm) with adjacent bathroom/shower - 1 master bedroom suite with 2 single beds (195x90 cm) with ensuite bathroom/shower