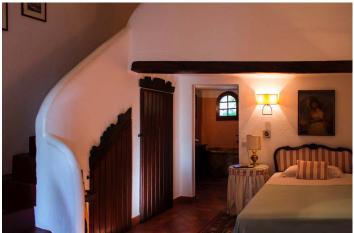

Main level: 1 large living room with a billiard and open fireplace – 1 dining room – 1 kitchen with dishwasher – 1 single bedroom (200x100 cm) with adjacent bathroom/shower - 1 master bedroom suite with 2 single beds (195x90 cm) with ensuite bathroom/shower

Loft: 1 double bedroom with double bed (190x190 cm) with AC - 1 single bedroom (190x80 cm) suitable for children

Casa del Lago is a wonderfully situated semi-detached holiday house, perched right on the shores of Lago Maggiore. The spacious private garden extends right up to the lake, where there is a jetty for the owner's boat. Although the owner and her daughter live in the other half of the house, one will enjoy complete privacy. The house is comfortably furnished and selected antiques give the rooms a special flair. One suite like double bedroom with ensuite bathroom is set on the entrance level. It has an interconnecting door to the entrance hall and also direct access to the garden. The other double bedroom is connected to the entrance hall by an open staircase. Here there is a single bed, suitable for a child. The location of this holiday home is perfect for