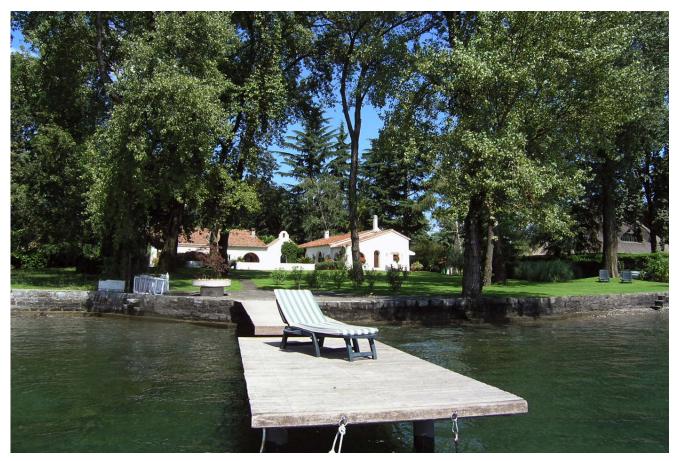

## CASA DEL LAGO

Italy I Lago Maggiore I Solcio di Lesa Charming holiday home directly by the lake shore of Lago Maggiore 5 persons I 3 bedrooms I from 395 to 395 EUR / day

2 to 5 persons - 180 sqm - private mooring - own lake and beach access

Loft: 1 double bedroom with double bed (190x190 cm) with AC - 1 single bedroom (190x80 cm) suitable for children

Casa del Lago is a wonderfully situated semi-detached holiday house, perched right on the shores of Lago Maggiore. The spacious private garden extends right up to the lake, where there is a jetty for the owner's boat. Although the owner and her daughter live in the other half of the house, one will enjoy complete privacy. The house is comfortably furnished and selected antiques give the rooms a special flair. One suite like double bedroom with ensuite bathroom is set on the entrance level. It has an interconnecting door to the entrance hall and also direct access to the garden. The other double bedroom is connected to the entrance hall by an open staircase. Here there is a single bed, suitable for a child. The location of this holiday home is perfect for

excursions to the islands of Stresa or Arona. The more active holidaymaker can choose between not only the usual array of water sports, but also horse-riding, hiking and a golf course nearby.