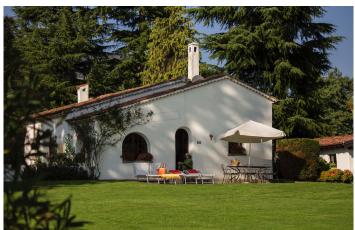

## CASA DEL LAGO

Italy I Lago Maggiore I Solcio di Lesa Charming holiday home directly by the lake shore of Lago Maggiore 5 persons I 3 bedrooms I from 395 to 395 EUR / day

2 to 5 persons - 180 sqm - private mooring - own lake and beach access

Loft: 1 double bedroom with double bed (190x190 cm) with AC - 1 single bedroom (190x80 cm) suitable for children

Casa del Lago is a wonderfully situated semi-detached holiday house, perched right on the shores of Lago Maggiore. The spacious private garden extends right up to the lake, where there is a jetty for the owner's boat. Although the owner and her daughter live in the other half of the house, one will enjoy complete privacy. The house is comfortably furnished and selected antiques give the rooms a special flair. One suite like double bedroom with ensuite bathroom is set on the entrance level. It has an interconnecting door to the entrance hall and also direct access to the garden. The other double bedroom is connected to the entrance hall by an open staircase. Here there is a single bed, suitable for a child. The location of this holiday home is perfect for