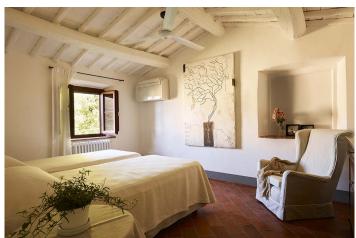

lower floor: 1 entrance hall with adjoining dining aera/fireplace – 1 fully equipped professional kitchen – 1 laundry room with washing mashine and dryer – 1 twin bedroom with shower/WC – 1 twin bedroom with bathroom/tub

upper floor: 2 large living areas each with fireplace (only for decoration), SAT-TV/stereo – 3 double bedrooms, each with bathroom/shower ensuite – 1 twin bedroom with shower/WC – 1 single bedroom with shower/WC