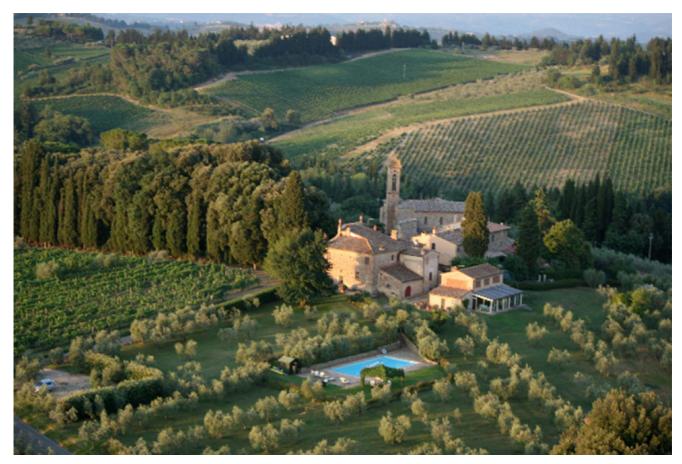

## CASTELLARE DE SERNIGI

Italy I Tuscany I Tavernelle Val di Pesa Spacious country house with large garden and private pool in Tuscany

13 persons I 7 bedrooms I from 857 to 2.128 EUR / day

6 to 13 persons - 500 sgm - pool (15x7m) - BBQ area - service 2x2 hours/week - central heating - AC

Situated amidst the Chianti hills, upon a rise overlooking valleys which are rich in history, is the Castellare de Sernigi. The holiday villa, situated in the thousand year old hamlet of Palazzuolo, surrounded by a park containing olives, roses and mediterranean herb plants, has a large swimming pool (mt 15x7) and also courtyards which can be enjoyed in fine weather. The beautiful countryside invites for trekking and mountain biking along many varied routes. Furnished with antique furniture, the holiday villa offers large sitting rooms with a hundred year old fireplace (for decoration), a very large and completely equipped kitchen and a spacious service area. Each bedroom has it's own bathroom ensuite. A modern central heating system enables comfortable living in early and