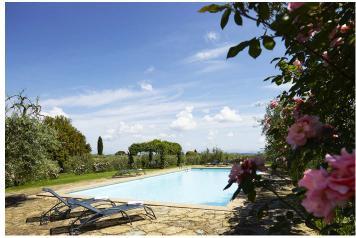

## CASTELLARE DE SERNIGI

Italy I Tuscany I Tavernelle Val di Pesa Spacious country house with large garden and private pool in Tuscany

13 persons I 7 bedrooms I from 857 to 2.128 EUR / day

6 to 13 persons - 500 sgm - pool (15x7m) - BBQ area - service 2x2 hours/week - central heating - AC

Situated amidst the Chianti hills, upon a rise overlooking valleys which are rich in history, is the Castellare de Sernigi. The holiday villa, situated in the thousand year old hamlet of Palazzuolo, surrounded by a park containing olives, roses and mediterranean herb plants, has a large swimming pool (mt 15x7) and also courtyards which can be enjoyed in fine weather. The beautiful countryside invites for trekking and mountain biking along many varied routes. Furnished with antique furniture, the holiday villa offers large sitting rooms with a hundred year old fireplace (for decoration), a very large and completely equipped kitchen and a spacious service area. Each bedroom has it's own bathroom ensuite. A modern central heating system enables comfortable living in early and