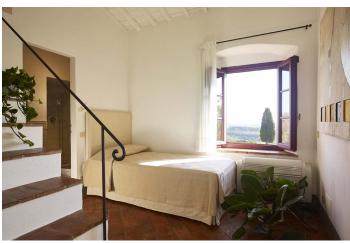

lower floor: 1 entrance hall with adjoining dining aera/fireplace – 1 fully equipped professional kitchen – 1 laundry room with washing mashine and dryer – 1 twin bedroom with shower/WC – 1 twin bedroom with bathroom/tub

upper floor: 2 large living areas each with fireplace (only for decoration), SAT-TV/stereo – 3 double bedrooms, each with bathroom/shower ensuite – 1 twin bedroom with shower/WC – 1 single bedroom with shower/WC