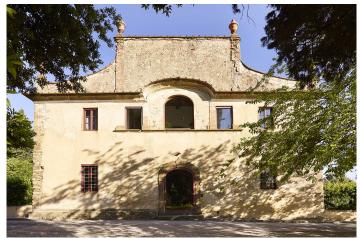

Situated amidst the Chianti hills, upon a rise overlooking valleys which are rich in history, is the Castellare de Sernigi. The holiday villa, situated in the thousand year old hamlet of Palazzuolo, surrounded by a park containing olives, roses and mediterranean herb plants, has a large swimming pool (mt 15x7) and also courtyards which can be enjoyed in fine weather. The beautiful countryside invites for trekking and mountain biking along many varied routes. Furnished with antique furniture, the holiday villa offers large sitting rooms with a hundred year old fireplace (for decoration), a very large and completely equipped kitchen and a spacious service area. Each bedroom has it's own bathroom ensuite. A modern central heating system enables comfortable living in early and