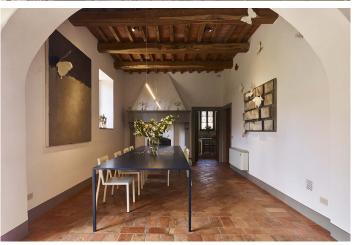

lower floor: 1 entrance hall with adjoining dining aera/fireplace – 1 fully equipped professional kitchen – 1 laundry room with washing mashine and dryer – 1 twin bedroom with shower/WC – 1 twin bedroom with bathroom/tub

upper floor: 2 large living areas each with fireplace (only for decoration), SAT-TV/stereo – 3 double bedrooms, each with bathroom/shower ensuite – 1 twin bedroom with shower/WC – 1 single bedroom with shower/WC

Situated amidst the Chianti hills, upon a rise overlooking valleys which are rich in history, is the Castellare de Sernigi. The holiday villa, situated in the thousand year old hamlet of Palazzuolo, surrounded by a park containing olives, roses and mediterranean herb plants, has a large swimming pool (mt 15x7) and also courtyards which can be enjoyed in fine weather. The beautiful countryside invites for trekking and mountain biking along many varied routes. Furnished with antique furniture, the holiday villa offers large sitting rooms with a hundred year old fireplace (for decoration), a very large and completely equipped kitchen and a spacious service area. Each bedroom has it's own bathroom ensuite. A modern central heating system enables comfortable living in early and