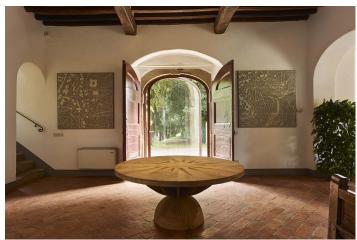

lower floor: 1 entrance hall with adjoining dining aera/fireplace – 1 fully equipped professional kitchen – 1 laundry room with washing mashine and dryer – 1 twin bedroom with shower/WC – 1 twin bedroom with bathroom/tub

Situated amidst the Chianti hills, upon a rise overlooking valleys which are rich in history, is the Castellare de Sernigi. The holiday villa, situated in the thousand year old hamlet of Palazzuolo, surrounded by a park containing olives, roses and mediterranean herb plants, has a large swimming pool (mt 15x7) and also courtyards which can be enjoyed in fine weather. The beautiful countryside invites for trekking and mountain biking along many varied routes. Furnished with antique furniture, the holiday villa offers large sitting rooms with a hundred year old fireplace (for decoration), a very large and completely equipped kitchen and a spacious service area. Each bedroom has it's own bathroom ensuite. A modern central heating system enables comfortable living in early and