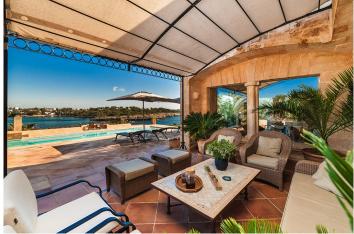

Casita: 1 double bedroom - 1 twin bedrooms - 2 showers/WC - 1 living room

Set directly on the water at Porto Petro Bay, Sa Torre is an enchanting holiday estate. It consists of the main villa and a three-bedroom casita. The villa and casita feature high quality masonry that blends well with the surrounding landscape. Wooden entrance gates lead onto the property. From the terraces and the pooldeck there are breathtaking views of the bay and the mountains. The villa and the casita have been tastefully furnished by the artificial and sophisticated owners. All 5 bedrooms are fully airconditioned. The living room and two of the three bedrooms in the villa enjoy panoramic sea views. Between the villa and the casita there is a well kept

garden and a terrace shaded by a pergola covered with bougainvillea. In front of the villa there is a large terrace with a swimming pool (16m x 6m) and an outdoor dining area with seating for twelve and a barbecue. This vacation domicile has direct access to the sea and there are two beaches within few minutes walking. Additional service can be arranged upon supplemental cost. Restaurants and grocery stores are within 5 minutes driving away. Tenniscourts in 300 m distance.