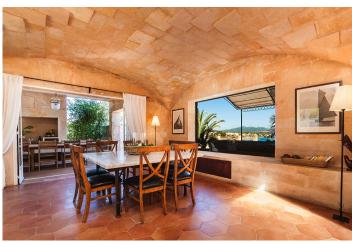

ground floor: 2 living areas – 1 dining room – 1 modern and fully equipped kitchen – huge terrace with BBQ and pizza oven

upper floor: 1 double bedroom with ensuite bathroom/tub and shower - 1 double bedroom with terrace - 1 twin bedroom - 2 showers/WC

garden and a terrace shaded by a pergola covered with bougainvillea. In front of the villa there is a large terrace with a swimming pool (16m x 6m) and an outdoor dining area with seating for twelve and a barbecue. This vacation domicile has direct access to the sea and there are two beaches within few minutes walking. Additional service can be arranged upon supplemental cost. Restaurants and grocery stores are within 5 minutes driving away. Tenniscourts in 300 m distance.