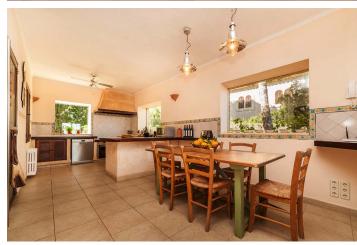

ground floor: 2 living areas – 1 dining room – 1 modern and fully equipped kitchen – huge terrace with BBQ and pizza oven

upper floor: 1 double bedroom with ensuite bathroom/tub and shower - 1 double bedroom with terrace - 1 twin bedroom - 2 showers/WC