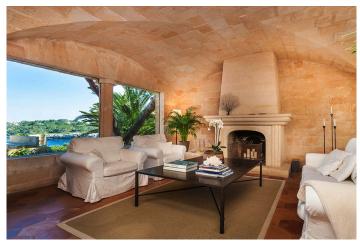

Casita: 1 double bedroom - 1 twin bedrooms - 2 showers/WC - 1 living room

Set directly on the water at Porto Petro Bay, Sa Torre is an enchanting holiday estate. It consists of the main villa and a three-bedroom casita. The villa and casita feature high quality masonry that blends well with the surrounding landscape. Wooden entrance gates lead onto the property. From the terraces and the pooldeck there are breathtaking views of the bay and the mountains. The villa and the casita have been tastefully furnished by the artificial and sophisticated owners. All 5 bedrooms are fully airconditioned. The living room and two of the three bedrooms in the villa enjoy panoramic sea views. Between the villa and the casita there is a well kept