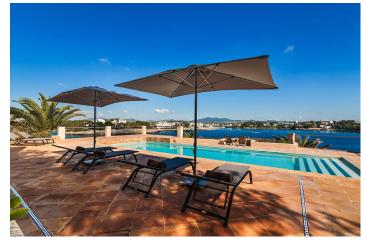

garden and a terrace shaded by a pergola covered with bougainvillea. In front of the villa there is a large terrace with a swimming pool (16m x 6m) and an outdoor dining area with seating for twelve and a barbecue. This vacation domicile has direct access to the sea and there are two beaches within few minutes walking. Additional service can be arranged upon supplemental cost. Restaurants and grocery stores are within 5 minutes driving away. Tenniscourts in 300 m distance.