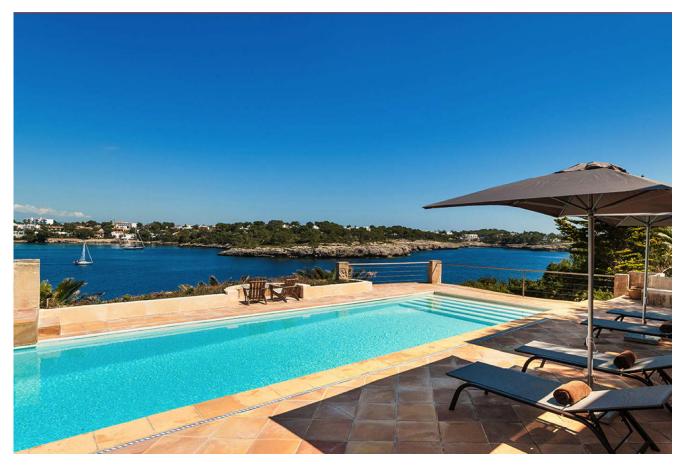

garden and a terrace shaded by a pergola covered with bougainvillea. In front of the villa there is a large terrace with a swimming pool (16m x 6m) and an outdoor dining area with seating for twelve and a barbecue. This vacation domicile has direct access to the sea and there are two beaches within few minutes walking. Additional service can be arranged upon supplemental cost. Restaurants and grocery stores are within 5 minutes driving away. Tenniscourts in 300 m distance.