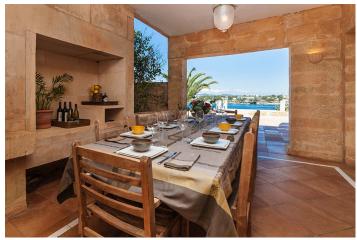

ground floor: 2 living areas – 1 dining room – 1 modern and fully equipped kitchen – huge terrace with BBQ and pizza oven

upper floor: 1 double bedroom with ensuite bathroom/tub and shower - 1 double bedroom with terrace - 1 twin bedroom - 2 showers/WC

garden and a terrace shaded by a pergola covered with bougainvillea. In front of the villa there is a large terrace with a swimming pool (16m x 6m) and an outdoor dining area with seating for twelve and a barbecue. This vacation domicile has direct access to the sea and there are two beaches within few minutes walking. Additional service can be arranged upon supplemental cost. Restaurants and grocery stores are within 5 minutes driving away. Tenniscourts in 300 m distance.