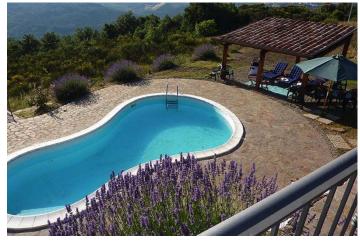

## PODERE POGGIO PRATACCIO

Italy I Tuscany I Selva rustic vacation villa in a scenic location 6 persons I 3 bedrooms I from 550 to 720 EUR / day

2 to 6 persons – 300 sqm – pool 5 x 10 m oval with grotto and water fall – garden with barbecue – heating – washing machine – service 6 hrs/week – 4500 sqm of fenced parc

This typical, 150 years old farm house is set on a hill facing the well-known Monte Labro. Due to its exposed location, this cottage provides a wonderful view of the fascinating Tuscan landscape. In its beautiful garden, there are open and roof-topped terraces, an oval pool with a grotto (4 x 4 m) and integrated summer kitchen, a water fall, outside shower and sitting and sunbathing areas. The holiday home is furnished tastefully in the Tuscan cottage style. The owners have restored it very lovingly to create a charming and cosy atmosphere. Due to a modern central heating system, good insulation, thermo-protecting windows and the homely fireplaces the house