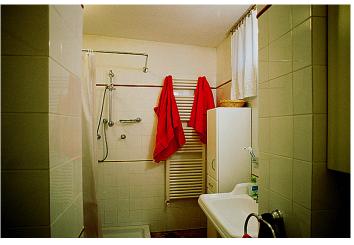

Ground floor: 1 fully fitted eat-in kitchen with dish washer – 1 salon with open fireplace – 1 office with convertibel bed and Sat-TV – 1 double bedroom with bathroom

Upper floor: 1 salon with open fireplace and hifi - 1 double bedroom with open terrace (4 x 10 m), bed 2,20 x 2 m - 1 nostalgic bathroom with shower, free-standing iron tub, double wash basin, tiled stove and ensuite WC - 1 red double bedroom