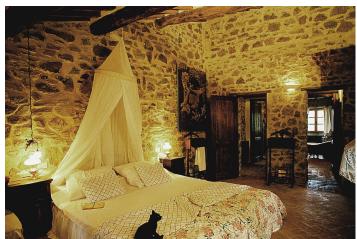

Ground floor: 1 fully fitted eat-in kitchen with dish washer – 1 salon with open fireplace – 1 office with convertibel bed and Sat-TV – 1 double bedroom with bathroom

Upper floor: 1 salon with open fireplace and hifi - 1 double bedroom with open terrace (4 x 10 m), bed 2,20 x 2 m - 1 nostalgic bathroom with shower, free-standing iron tub, double wash basin, tiled stove and ensuite WC - 1 red double bedroom