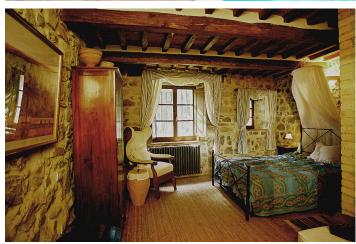

Ground floor: 1 fully fitted eat-in kitchen with dish washer – 1 salon with open fireplace – 1 office with convertibel bed and Sat-TV – 1 double bedroom with bathroom

Upper floor: 1 salon with open fireplace and hifi - 1 double bedroom with open terrace (4 x 10 m), bed 2,20 x 2 m - 1 nostalgic bathroom with shower, free-standing iron tub, double wash basin, tiled stove and ensuite WC - 1 red double bedroom