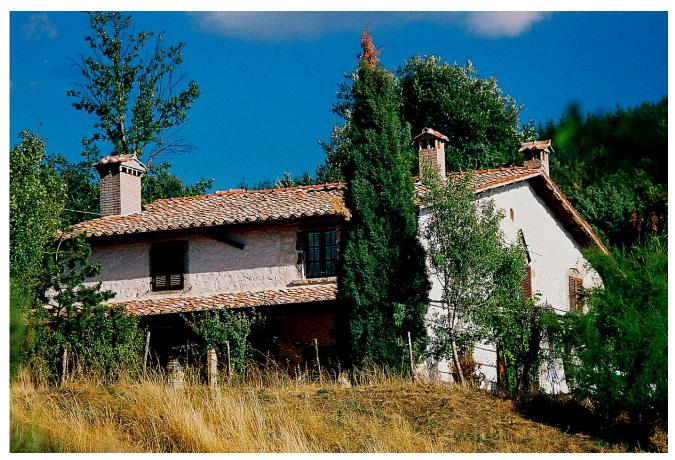

This typical, 150 years old farm house is set on a hill facing the well-known Monte Labro. Due to its exposed location, this cottage provides a wonderful view of the fascinating Tuscan landscape. In its beautiful garden, there are open and roof-topped terraces, an oval pool with a grotto (4 x 4 m) and integrated summer kitchen, a water fall, outside shower and sitting and sunbathing areas. The holiday home is furnished tastefully in the Tuscan cottage style. The owners have restored it very lovingly to create a charming and cosy atmosphere. Due to a modern central heating system, good insulation, thermo-protecting windows and the homely fireplaces the house

is also very suitable for the cooler season. Shops can be found in the historic village of Santa Fiora which is considered to be one of the most beautiful places in the area of Monte Amiata. The nearby restaurant Barilotto has been awarded with one Michelin star.