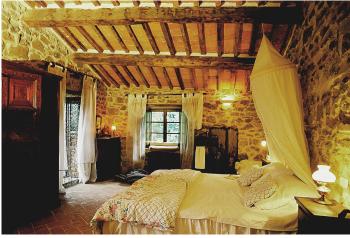

Ground floor: 1 fully fitted eat-in kitchen with dish washer – 1 salon with open fireplace – 1 office with convertibel bed and Sat-TV – 1 double bedroom with bathroom

Upper floor: 1 salon with open fireplace and hifi - 1 double bedroom with open terrace (4 x 10 m), bed 2,20 x 2 m - 1 nostalgic bathroom with shower, free-standing iron tub, double wash basin, tiled stove and ensuite WC - 1 red double bedroom