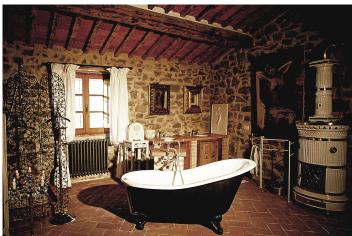

Ground floor: 1 fully fitted eat-in kitchen with dish washer – 1 salon with open fireplace – 1 office with convertibel bed and Sat-TV – 1 double bedroom with bathroom

Upper floor: 1 salon with open fireplace and hifi - 1 double bedroom with open terrace (4 x 10 m), bed 2,20 x 2 m - 1 nostalgic bathroom with shower, free-standing iron tub, double wash basin, tiled stove and ensuite WC - 1 red double bedroom