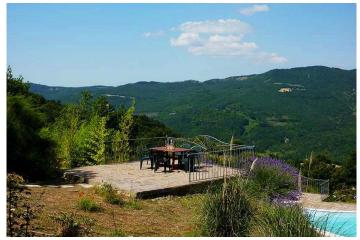

This typical, 150 years old farm house is set on a hill facing the well-known Monte Labro. Due to its exposed location, this cottage provides a wonderful view of the fascinating Tuscan landscape. In its beautiful garden, there are open and roof-topped terraces, an oval pool with a grotto (4 x 4 m) and integrated summer kitchen, a water fall, outside shower and sitting and sunbathing areas. The holiday home is furnished tastefully in the Tuscan cottage style. The owners have restored it very lovingly to create a charming and cosy atmosphere. Due to a modern central heating system, good insulation, thermo-protecting windows and the homely fireplaces the house