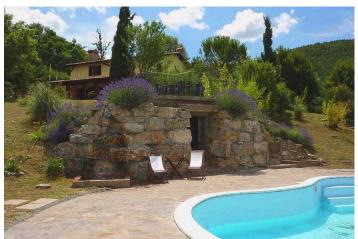

## PODERE POGGIO PRATACCIO

Italy I Tuscany I Selva rustic vacation villa in a scenic location 6 persons I 3 bedrooms I from 550 to 720 EUR / day

2 to 6 persons – 300 sqm – pool 5 x 10 m oval with grotto and water fall – garden with barbecue – heating – washing machine – service 6 hrs/week – 4500 sqm of fenced parc

This typical, 150 years old farm house is set on a hill facing the well-known Monte Labro. Due to its exposed location, this cottage provides a wonderful view of the fascinating Tuscan landscape. In its beautiful garden, there are open and roof-topped terraces, an oval pool with a grotto (4 x 4 m) and integrated summer kitchen, a water fall, outside shower and sitting and sunbathing areas. The holiday home is furnished tastefully in the Tuscan cottage style. The owners have restored it very lovingly to create a charming and cosy atmosphere. Due to a modern central heating system, good insulation, thermo-protecting windows and the homely fireplaces the house